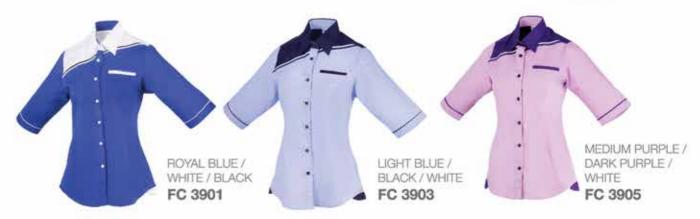

|-------------------|-------|-------|-------|-----|-------|-------|--|
| hest              | 38"   | 40°   | 42°   | 44" | 46"   | 48"   |  |
| houlder           | 14.5" | 15"   | 15.5" | 16" | 16.5" | 17"   |  |
| faist             | 33"   | 35"   | 37"   | 39" | 41"   | 43"   |  |
| ip                | 40"   | 42°   | 44"   | 46" | 48"   | 50°   |  |
| hirt Length       | 32"   | 33"   | 34"   | 35" | 36"   | 36.5" |  |
| ong Sleeve Length | 22"   | 22.5° | 22.5° | 23" | 23"   | 23.5" |  |









### CORPORATE UNIFORM FT COMB









| MEN'S SHORT SLEEVE  |
|---------------------|
| Chest               |
| Shoulder            |
| Shirt Length        |
| Short Sleeve Length |









FEMALE Sizes: S - 3 XL





### CORPORATE UNIFORM SOFT COMB

46 2019 - 2020 SERIES **Zone** 













## THAI SOFT COMB









**MATERIAL** 65% POLYESTER 35% COTTON FC SERIES SHORT SLEEVE





| 130               |   |
|-------------------|---|
| Pocket            |   |
| MEN'S SHORT SLEEV | Ε |

| mere.   | o onon   | POLEEAR |
|---------|----------|---------|
| Chest   |          |         |
| Shoul   | der      |         |
| Shirt I | ength    |         |
|         | Sleeve L | enath   |



















| WOMEN'S 3/4 SLEEVE | S    | M     | L     | XL    | 2XL   | 3XL  |
|--------------------|------|-------|-------|-------|-------|------|
| Chest              | 38"  | 40"   | 42"   | 44"   | 46"   | 48"  |
| Shoulder           | 14.5 | 15"   | 15.5" | 16"   | 16.5" | 17"  |
| Shirt Length       | 28"  | 28.5" | 29"   | 29.5" | 30"   | 30.5 |
| 3/4 Sleeve Length  | 13"  | 14"