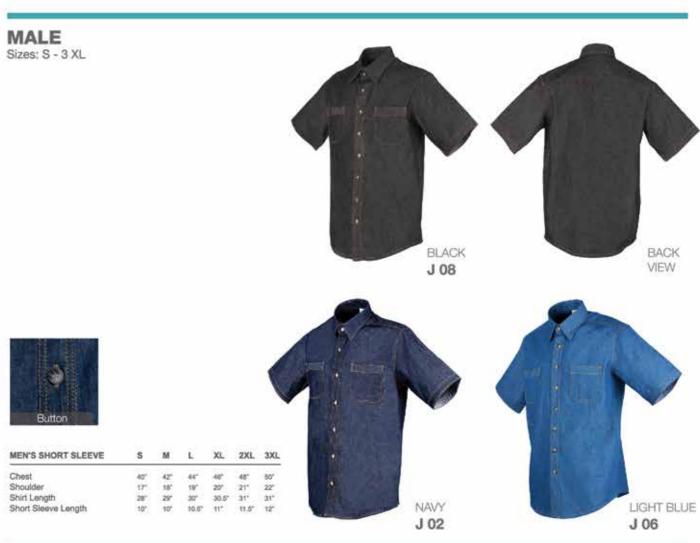

MEN'S SHORT SLEEVE S M L XL 2XL 3XL 
 40"
 42"
 44"
 46"
 48"
 50"

 17"
 18"
 19"
 20"
 21"
 22"

 28"
 29"
 30"
 30.5"
 31"
 31"

 10"
 10"
 10.5"
 11"
 11.5"
 12"
 Chest Shoulder Shirt Length Short Sleeve Length