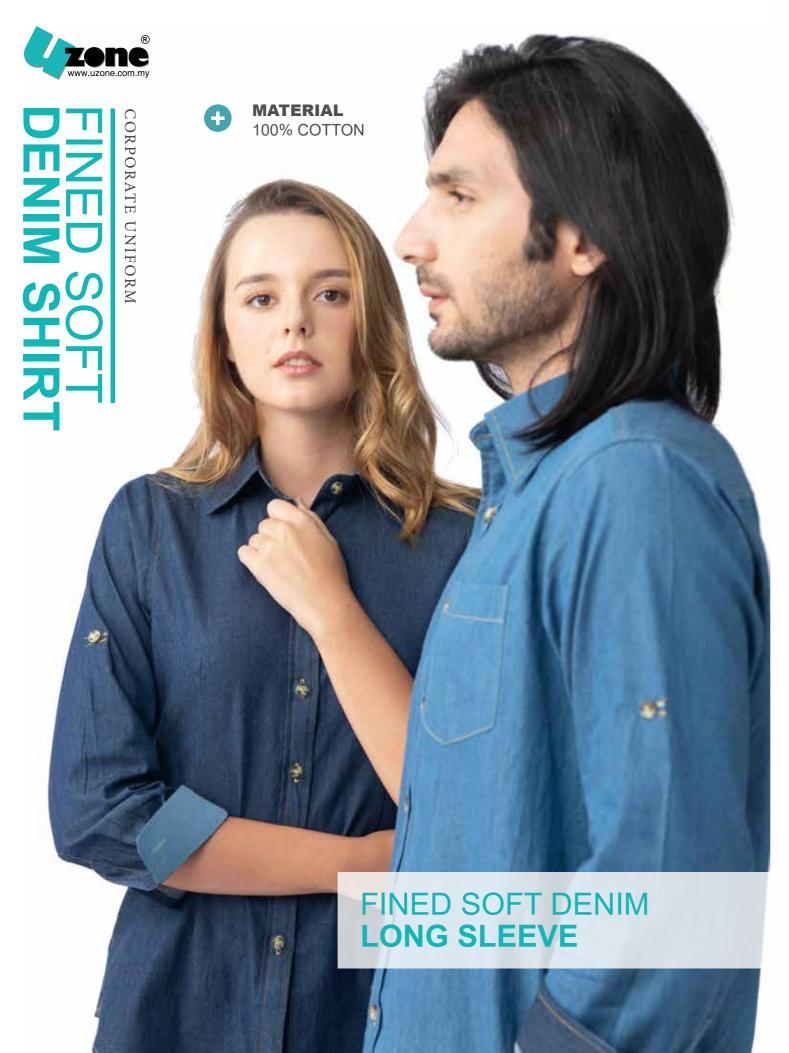

-|-----|-------|-----|-------|
| Chest              | 400 | 42"   | 44" | 46"   | 48" | 50"   |
| Shoulder           | 17" | 18*   | 19" | 20°   | 21" | 22"   |
| Shirt Length       | 26" | 29"   | 30" | 30.5" | 31" | 31"   |
| Long Sleeve Length | 23° | 23.5° | 24" | 24.5° | 25" | 25.5" |
|                    |     |       |     |       |     |       |







| WOMEN'S LONG SLEEVE | s     | м     | L     | XL    | 2XL   | 3XL   |
|---------------------|-------|-------|-------|-------|-------|-------|
| Chest               | 38*   | 40"   | 421   | 44"   | 46"   | 481   |
| Shoulder            | 14.5" | 15"   | 15.5" | 16"   | 16.5" | 17"   |
| Shirt Length        | 28"   | 28.5" | 29*   | 29.5" | 30"   | 30.5" |
| Long Sleeve Length  | 22"   | 22.5" | 22.5  | 23"   | 23"   | 23.5  |







MALE Sizes: S - 3 XL



| MEN'S LONG SLEEVE  | 8   | M    | L   | XL    | 2XL | 3XL   | 6      |
|--------------------|-----|------|-----|-------|-----|-------|--------|
| Chest              | 40" | 42   | 441 | 46"   | 481 | .50°  | A THE  |
| Shoulder           | 17" | 18"  | 19" | 20"   | 21" | 22"   | 2000 D |
| Shirt Length       | 28" | 29"  | 30" | 30.5  | 31" | 31"   |        |
| Long Sleeve Length | 23" | 23.5 | 24" | 24.5" | 25" | 25.5" | Button |

FEMALE Sizes: S - 3 XL







NAVY / LIGHT BLUE SJ 07



BACK VIEW

| WOMEN'S LONG SLEEVE | S     | м    | L     | XL   | 2XL   | 3XL   |        |              |              |
|---------------------|-------|------|-------|------|-------|-------|--------|--------------|--------------|
| Chest               | 38"   | 40"  | 42°   | 44