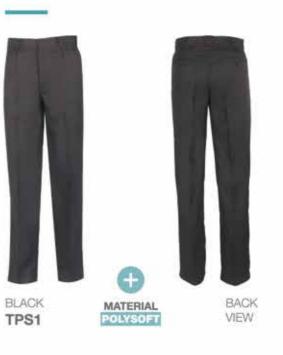

### LONG TROUSER FLAT FRONT

MALE Waist: 29" - 44"

29" 30"-34" 35"-44"

642019 - 2020 SERIES ZONE

**FULL APRON** 

CORPORATE UNIFORM