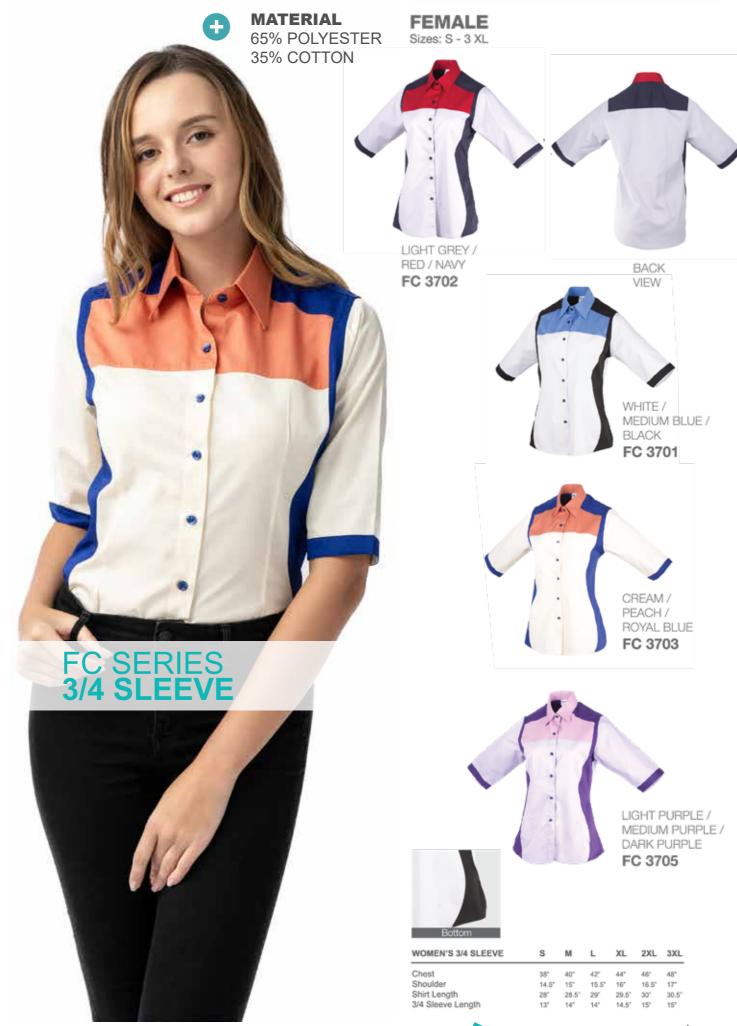

### MY 3/4 SLEEVE SERIES

| WOMEN'S 3/4 SLEEVE | S     | M     | L     | XL    | 2XL   | 3XL   |
|--------------------|-------|-------|-------|-------|-------|-------|
| Chest              | 38"   | 40"   | 42"   | 44"   | 46"   | 48"   |
| Shoulder           | 14.5" | 15"   | 15.5" | 16"   | 16.5" | 17"   |
| Shirt Length       | 28"   | 28.5" | 29"   | 29.5" | 30"   | 30.5" |
| 3/4 Sleeve Length  | 13"   | 14"   | 14"   | 14.5" | 15"   | 15"   |

| WOMEN'S 3/4 SLEEVE | S    | M     | L     | XL    | 2XL   | 3XL  |
|--------------------|------|-------|-------|-------|-------|------|
| Chest              | 38"  | 40"   | 42"   | 44"   | 46"   | 48"  |
| Shoulder           | 14.5 | 15"   | 15.5" | 16"   | 16.5" | 17"  |
| Shirt Length       | 28"  | 28.5" | 29"   | 29.5" | 30"   | 30.5 |
| 3/4 Sleeve Length  | 13"  | 14"   | 14"   | 14.5" | 15"   | 15"  |

# SOFT COMB

WOMEN'S 3/4 SLEEVE

Shoulder Shirt Length 3/4 Sleeve Length

XL 2XL 3XL

40° 42° 44° 46° 48° 15° 15.5° 16° 16.5° 17° 28.5° 29° 29.5° 30° 30.5° 14° 14° 14.5° 15° 15°

| WOMEN'S 3/4 SLEEVE | s     | М     | L     | XL    | 2XL   | 3XL  |
|--------------------|-------|-------|-------|-------|-------|------|
| Chest              | 38"   | 40°   | 42"   | 44*   | 46"   | 48"  |
| Shoulder           | 14.5" | 15"   | 15.5" | 16°   | 16.5" | 17"  |
| Shirt Length       | 28°   | 28.5* | 29°   | 29.5" | 30°   | 30.5 |
| 3/4 Sleeve Length  | 13"   | 14"   | 14"   | 14.5" | 15"   | 15"  |