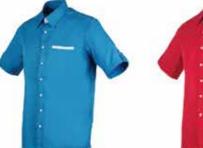

SEA BLUE / WHITE PS 3001

RED / WHITE PS 3002 3/2019 - 2020 SERIES **Zone** 

NAVY / WHITE PS 3003

FEMALE Sizes: S - 3 XL

**MATERIAL** 

100% POLYESTER

MALE Sizes: S - 3 XL

PS 1002