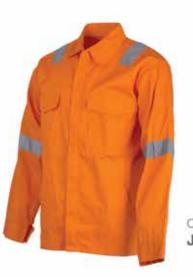

" - 48"

### LONG TROUSER











### LONG TROUSER FLAT FRONT

MALE Waist: 29" - 44"









29" 30"-34" 35"-44"

642019 - 2020 SERIES ZONE









































**FULL APRON** 



CORPORATE UNIFORM



### UNISEX Sizes: M - 2 XL

| UN   | IISEX MODERN FIT                                  | М                        | ı                        | XT                         | 2XL                        |  |
|------|---------------------------------------------------|--------------------------|--------------------------|----------------------------|----------------------------|--|
| ABCD | Shoulder<br>Chest<br>Body Length<br>Sleeve Length | 18"<br>42"<br>27"<br>24" | 19"<br>44"<br>28"<br>24" | 20°<br>46°<br>29°<br>24.5° | 20.5°<br>48°<br>30°<br>25° |  |









BACK







ORANGE JK 5203







КНАКІ **JK 5208** 

2019 - 2020 SERIES 1











### THAI SOFT COMB COTTON I SHORT SLEEVE

MALE | Sizes: S - 3 XL



MATERIAL 100% Polyester







MALE | Sizes: S - 3 XL





### WEACCEPT CUSTOM MADE ORDERS

**UZONE** produces mainly shirt uniforms, both 'standard' and 'tailor-made'. As for tailor-made uniforms, we discuss designs and cuttings with each customer, and provide various sizes for them to choose from, with the objective of creating the most suitable pattern that reflects their corporate and brand image. In a nutshell, we create the most dazzling brand image through the professional projection of a uniform.



Due to printing conditions, colours may differ 5- 10% from the actual product. All measurement are subjected to be different 0.5 inch from the