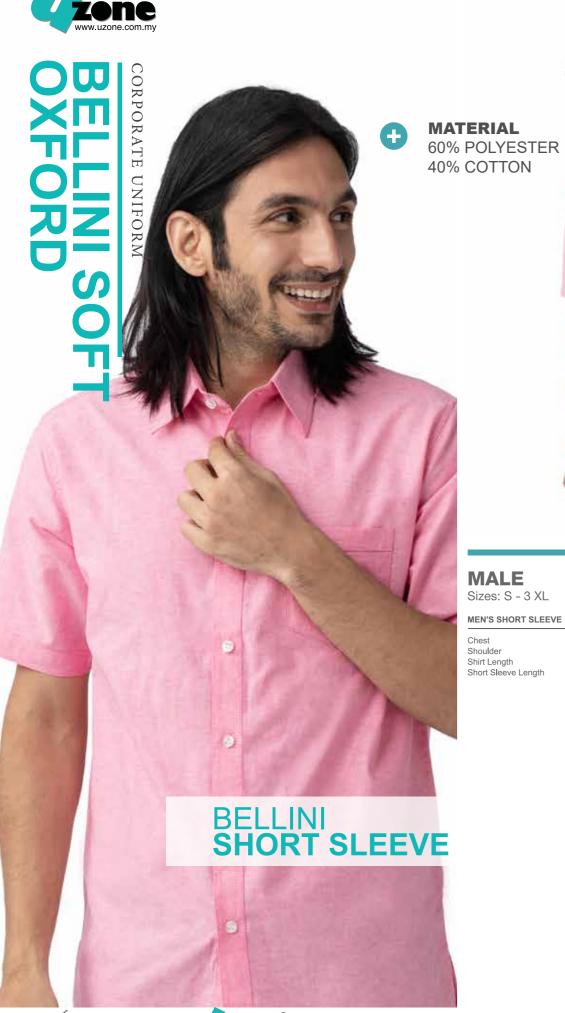

### POLYSOFT LONG SLEEVE

MALE Sizes: S - 3 XL

MEN'S SHORT SLEEVE 44" 46" 48" 50" 18" 20" 21" 22" 30" 30.5" 31" 31" 10.5" 11" 11.5" 12" Chest Shoulder Shirt Length Short Sleeve Length

M GREEN / WHITE PS 3004