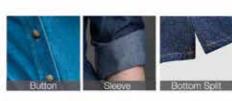

FEMALE Sizes: S - 3 XL

NAVY / LIGHT BLUE SJ 07

BACK VIEW

| WOMEN'S LONG SLEEVE | S     | м    | L     | XL   | 2XL   | 3XL   |        |              |              |
|---------------------|-------|------|-------|------|-------|-------|--------|--------------|--------------|
| Chest               | 38"   | 40"  | 42°   | 44"  | 46"   | 48"   |        |              |              |
| Shoulder            | 14.5" | 15"  | 15.5" | 16"  | 16.5" | 17*   |        |              |              |
| Shirt Length        | 28"   | 28.5 | 29"   | 29.5 | 30"   | 30.5  |        |              |              |
| Long Sleeve Length  | 22"   | 22.5 | 22.5  | 23"  | 23"   | 23.5" | Button | Lable Sleeve | Bottom Split |