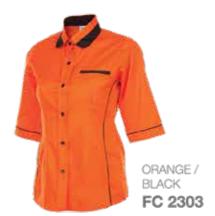

RED / BLACK / WHITE FC 2702

FEMALE Sizes: S - 3 XL

| WOMEN'S 3/4 SLEEVE | S     | M    | L     | XL    | 2XL   | 3XL  |
|--------------------|-------|------|-------|-------|-------|------|
| Chest              | 38"   | 400  | 42"   | 44"   | 46°   | 481  |
| Shoulder           | 14.5" | 15"  | 15.5" | 16"   | 16.5" | 17"  |
| Shirt Length       | 28"   | 28.5 | 29"   | 29.5  | 50°   | 30.5 |
| 3/4 Sleeve Length  | 13"   | 14"  | 14"   | 14.5" | 15"   | 55"  |