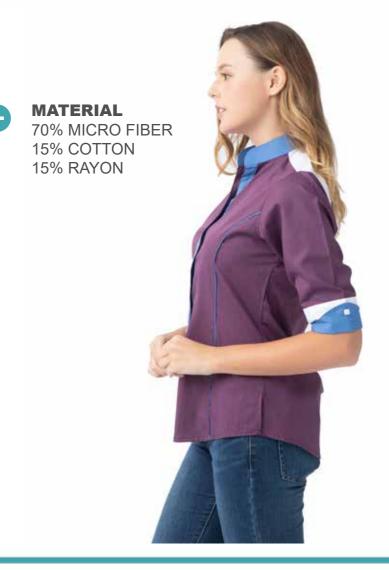

MALE Sizes: S - 3 XL

FEMALE Sizes: S - 3 XL

RED /

WHITE

WICRO COTTON
RAYON

MATERIAL
70% MICRO FIBER
15% COTTON
15% RAYON