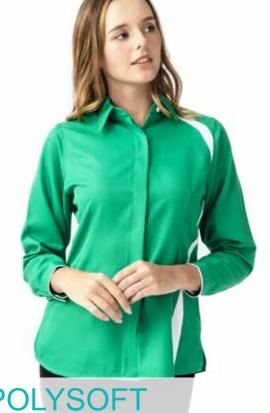

### POLYSOFT LONG SLEEVE

MALE Sizes: S - 3 XL

MEN'S SHORT SLEEVE 44" 46" 48" 50" 18" 20" 21" 22" 30" 30.5" 31" 31" 10.5" 11" 11.5" 12" Chest Shoulder Shirt Length Short Sleeve Length

M GREEN / WHITE PS 3004

M GREEN / WHITE PS 2004

POLYSOFT LONG SLEEVE

**MATERIAL** 100% POLYESTER

SILK BLUE / NAVY PS 2001

RED / WHITE

SEA BLUE / RED PS 2002 PS 2003

| WOMEN'S LONG SLEEVE | s     | М     | L     | XL    | 2XL  | 3XL    |
|---------------------|-------|-------|-------|-------|------|--------|
| Chest               | 38"   | 40°   | 42"   | 40    | 46"  | 48"    |
| Shoulder            | 14.5" | 15"   | 15.5" | 16*   | 18.5 | 17"    |
| Shirt Length        | 28"   | 28.5  | 29"   | 29.5" | 30°  | 30.5   |
| Long Sleaves Length | 999   | 20.00 | 44.65 | 440   | 1997 | 200.00 |