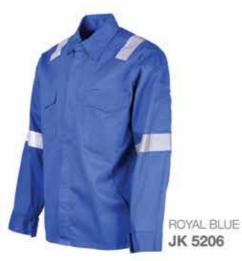

TROUSER











### LONG TROUSER FLAT FRONT

MALE Waist: 29" - 44"









29" 30"-34" 35"-44"

642019 - 2020 SERIES ZONE









































**FULL APRON** 



CORPORATE UNIFORM



### UNISEX Sizes: M - 2 XL

| UN   | IISEX MODERN FIT                                  | М                        | ı                        | XT                         | 2XL                        |  |
|------|---------------------------------------------------|--------------------------|--------------------------|----------------------------|----------------------------|--|
| ABCD | Shoulder<br>Chest<br>Body Length<br>Sleeve Length | 18"<br>42"<br>27"<br>24" | 19"<br>44"<br>28"<br>24" | 20°<br>46°<br>29°<br>24.5° | 20.5°<br>48°<br>30°<br>25° |  |









BACK







ORANGE JK 5203







КНАКІ **JK 5208** 

2019 - 2020 SERIES 1











### THAI SOFT COMB COTTON I SHORT SLEEVE

MALE | Sizes: S - 3 XL



MATERIAL 100% Polyester







MALE | Sizes: S - 3 XL





### WEACCEPT CUSTOM MADE ORDERS

**UZONE** produces mainly shirt uniforms, both 'standard' and 'tailor-made'. As for tailor-made uniforms, we discuss designs and cuttings with each customer, and provide various sizes for them to choose from, with the objective of creating the most suitable pattern that reflects their corporate and brand image. In a nutshell, we create the most dazzling brand image through the professional projection of a uniform.



Due to printing conditions, colours may differ 5- 10% from the actual product. All measurement are subjected to be different 0.5 inch from the actual product. Si