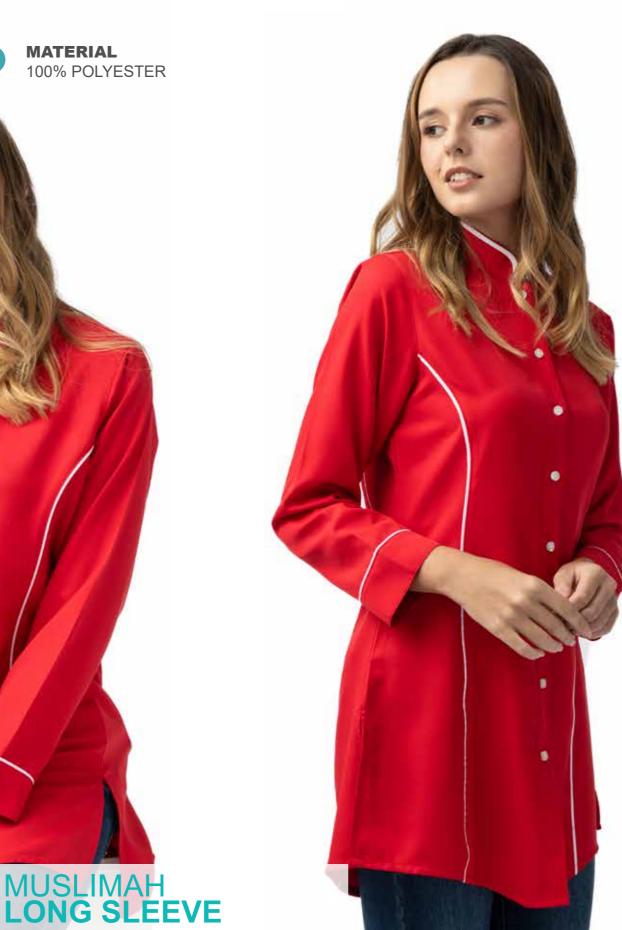

**MATERIAL** 80% RAYON SILK 20% COTTON

SILKA COTTON MUSLIMAH LONG SLEEVE

WOMEN'S MUSLIMAH S M L XL 2XL 3XL 38" 40" 42" 44" 46" 48"
14.5" 15" 15.5" 16" 16.5" 17"
33" 35" 37" 39" 41" 43"
40" 42" 44" 46" 48" 50"
32" 33" 34" 35" 36" 36.5"
22" 22.5" 22.5" 23" 23" 23.5" Shoulder Waist Hip Shirt Length

| Muslimah |  |
|----------|--|

| WOMEN'S MI        |
|-------------------|
| Chest             |
| Shoulder<br>Waist |
| Hip               |

| WOMEN'S MUSLIMAH  | s    | М     | L    | XL  | 2XL   |  |  |  |
|-------------------|------|-------|------|-----|-------|--|--|--|
| Chest             | 38"  | 40"   | 42   | 440 | 45"   |  |  |  |
| Shoulder          | 14.5 | 15"   | 15.5 | 18° | 18.5" |  |  |  |
| Vaist             | 33"  | 35"   | 37"  | 39" | 41"   |  |  |  |
| Hip               | 40"  | 42"   | 44"  | 46" | 48"   |  |  |  |
| Shirt Length      | 32"  | 33"   | 34"  | 35" | 36"   |  |  |  |
| ong Sleeve Length | 22"  | 22.5" | 22.5 | 23* | 23"   |  |  |  |
|                   |      |       |      |     |       |  |  |  |

| OMEN'S MUSLIMAH   | s     | М     | L     | XL  | 2XL   | 3XL   |  |
|-------------------|-------|-------|-------|-----|-------|-------|--|
| hest              | 38"   | 40°   | 42°   | 44" | 46"   | 48"   |  |
| houlder           | 14.5" | 15"   | 15.5" | 16" | 16.5" | 17"   |  |
| faist             | 33"   | 35"   | 37"   | 39" | 41"   | 43"   |  |
| ip                | 40"   | 42°   | 44"   | 46" | 48"   | 50°   |  |
| hirt Length       | 32"   | 33"   | 34"   | 35" | 36"   | 36.5" |  |
| ong Sleeve Length | 22"   | 22.5° | 22.5° | 23" | 23"   | 23.5" |  |