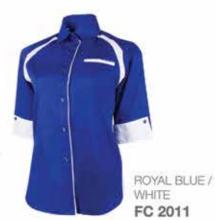

-------|-----------------|------|-------|
| Chest              | 38"       | 40*        | 42"   | 44"             | 46"  | 48"   |
| Shoulder           | 14.5"     | 15"        | 15.5" | 16"             | 18.5 | 17"   |
| Military and the   | 200-200-2 | made after | 434-6 | Charles and the | 4.43 | 22.00 |

RED / BLACK / WHITE FC 2702





















FEMALE Sizes: S - 3 XL



| WOMEN'S 3/4 SLEEVE | S     | M    | L     | XL    | 2XL   | 3XL  |
|--------------------|-------|------|-------|-------|-------|------|
| Chest              | 38"   | 400  | 42"   | 44"   | 46°   | 481  |
| Shoulder           | 14.5" | 15"  | 15.5" | 16"   | 16.5" | 17"  |
| Shirt Length       | 28"   | 28.5 | 29"   | 29.5  | 50°   | 30.5 |
| 3/4 Sleeve Length  | 13"   | 14"  | 14"   | 14.5" | 15"   | 55"  |











# SOFT COMB





WOMEN'S 3/4 SLEEVE

Shoulder Shirt Length 3/4 Sleeve Length

XL 2XL 3XL

40° 42° 44° 46° 48° 15° 15.5° 16° 16.5° 17° 28.5° 29° 29.5° 30° 30.5° 14° 14° 14.5° 15° 15°











| WOMEN'S 3/4 SLEEVE | s     | М     | L     | XL    | 2XL   | 3XL  |
|--------------------|-------|-------|-------|-------|-------|------|
| Chest              | 38"   | 40°   | 42"   | 44*   | 46"   | 48"  |
| Shoulder           | 14.5" | 15"   | 15.5" | 16°   | 16.5" | 17"  |
| Shirt Length       | 28°   | 28.5* | 29°   | 29.5" | 30°   | 30.5 |
| 3/4 Sleeve Length  | 13"   | 14"   | 14"   | 14.5" | 15"   | 15"  |









FC SERIES 3/4 SLEEVE





CORPORATE UNIFORM

**MATERIAL** 65% POLYESTER 35% COTTON











WHITE

FV 3202

FEMALE Sizes: S - 3 XL





WHITE

FV 3205





| S     |