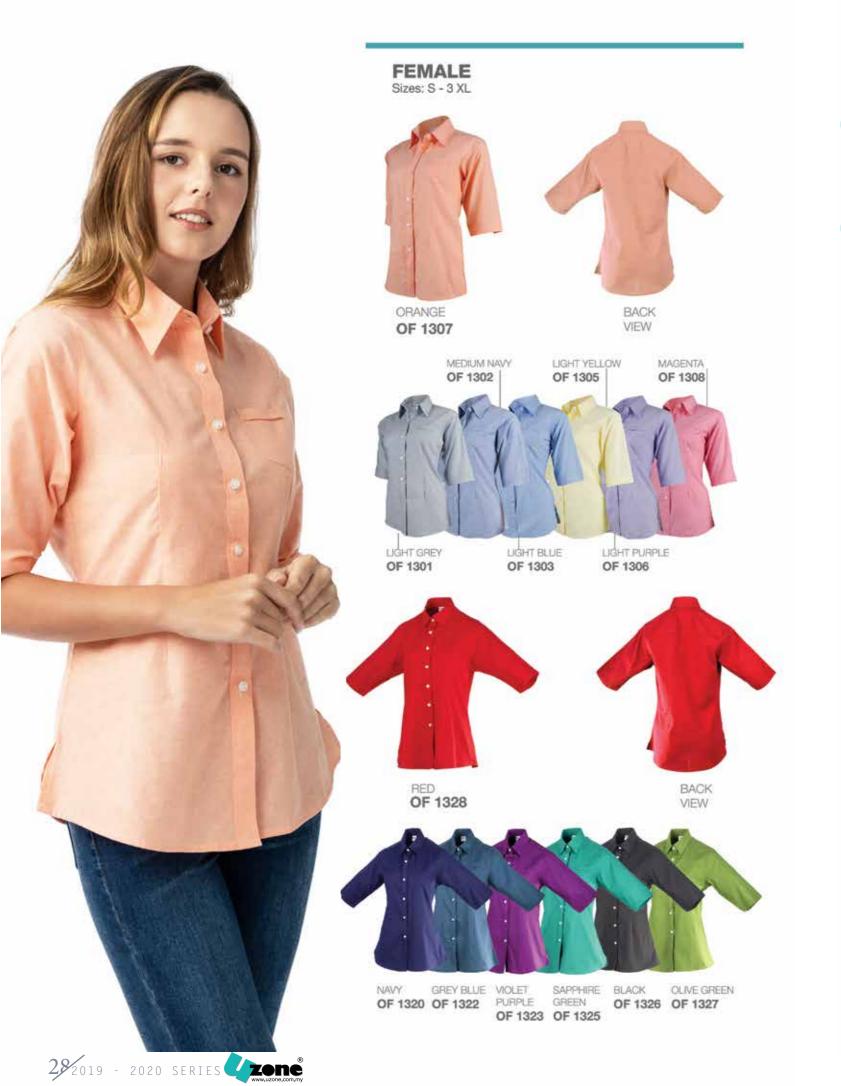

### MY 3/4 SLEEVE SERIES

| WOMEN'S 3/4 SLEEVE | S     | M     | L     | XL    | 2XL   | 3XL   |
|--------------------|-------|-------|-------|-------|-------|-------|
| Chest              | 38"   | 40"   | 42"   | 44"   | 46"   | 48"   |
| Shoulder           | 14.5" | 15"   | 15.5" | 16"   | 16.5" | 17"   |
| Shirt Length       | 28"   | 28.5" | 29"   | 29.5" | 30"   | 30.5" |
| 3/4 Sleeve Length  | 13"   | 14"   | 14"   | 14.5" | 15"   | 15"   |