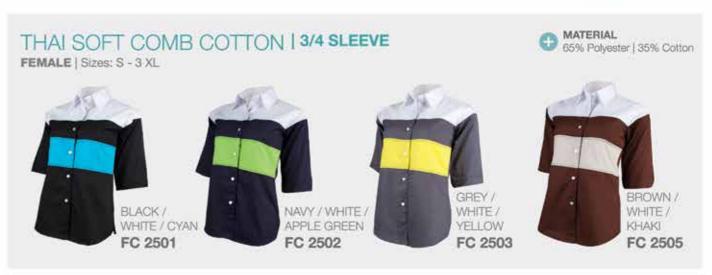

## THAI SOFT COMB

**MATERIAL** 65% POLYESTER 35% COTTON FC SERIES SHORT SLEEVE

| 130               |   |
|-------------------|---|
| Pocket            |   |
| MEN'S SHORT SLEEV | Ε |

| mere.   | o onon   | POLEEAR |
|---------|----------|---------|
| Chest   |          |         |
| Shoul   | der      |         |
| Shirt I | ength    |         |
|         | Sleeve L | enath   |

THAI SOFT COMB

| WOMEN'S 3/4 SLEEVE | s         | м          | L     | XL              | 2XL  | 3XL   |
|--------------------|-----------|------------|-------|-----------------|------|-------|
| Chest              | 38"       | 40*        | 42"   | 44"             | 46"  | 48"   |
| Shoulder           | 14.5"     | 15"        | 15.5" | 16"             | 18.5 | 17"   |
| Military and the   | 200-200-2 | made after | 434-6 | Charles and the | 4.43 | 22.00 |