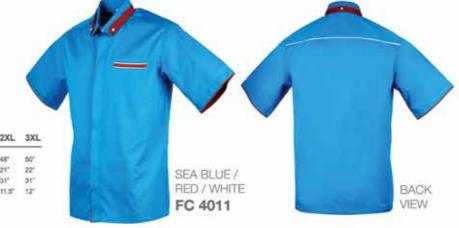

3/4 Sleeve Length

| MEN'S SHORT SLEEVE  | S   | м   | L    | XL   | 2XL  | 3XL |
|---------------------|-----|-----|------|------|------|-----|
| Chest               | 40" | 42* | 44"  | 46"  | 48"  | 50" |
| Shoulder            | 17" | 18" | 19"  | 201  | 21"  | 22  |
| Shirt Length        | 28" | 29" | 30"  | 30.5 | 31"  | 31" |
| Short Sleeve Length | 10" | 10" | 10.5 | 11"  | 11.5 | 12" |