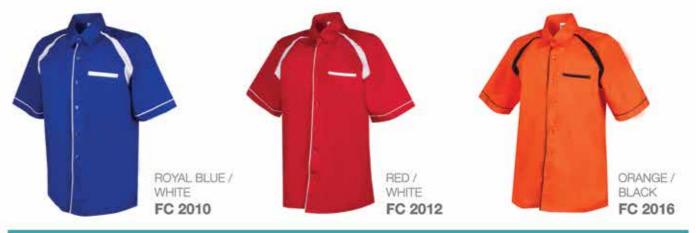

## THAI SOFT COMB

**MATERIAL** 65% POLYESTER 35% COTTON FC SERIES SHORT SLEEVE

| 130               |   |
|-------------------|---|
| Pocket            |   |
| MEN'S SHORT SLEEV | Ε |

| mere.   | o onon   | POLEEAR |
|---------|----------|---------|
| Chest   |          |         |
| Shoul   | der      |         |
| Shirt I | ength    |         |
|         | Sleeve L | enath   |