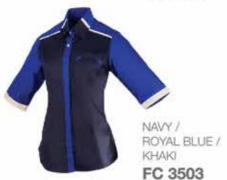

RED / BLACK / WHITE FC 2702

FEMALE Sizes: S - 3 XL

| WOMEN'S 3/4 SLEEVE | S     | M    | L     | XL    | 2XL   | 3XL  |
|--------------------|-------|------|-------|-------|-------|------|
| Chest              | 38"   | 400  | 42"   | 44"   | 46°   | 481  |
| Shoulder           | 14.5" | 15"  | 15.5" | 16"   | 16.5" | 17"  |
| Shirt Length       | 28"   | 28.5 | 29"   | 29.5  | 50°   | 30.5 |
| 3/4 Sleeve Length  | 13"   | 14"  | 14"   | 14.5" | 15"   | 55"  |