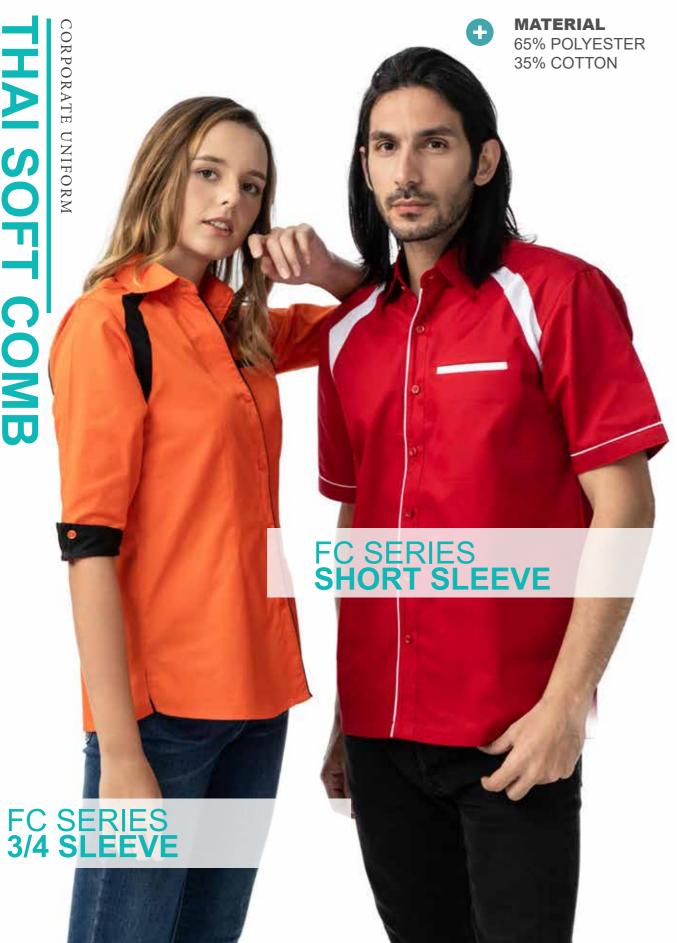

## THAI SOFT COMB

**MATERIAL** 65% POLYESTER 35% COTTON FC SERIES SHORT SLEEVE

| 130               |   |
|-------------------|---|
| Pocket            |   |
| MEN'S SHORT SLEEV | Ε |

| mere.   | o onon   | POLEEAR |
|---------|----------|---------|
| Chest   |          |         |
| Shoul   | der      |         |
| Shirt I | ength    |         |
|         | Sleeve L | enath   |

FC SERIES 3/4 SLEEVE

CORPORATE UNIFORM

**MATERIAL** 65% POLYESTER 35% COTTON

WHITE

FV 3202

FEMALE Sizes: S - 3 XL

WHITE

FV 3205