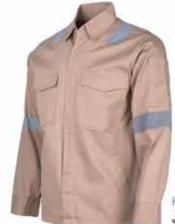

SER











### LONG TROUSER FLAT FRONT

MALE Waist: 29" - 44"









29" 30"-34" 35"-44"

642019 - 2020 SERIES ZONE









































**FULL APRON** 



CORPORATE UNIFORM



### UNISEX Sizes: M - 2 XL

| UN   | IISEX MODERN FIT                                  | М                        | ı                        | XT                         | 2XL                        |  |
|------|---------------------------------------------------|--------------------------|--------------------------|----------------------------|----------------------------|--|
| ABCD | Shoulder<br>Chest<br>Body Length<br>Sleeve Length | 18"<br>42"<br>27"<br>24" | 19"<br>44"<br>28"<br>24" | 20°<br>46°<br>29°<br>24.5° | 20.5°<br>48°<br>30°<br>25° |  |









BACK







ORANGE JK 5203







КНАКІ **JK 5208** 

2019 - 2020 SERIES 1











### THAI SOFT COMB COTTON I SHORT SLEEVE

MALE | Sizes: S - 3 XL



MATERIAL 100% Polyester







MALE | Sizes: S - 3 XL





### WEACCEPT CUSTOM MADE ORDERS

**UZONE** produces mainly shirt uniforms, both 'standard' and 'tailor-made'. As for tailor-made uniforms, we discuss designs and cuttings with each customer, and provide various sizes for them to choose from, with the objective of creating the most suitable pattern that reflects their corporate and brand image. In a nutshell, we create the most dazzling brand image through the professional projection of a uniform.



Due to printing conditions, colours may differ 5- 10% from the actual product. All measurement are subjected to be different 0.5 inch from the actual product. Size m