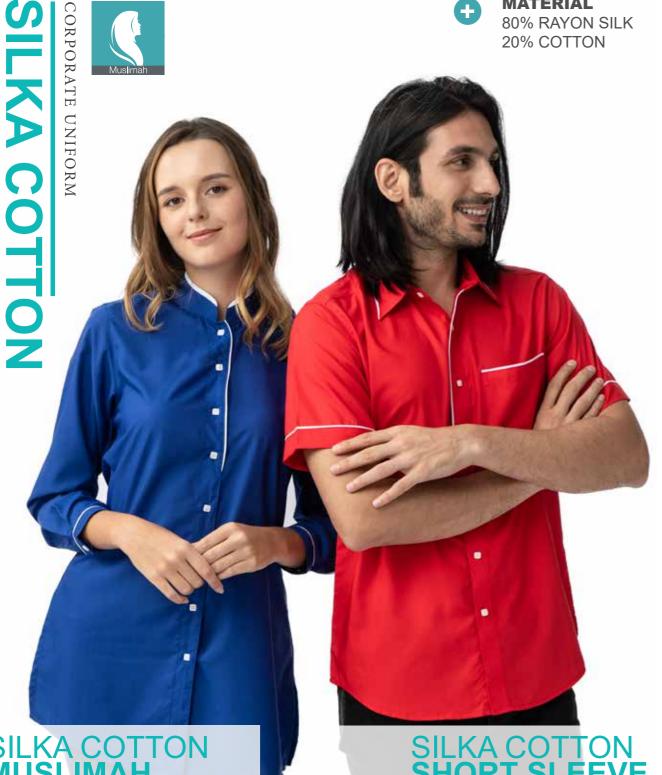

**MATERIAL** 80% RAYON SILK 20% COTTON

SILKA COTTON MUSLIMAH LONG SLEEVE

WOMEN'S MUSLIMAH S M L XL 2XL 3XL 38" 40" 42" 44" 46" 48"
14.5" 15" 15.5" 16" 16.5" 17"
33" 35" 37" 39" 41" 43"
40" 42" 44" 46" 48" 50"
32" 33" 34" 35" 36" 36.5"
22" 22.5" 22.5" 23" 23" 23.5" Shoulder Waist Hip Shirt Length