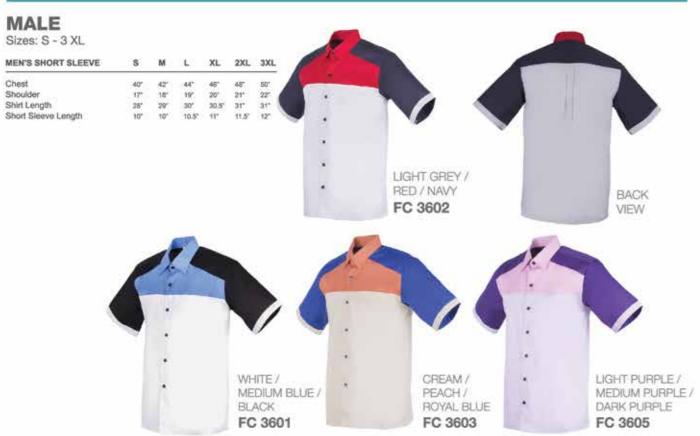

3/4 Sleeve Length

| MEN'S SHORT SLEEVE  | S   | м   | L    | XL   | 2XL  | 3XL |
|---------------------|-----|-----|------|------|------|-----|
| Chest               | 40" | 42* | 44"  | 46"  | 48"  | 50" |
| Shoulder            | 17" | 18" | 19"  | 201  | 21"  | 22  |
| Shirt Length        | 28" | 29" | 30"  | 30.5 | 31"  | 31" |
| Short Sleeve Length | 10" | 10" | 10.5 | 11"  | 11.5 | 12" |

MEN'S SHORT SLEEVE S M L XL 2XL 3XL 
 40"
 42"
 44"
 46"
 48"
 50"

 17"
 18"
 19"
 20"
 21"
 22"

 28"
 29"
 30"
 30.5"
 31"
 31"

 10"
 10"
 10.5"
 11"
 11.5"
 12"
 Chest Shoulder Shirt Length Short Sleeve Length

### MY SHORT SLEEVE SERIES

| MEN'S SHORT SLEEVE  | S   | M   | L     | XL    | 2XL   | 3XL |
|---------------------|-----|-----|-------|-------|-------|-----|
| Chest               | 40" | 42" | 44"   | 46"   | 48"   | 50" |
| Shoulder            | 17" | 18" | 19"   | 20"   | 21"   | 22" |
| Shirt Length        | 28" | 29" | 30"   | 30.5" | 31"   | 31" |
| Short Sleeve Length | 10" | 10" | 10.5" | 11"   | 11.5" | 12" |