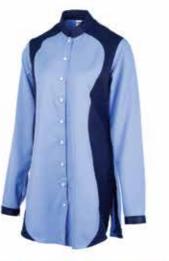

### WICRO COTTON RAYON

| WOMEN'S LONG SLEEVE | S     | M    | E    | XL   | 2XL   | зх  |
|---------------------|-------|------|------|------|-------|-----|
| Chest               | 38"   | 40*  | 42"  | 44"  | 46"   | 48" |
| Shoulder            | 14.5" | 15"  | 15.5 | 16"  | 16.5" | 17" |
| Shirt Length        | 28"   | 28.5 | 29"  | 29.5 | 30"   | 30. |
| Long Sleeve Length  | 22"   | 22.5 | 22.5 | 23"  | 23"   | 23  |