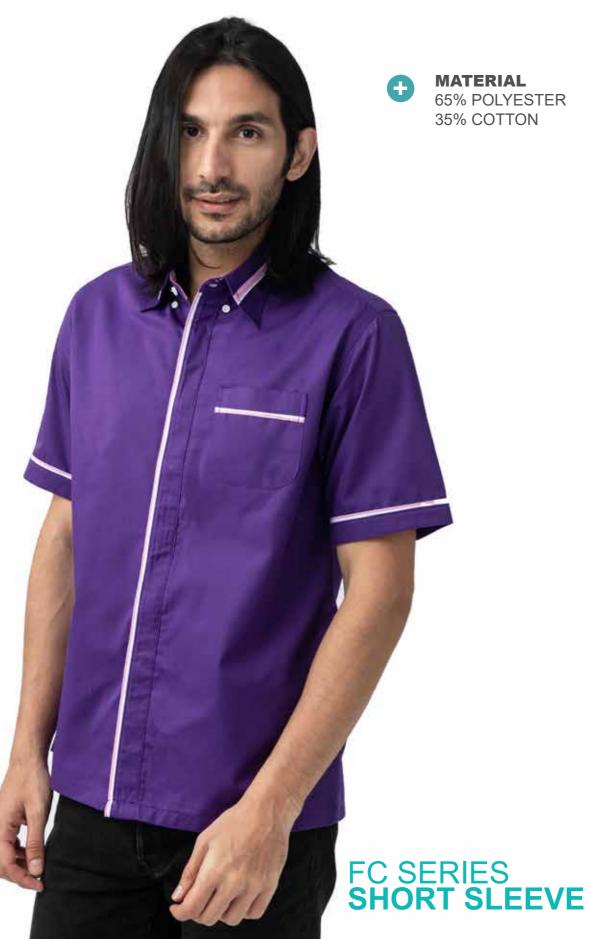

## THAI SOFT COMB

**MATERIAL** 65% POLYESTER 35% COTTON FC SERIES SHORT SLEEVE

| 130               |   |
|-------------------|---|
| Pocket            |   |
| MEN'S SHORT SLEEV | Ε |

| mere.   | o onon   | POLEEAR |
|---------|----------|---------|
| Chest   |          |         |
| Shoul   | der      |         |
| Shirt I | ength    |         |
|         | Sleeve L | enath   |