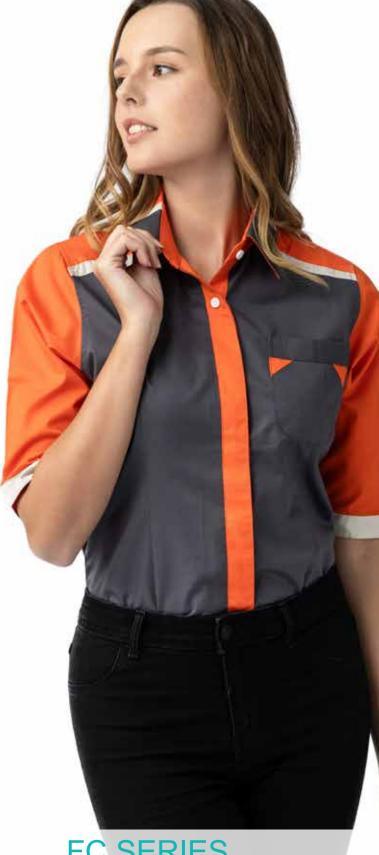

## THAI SOFT COMB

**MATERIAL** 65% POLYESTER 35% COTTON FC SERIES SHORT SLEEVE

| 130               |   |
|-------------------|---|
| Pocket            |   |
| MEN'S SHORT SLEEV | Ε |

| mere.   | o onon   | POLEEAR |
|---------|----------|---------|
| Chest   |          |         |
| Shoul   | der      |         |
| Shirt I | ength    |         |
|         | Sleeve L | enath   |