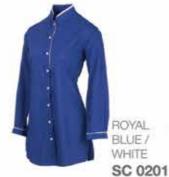

| WOMEN'S LONG SLEEVE | S    | M     | L:    | XL   | 2XL   | 3XI  |
|---------------------|------|-------|-------|------|-------|------|
| Chest               | 38"  | 40"   | 42"   | 44"  | 46*   | 45"  |
| Shoulder            | 14.5 | 15"   | 15.5" | 16"  | 16.5" | 170  |
| Shirt Length        | 28"  | 25.5" | 29°   | 29.5 | 30*   | 30.5 |
| Long Sleeve Length  | 22"  | 22.5" | 22.5  | 23"  | 23"   | 23.5 |