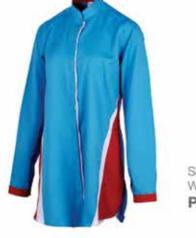

MALE Sizes: S - 3 XL

FEMALE Sizes: S - 3 XL

RED /

WHITE

WICRO COTTON
RAYON

MATERIAL
70% MICRO FIBER
15% COTTON
15% RAYON