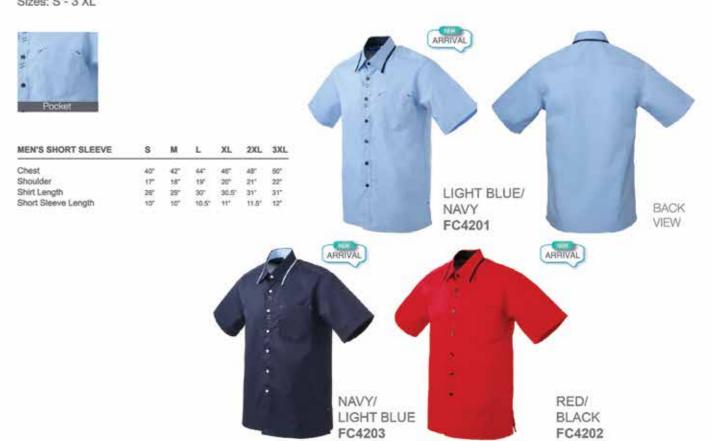

MEN'S SHORT SLEEVE S M L XL 2XL 3XL 
 40"
 42"
 44"
 46"
 48"
 50"

 17"
 18"
 19"
 20"
 21"
 22"

 28"
 29"
 30"
 30.5"
 31"
 31"

 10"
 10"
 10.5"
 11"
 11.5"
 12"
 Chest Shoulder Shirt Length Short Sleeve Length

### MY SHORT SLEEVE SERIES

| MEN'S SHORT SLEEVE  | S   | M   | L     | XL    | 2XL   | 3XL |
|---------------------|-----|-----|-------|-------|-------|-----|
| Chest               | 40" | 42" | 44"   | 46"   | 48"   | 50" |
| Shoulder            | 17" | 18" | 19"   | 20"   | 21"   | 22" |
| Shirt Length        | 28" | 29" | 30"   | 30.5" | 31"   | 31" |
| Short Sleeve Length | 10" | 10" | 10.5" | 11"   | 11.5" | 12" |

## THAI SOFT COMB

**MATERIAL** 65% POLYESTER 35% COTTON FC SERIES SHORT SLEEVE

| 130               |   |
|-------------------|---|
| Pocket            |   |
| MEN'S SHORT SLEEV | Ε |

| mere.   | o onon   | POLEEAR |
|---------|----------|---------|
| Chest   |          |         |
| Shoul   | der      |         |
| Shirt I | ength    |         |
|         | Sleeve L | enath   |