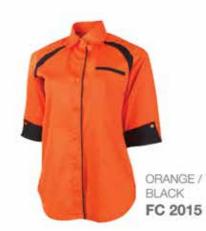

-|-----------------|------|-------|
| Chest              | 38"       | 40*        | 42"   | 44"             | 46"  | 48"   |
| Shoulder           | 14.5"     | 15"        | 15.5" | 16"             | 18.5 | 17"   |
| Military and the   | 200-200-2 | made after | 434-6 | Charles and the | 4.43 | 22.00 |

RED / BLACK / WHITE FC 2702





















FEMALE Sizes: S - 3 XL



| WOMEN'S 3/4 SLEEVE | S     | M    | L     | XL    | 2XL   | 3XL  |
|--------------------|-------|------|-------|-------|-------|------|
| Chest              | 38"   | 400  | 42"   | 44"   | 46°   | 481  |
| Shoulder           | 14.5" | 15"  | 15.5" | 16"   | 16.5" | 17"  |
| Shirt Length       | 28"   | 28.5 | 29"   | 29.5  | 50°   | 30.5 |
| 3/4 Sleeve Length  | 13"   | 14"  | 14"   | 14.5" | 15"   | 55"  |











# SOFT COMB





WOMEN'S 3/4 SLEEVE

Shoulder Shirt Length 3/4 Sleeve Length

XL 2XL 3XL

40° 42° 44° 46° 48° 15° 15.5° 16° 16.5° 17° 28.5° 29° 29.5° 30° 30.5° 14° 14° 14.5° 15° 15°











| WOMEN'S 3/4 SLEEVE | s     | М     | L     | XL    | 2XL   | 3XL  |
|--------------------|-------|-------|-------|-------|-------|------|
| Chest              | 38"   | 40°   | 42"   | 44*   | 46"   | 48"  |
| Shoulder           | 14.5" | 15"   | 15.5" | 16°   | 16.5" | 17"  |
| Shirt Length       | 28°   | 28.5* | 29°   | 29.5" | 30°   | 30.5 |
| 3/4 Sleeve Length  | 13"   | 14"   | 14"   | 14.5" | 15"   | 15"  |









FC SERIES 3/4 SLEEVE





CORPORATE UNIFORM

**MATERIAL** 65% POLYESTER 35% COTTON











WHITE

FV 3202

FEMALE Sizes: S - 3 XL





WHITE

FV 3205





| S     | M