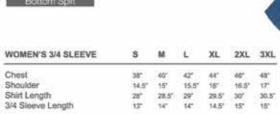

### MY 3/4 SLEEVE SERIES

| WOMEN'S 3/4 SLEEVE | S     | M     | L     | XL    | 2XL   | 3XL   |
|--------------------|-------|-------|-------|-------|-------|-------|
| Chest              | 38"   | 40"   | 42"   | 44"   | 46"   | 48"   |
| Shoulder           | 14.5" | 15"   | 15.5" | 16"   | 16.5" | 17"   |
| Shirt Length       | 28"   | 28.5" | 29"   | 29.5" | 30"   | 30.5" |
| 3/4 Sleeve Length  | 13"   | 14"   | 14"   | 14.5" | 15"   | 15"   |

WHITE / ROYAL BLUE OF 1000

WHITE / RED OF 1001 WHITE / CYAN OF 1003 WHITE / BLACK OF 1005

WHITE / APPLE GREEN

WHITE / NAVY OF 1006

BACK VIEW

| WOMEN'S 3/4 SLEEVE | S    | M    | L     | XL    | 2XL   | 3XL   |
|--------------------|------|------|-------|-------|-------|-------|
| Chest              | 38*  | 40"  | 42"   | 44"   | 46"   | 48"   |
| Shoulder           | 14.5 | 15"  | 15.5" | 16"   | 16.5" | 17°   |
| Shirt Length       | 28"  | 28.5 | 29"   | 29.5" | 30"   | 30.5" |
| 3/4 Sleeve Length  | 13"  | 14"  | 14"   | 14.5  | 15"   | 15"   |
|                    |      |      |       |       |       |       |

| WOMEN'S 3/4 SLEEVE | S    | M     | L     | XL    | 2XL   | 3XL  |
|--------------------|------|-------|-------|-------|-------|------|
| Chest              | 38"  | 40"   | 42"   | 44"   | 46"   | 48"  |
| Shoulder           | 14.5 | 15"   | 15.5" | 16"   | 16.5" | 17"  |
| Shirt Length       | 28"  | 28.5" | 29"   | 29.5" | 30"   | 30.5 |
| 3/4 Sleeve Length  | 13"  | 14"   | 14"   | 14.5" | 15"   | 15"  |

THAI SOFT COMB

| WOMEN'S 3/4 SLEEVE | s         | м          | L     | XL              | 2XL  | 3XL   |
|--------------------|-----------|------------|-------|-----------------|------|-------|
| Chest              | 38"       | 40*        | 42"   | 44"             | 46"  | 48"   |
| Shoulder           | 14.5"     | 15"        | 15.5" | 16"             | 18.5 | 17"   |
| Military and the   | 200-200-2 | made after | 434-6 | Charles and the | 4.43 | 22.00 |

RED / BLACK / WHITE FC 2702

FEMALE Sizes: S - 3 XL

| WOMEN'S 3/4 SLEEVE | S     | M    | L     | XL    | 2XL   | 3XL  |
|--------------------|-------|------|-------|-------|-------|------|
| Chest              | 38"   | 400  | 42"   | 44"   | 46°   | 481  |
| Shoulder           | 14.5" | 15"  | 15.5" | 16"   | 16.5" | 17"  |
| Shirt Length       | 28"   | 28.5 | 29"   | 29.5  | 50°   | 30.5 |
| 3/4 Sleeve Length  | 13"   | 14"  | 14"   | 14.5" | 15"   | 55"  |

# SOFT COMB

WOMEN'S 3/4 SLEEVE

Shoulder Shirt Length 3/4 Sleeve Length

XL 2XL 3XL

40° 42° 44° 46° 48° 15° 15.5° 16° 16.5° 17° 28.5° 29° 29.5° 30° 30.5° 14° 14° 14.5° 15° 15°

| WOMEN'S 3/4 SLEEVE | s     | М     | L     | XL    | 2XL   | 3XL  |
|--------------------|-------|-------|-------|-------|-------|------|
| Chest              | 38"   | 40°   | 42"   | 44*   | 46"   | 48"  |
| Shoulder           | 14.5" | 15"   | 15.5" | 16°   | 16.5" | 17"  |
| Shirt Length       | 28°   | 28.5* | 29°   | 29.5" | 30°   | 30.5 |
| 3/4 Sleeve Length  | 13"   | 14"   | 14"   | 14.5" | 15"   | 15"  |

| S     | M                   | L                                 | XL                                              | 2XL                                                           | 3XL                                                                         |
|-------|---------------------|-----------------------------------|-------------------------------------------------|---------------------------------------------------------------|-----------------------------------------------------------------------------|
| 38"   | 40"                 | 42"                               | 44"                                             | 46"                                                           | 48"                                                                         |
| 14.5" | 15"                 | 15.5                              | 16"                                             | 16.5"                                                         | 177                                                                         |
| 28*   | 28.5                | 29"                               | 29.5"                                           | 30"                                                           | 30.5                                                                        |
| 13"   | 14"                 | 14"                               | 14.5"                                           | 15"                                                           | 15°                                                                         |
|       | 38"<br>14.5"<br>28" | 38" 40"<br>14.5" 15"<br>28" 28.5" | 38" 40" 42"<br>14.5" 15" 15.5"<br>28" 28.5" 25" | 38' 40' 42' 44'<br>14,5' 15' 15,5' 16'<br>28' 28,5' 29' 29,5' | 38" 40" 42" 44" 46"<br>14.5" 15" 15.5" 16" 16.6"<br>28" 28.5" 29" 29.5" 30" |