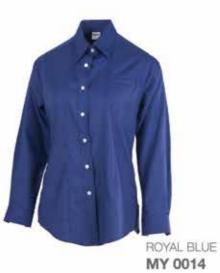

## WICRO COTTON RAYON

| MEN'S LONG SLEEVE  | s   | M     | L   | XL    | 2XL | 3XL  |
|--------------------|-----|-------|-----|-------|-----|------|
| Chest              | 40" | 42"   | 44" | 46"   | 48" | 50"  |
| Shoulder           | 17" | 18"   | 19" | 201   | 21" | 22"  |
| Shirt Length       | 28° | 29"   | 30" | 30.5" | 31" | 31"  |
| Long Sieeve Length | 23" | 23.5" | 24" | 24.5° | 25" | 25.5 |