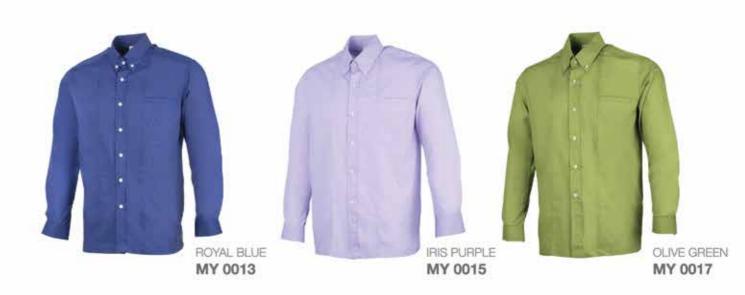

## WICRO COTTON RAYON

| MEN'S LONG SLEEVE  | s   | M     | L   | XL    | 2XL | 3XL  |
|--------------------|-----|-------|-----|-------|-----|------|
| Chest              | 40" | 42"   | 44" | 46"   | 48" | 50"  |
| Shoulder           | 17" | 18"   | 19" | 201   | 21" | 22"  |
| Shirt Length       | 28° | 29"   | 30" | 30.5" | 31" | 31"  |
| Long Sieeve Length | 23" | 23.5" | 24" | 24.5° | 25" | 25.5 |

### MALE Sizes: S - 3 XL

| MEN'S LONG SLEEVE  | S   | M     | L   | XL    | 2XL | 3XL   |
|--------------------|-----|-------|-----|-------|-----|-------|
| Chest              | 40" | 42"   | 44" | 46"   | 48" | 60"   |
| Shoulder           | 17" | 181   | 10" | 20"   | 21" | 22    |
| Shirt Length       | 28" | 291   | 301 | 30.5  | 31" | 31"   |
| Long Sleeve Length | 23" | 23.5" | 24" | 24.5" | 25" | 25.5" |