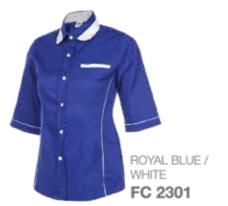

RED / BLACK / WHITE FC 2702

FEMALE Sizes: S - 3 XL

| WOMEN'S 3/4 SLEEVE | S     | M    | L     | XL    | 2XL   | 3XL  |
|--------------------|-------|------|-------|-------|-------|------|
| Chest              | 38"   | 400  | 42"   | 44"   | 46°   | 481  |
| Shoulder           | 14.5" | 15"  | 15.5" | 16"   | 16.5" | 17"  |
| Shirt Length       | 28"   | 28.5 | 29"   | 29.5  | 50°   | 30.5 |
| 3/4 Sleeve Length  | 13"   | 14"  | 14"   | 14.5" | 15"   | 55"  |