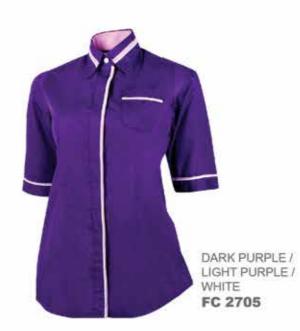

RED / BLACK / WHITE FC 2702

FEMALE Sizes: S - 3 XL

| WOMEN'S 3/4 SLEEVE | S     | M    | L     | XL    | 2XL   | 3XL  |
|--------------------|-------|------|-------|-------|-------|------|
| Chest              | 38"   | 400  | 42"   | 44"   | 46°   | 481  |
| Shoulder           | 14.5" | 15"  | 15.5" | 16"   | 16.5" | 17"  |
| Shirt Length       | 28"   | 28.5 | 29"   | 29.5  | 50°   | 30.5 |
| 3/4 Sleeve Length  | 13"   | 14"  | 14"   | 14.5" | 15"   | 55"  |