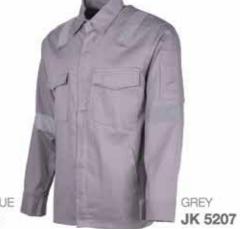

OUSER











### LONG TROUSER FLAT FRONT

MALE Waist: 29" - 44"









29" 30"-34" 35"-44"

642019 - 2020 SERIES ZONE









































**FULL APRON** 



CORPORATE UNIFORM



### UNISEX Sizes: M - 2 XL

| UN   | IISEX MODERN FIT                                  | М                        | ı                        | XT                         | 2XL                        |  |
|------|---------------------------------------------------|--------------------------|--------------------------|----------------------------|----------------------------|--|
| ABCD | Shoulder<br>Chest<br>Body Length<br>Sleeve Length | 18"<br>42"<br>27"<br>24" | 19"<br>44"<br>28"<br>24" | 20°<br>46°<br>29°<br>24.5° | 20.5°<br>48°<br>30°<br>25° |  |









BACK







ORANGE JK 5203







КНАКІ **JK 5208** 

2019 - 2020 SERIES 1











### THAI SOFT COMB COTTON I SHORT SLEEVE

MALE | Sizes: S - 3 XL



MATERIAL 100% Polyester







MALE | Sizes: S - 3 XL





### WEACCEPT CUSTOM MADE ORDERS

**UZONE** produces mainly shirt uniforms, both 'standard' and 'tailor-made'. As for tailor-made uniforms, we discuss designs and cuttings with each customer, and provide various sizes for them to choose from, with the objective of creating the most suitable pattern that reflects their corporate and brand image. In a nutshell, we create the most dazzling brand image through the professional projection of a uniform.



Due to printing conditions, colours may differ 5- 10% from the actual product. All measurement are subjected to be different 0.5 inch from the actual product. Size