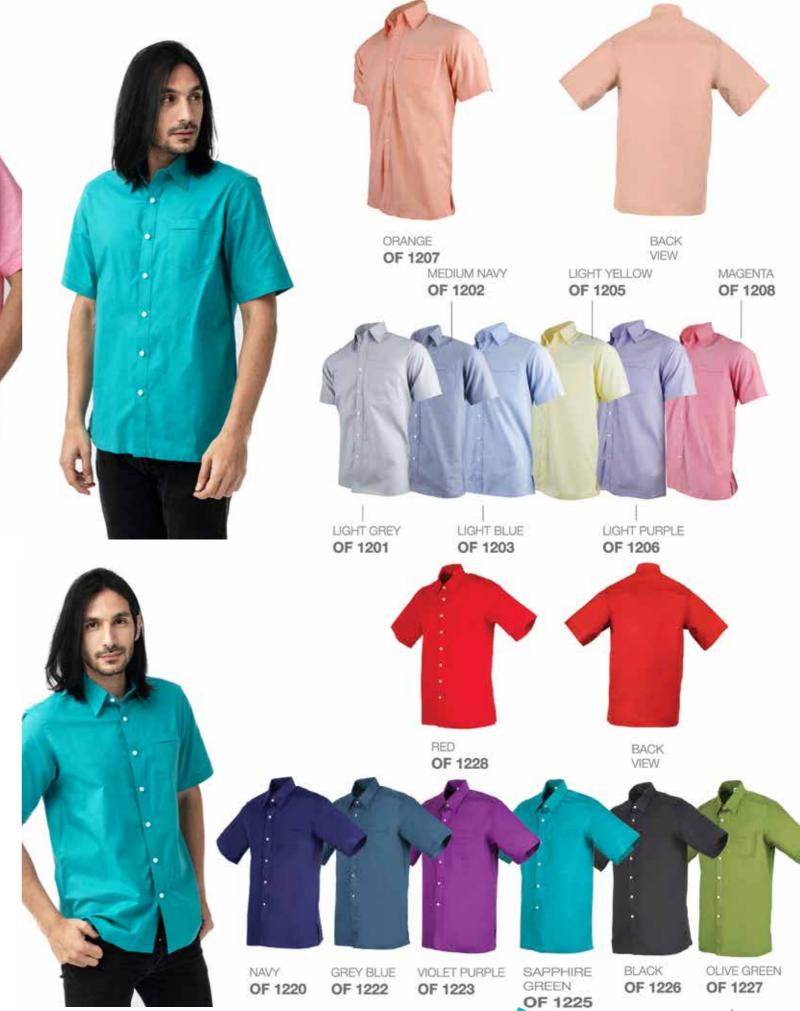

### MY SHORT SLEEVE SERIES

| MEN'S SHORT SLEEVE  | S   | M   | L     | XL    | 2XL   | 3XL |
|---------------------|-----|-----|-------|-------|-------|-----|
| Chest               | 40" | 42" | 44"   | 46"   | 48"   | 50" |
| Shoulder            | 17" | 18" | 19"   | 20"   | 21"   | 22" |
| Shirt Length        | 28" | 29" | 30"   | 30.5" | 31"   | 31" |
| Short Sleeve Length | 10" | 10" | 10.5" | 11"   | 11.5" | 12" |