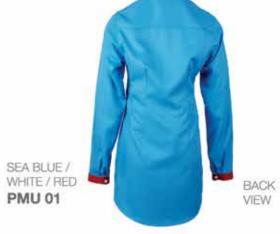

MALE Sizes: S - 3 XL

FEMALE Sizes: S - 3 XL

RED /

WHITE

WICRO COTTON
RAYON

MATERIAL
70% MICRO FIBER
15% COTTON
15% RAYON