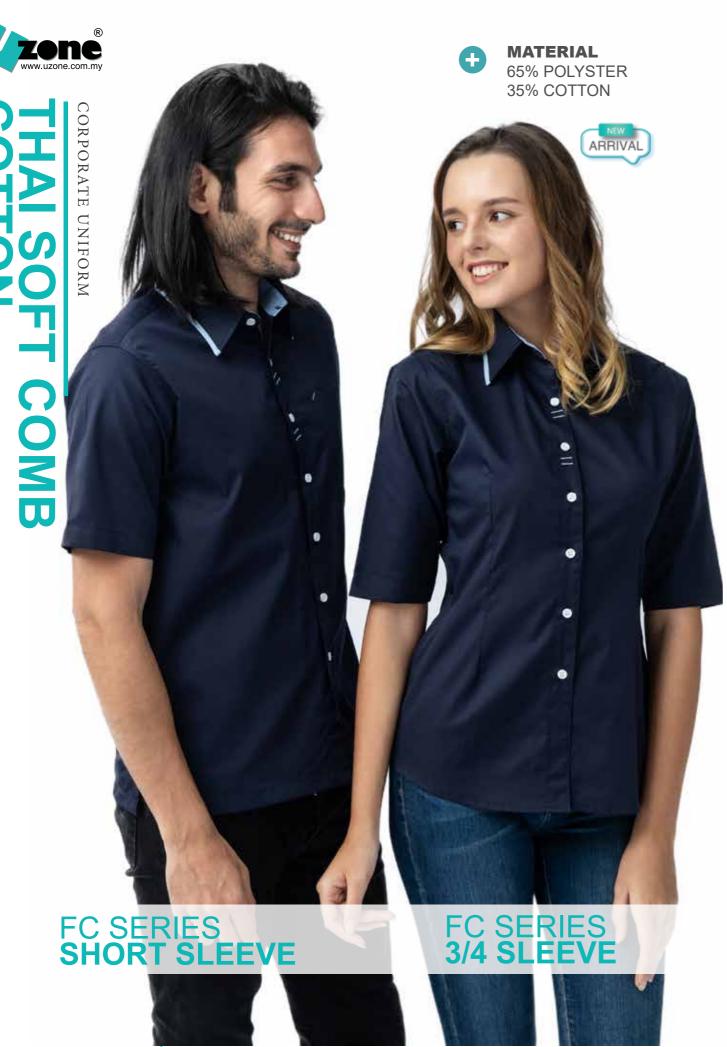

## THAI SOFT COMB

**MATERIAL** 65% POLYESTER 35% COTTON FC SERIES SHORT SLEEVE

| 130               |   |
|-------------------|---|
| Pocket            |   |
| MEN'S SHORT SLEEV | Ε |

| mere.   | o onon   | POLEEAR |
|---------|----------|---------|
| Chest   |          |         |
| Shoul   | der      |         |
| Shirt I | ength    |         |
|         | Sleeve L | enath   |