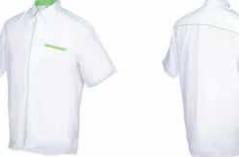

WHITE / ROYAL BLUE OF 1000

WHITE / RED OF 1001 WHITE / CYAN OF 1003 WHITE / BLACK OF 1005

WHITE / APPLE GREEN

WHITE / NAVY OF 1006

BACK VIEW

| WOMEN'S 3/4 SLEEVE | S    | M    | L     | XL    | 2XL   | 3XL   |
|--------------------|------|------|-------|-------|-------|-------|
| Chest              | 38*  | 40"  | 42"   | 44"   | 46"   | 48"   |
| Shoulder           | 14.5 | 15"  | 15.5" | 16"   | 16.5" | 17°   |
| Shirt Length       | 28"  | 28.5 | 29"   | 29.5" | 30"   | 30.5" |
| 3/4 Sleeve Length  | 13"  | 14"  | 14"   | 14.5  | 15"   | 15"   |
|                    |      |      |       |       |       |       |