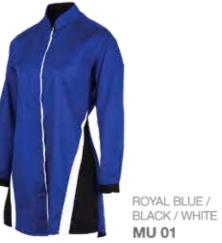

FEMALE Sizes: S - 3 XL

NAVY / LIGHT BLUE SJ 07

BACK VIEW

| WOMEN'S LONG SLEEVE | S     | м    | L     | XL   | 2XL   | 3XL   |        |              |              |
|---------------------|-------|------|-------|------|-------|-------|--------|--------------|--------------|
| Chest               | 38"   | 40"  | 42°   | 44"  | 46"   | 48"   |        |              |              |
| Shoulder            | 14.5" | 15"  | 15.5" | 16"  | 16.5" | 17*   |        |              |              |
| Shirt Length        | 28"   | 28.5 | 29"   | 29.5 | 30"   | 30.5  |        |              |              |
| Long Sleeve Length  | 22"   | 22.5 | 22.5  | 23"  | 23"   | 23.5" | Button | Lable Sleeve | Bottom Split |