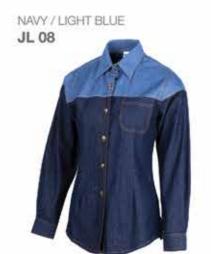

| Long Sleeve Length | 23" | 23.5 | 24" | 24.5" | 25" | 25.5" | Button |

FEMALE Sizes: S - 3 XL







NAVY / LIGHT BLUE SJ 07



BACK VIEW

| WOMEN'S LONG SLEEVE | S     | м    | L     | XL   | 2XL   | 3XL   |        |              |              |
|---------------------|-------|------|-------|------|-------|-------|--------|--------------|--------------|
| Chest               | 38"   | 40"  | 42°   | 44"  | 46"   | 48"   |        |              |              |
| Shoulder            | 14.5" | 15"  | 15.5" | 16"  | 16.5" | 17*   |        |              |              |
| Shirt Length        | 28"   | 28.5 | 29"   | 29.5 | 30"   | 30.5  |        |              |              |
| Long Sleeve Length  | 22"   | 22.5 | 22.5  | 23"  | 23"   | 23.5" | Button | Lable Sleeve | Bottom Split |









| WOMEN'S LONG SLEEVE | S    | M     | L:    | XL   | 2XL   | 3XI  |
|---------------------|------|-------|-------|------|-------|------|
| Chest               | 38"  | 40"   | 42"   | 44"  | 46*   | 45"  |
| Shoulder            | 14.5 | 15"   | 15.5" | 16"  | 16.5" | 170  |
| Shirt Length        | 28"  | 25.5" | 29°   | 29.5 | 30*   | 30.5 |
| Long Sleeve Length  | 22"  | 22.5" | 22.5  | 23"  | 23"   | 23.5 |









| MEN'S LONG SLEEVE  | 8   | M     | L   | XL    | 2XL | 3XL  |
|--------------------|-----|-------|-----|-------|-----|------|
| Chest              | 40" | 42"   | 44" | 46"   | 48" | 50"  |
| Shoulder           | 17" | 18"   | 19" | 201   | 21" | 22"  |
| Shirt Length       | 28" | 29"   | 30" | 30.5" | 31" | 31"  |
| Long Sleeve Length | 23" | 23.5" | 24° | 24.5  |