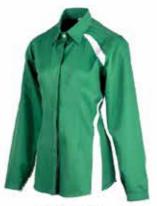

M GREEN / WHITE PS 2004

POLYSOFT LONG SLEEVE

**MATERIAL** 100% POLYESTER

SILK BLUE / NAVY PS 2001

RED / WHITE

SEA BLUE / RED PS 2002 PS 2003

| WOMEN'S LONG SLEEVE | s     | М     | L     | XL    | 2XL  | 3XL    |
|---------------------|-------|-------|-------|-------|------|--------|
| Chest               | 38"   | 40°   | 42"   | 40    | 46"  | 48"    |
| Shoulder            | 14.5" | 15"   | 15.5" | 16*   | 18.5 | 17"    |
| Shirt Length        | 28"   | 28.5  | 29"   | 29.5" | 30°  | 30.5   |
| Long Sleaves Length | 999   | 20.00 | 44.65 | 440   | 1997 | 200.00 |