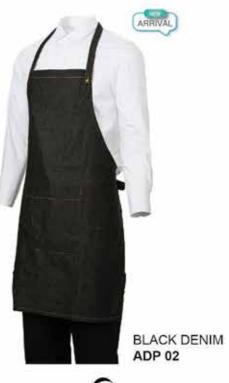

### LONG TROUSER FLAT FRONT

MALE Waist: 29" - 44"

29" 30"-34" 35"-44"

642019 - 2020 SERIES ZONE

**FULL APRON** 

CORPORATE UNIFORM