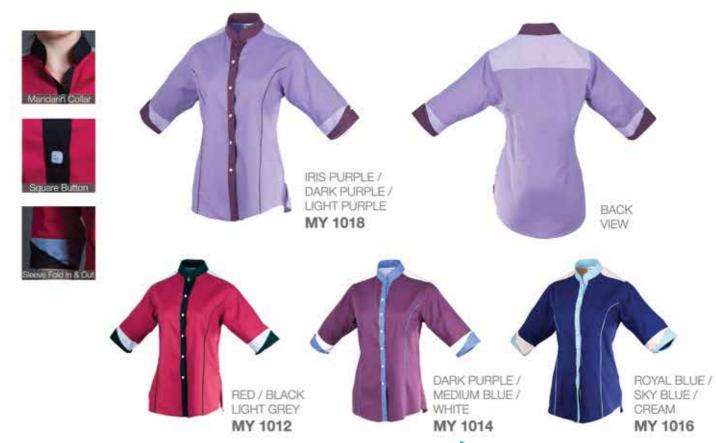

3/4 Sleeve Length

| MEN'S SHORT SLEEVE  | S   | м   | L    | XL   | 2XL  | 3XL |
|---------------------|-----|-----|------|------|------|-----|
| Chest               | 40" | 42* | 44"  | 46"  | 48"  | 50" |
| Shoulder            | 17" | 18" | 19"  | 201  | 21"  | 22  |
| Shirt Length        | 28" | 29" | 30"  | 30.5 | 31"  | 31" |
| Short Sleeve Length | 10" | 10" | 10.5 | 11"  | 11.5 | 12" |