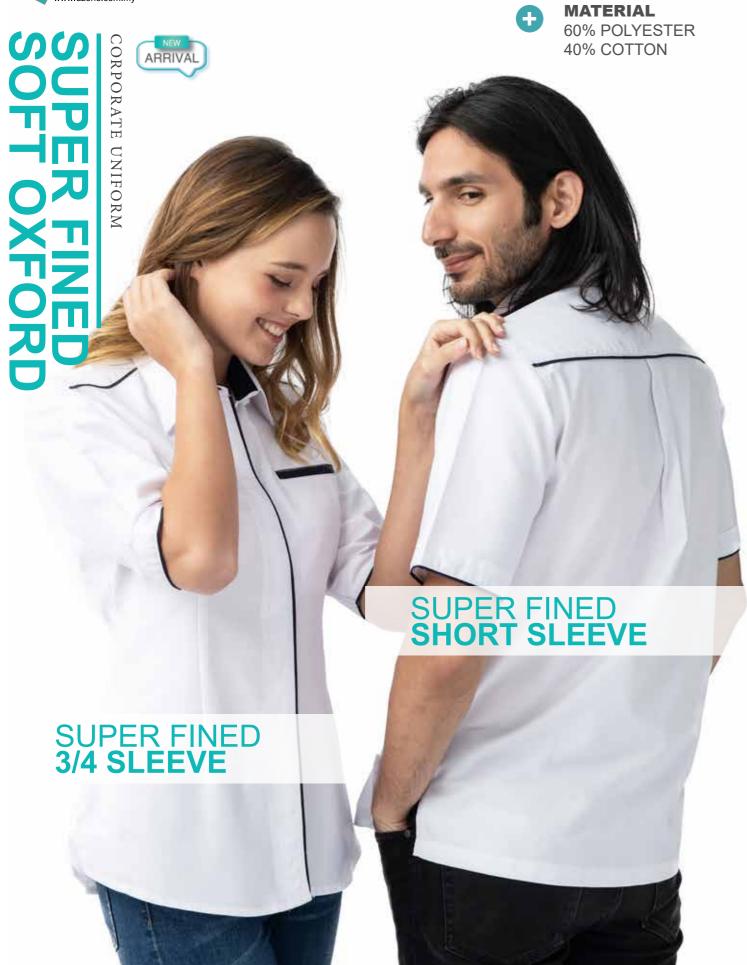

### MY SHORT SLEEVE SERIES

| MEN'S SHORT SLEEVE  | S   | M   | L     | XL    | 2XL   | 3XL |
|---------------------|-----|-----|-------|-------|-------|-----|
| Chest               | 40" | 42" | 44"   | 46"   | 48"   | 50" |
| Shoulder            | 17" | 18" | 19"   | 20"   | 21"   | 22" |
| Shirt Length        | 28" | 29" | 30"   | 30.5" | 31"   | 31" |
| Short Sleeve Length | 10" | 10" | 10.5" | 11"   | 11.5" | 12" |

### MY 3/4 SLEEVE SERIES

| WOMEN'S 3/4 SLEEVE | S     | M     | L     | XL    | 2XL   | 3XL   |
|--------------------|-------|-------|-------|-------|-------|-------|
| Chest              | 38"   | 40"   | 42"   | 44"   | 46"   | 48"   |
| Shoulder           | 14.5" | 15"   | 15.5" | 16"   | 16.5" | 17"   |
| Shirt Length       | 28"   | 28.5" | 29"   | 29.5" | 30"   | 30.5" |
| 3/4 Sleeve Length  | 13"   | 14"   | 14"   | 14.5" | 15"   | 15"   |