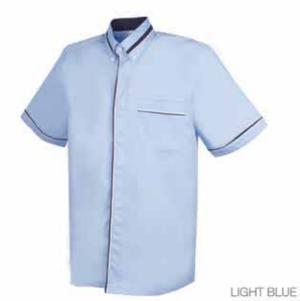

## WICRO COTTON RAYON

| MEN'S LONG SLEEVE  | s   | M     | L   | XL    | 2XL | 3XL  |
|--------------------|-----|-------|-----|-------|-----|------|
| Chest              | 40" | 42"   | 44" | 46"   | 48" | 50"  |
| Shoulder           | 17" | 18"   | 19" | 201   | 21" | 22"  |
| Shirt Length       | 28° | 29"   | 30" | 30.5" | 31" | 31"  |
| Long Sieeve Length | 23" | 23.5" | 24" | 24.5° | 25" | 25.5 |