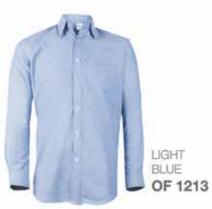

LIGHT GREY OF 1211

MEDIUM NAVY **OF 1212** 

BACK VIEW

FEMALE Sizes; S - 3 XL

| WOMEN'S LONG SLEEVE | S     | M            | E.                   | XL   | 2XL   | 3XL  |                                                                                                                                                                                                                                                                                                                                                                                                                                                                                                                                                                                                                                                                                                                                                                                                                                                                                                                                                                                                                                                                                                                                                                                                                                                                                                                                                                                                                                                                                                                                                                                                                                                                                                                                                                                                                                                                                                                                                                                                                                                                                                                                |
|---------------------|-------|--------------|----------------------|------|-------|------|--------------------------------------------------------------------------------------------------------------------------------------------------------------------------------------------------------------------------------------------------------------------------------------------------------------------------------------------------------------------------------------------------------------------------------------------------------------------------------------------------------------------------------------------------------------------------------------------------------------------------------------------------------------------------------------------------------------------------------------------------------------------------------------------------------------------------------------------------------------------------------------------------------------------------------------------------------------------------------------------------------------------------------------------------------------------------------------------------------------------------------------------------------------------------------------------------------------------------------------------------------------------------------------------------------------------------------------------------------------------------------------------------------------------------------------------------------------------------------------------------------------------------------------------------------------------------------------------------------------------------------------------------------------------------------------------------------------------------------------------------------------------------------------------------------------------------------------------------------------------------------------------------------------------------------------------------------------------------------------------------------------------------------------------------------------------------------------------------------------------------------|
| Chest<br>Shoulder   | 38"   | 40"          | 42"                  | 44"  | 46"   | 45°  |                                                                                                                                                                                                                                                                                                                                                                                                                                                                                                                                                                                                                                                                                                                                                                                                                                                                                                                                                                                                                                                                                                                                                                                                                                                                                                                                                                                                                                                                                                                                                                                                                                                                                                                                                                                                                                                                                                                                                                                                                                                                                                                                |
| Shirt Length        | 14.5" | 15"<br>28.5" | 15.5°<br>29°         | 29.5 | 16.5* | 30.5 |                                                                                                                                                                                                                                                                                                                                                                                                                                                                                                                                                                                                                                                                                                                                                                                                                                                                                                                                                                                                                                                                                                                                                                                                                                                                                                                                                                                                                                                                                                                                                                                                                                                                                                                                                                                                                                                                                                                                                                                                                                                                                                                                |
| Long Sleeve Length  | 22"   | 22.5         | 22.5                 | 23"  | 23"   | 23.5 | A CONTRACTOR OF THE PARTY OF TH |
|                     |       |              |                      |      |       |      | MEDIUM<br>NAVY<br>OF 1312                                                                                                                                                                                                                                                                                                                                                                                                                                                                                                                                                                                                                                                                                                                                                                                                                                                                                                                                                                                                                                                                                                                                                                                                                                                                                                                                                                                                                                                                                                                                                                                                                                                                                                                                                                                                                                                                                                                                                                                                                                                                                                      |
| T                   | 1     |              |                      |      |       | A    |                                                                                                                                                                                                                                                                                                                                                                                                                                                                                                                                                                                                                                                                                                                                                                                                                                                                                                                                                                                                                                                                                                                                                                                                                                                                                                                                                                                                                                                                                                                                                                                                                                                                                                                                                                                                                                                                                                                                                                                                                                                                                                                                |
| )                   |       |              | IOLIT                |      |       | )    |                                                                                                                                                                                                                                                                                                                                                                                                                                                                                                                                                                                                                                                                                                                                                                                                                                                                                                                                                                                                                                                                                                                                                                                                                                                                                                                                                                                                                                                                                                                                                                                                                                                                                                                                                                                                                                                                                                                                                                                                                                                                                                                                |
|                     | A     | G            | IGHT<br>IREY<br>OF 1 |      | 4     | 1    | LIGHT<br>BLUE<br>OF 1313<br>BLACK<br>OF 131                                                                                                                                                                                                                                                                                                                                                                                                                                                                                                                                                                                                                                                                                                                                                                                                                                                                                                                                                                                                                                                                                                                                                                                                                                                                                                                                                                                                                                                                                                                                                                                                                                                                                                                                                                                                                                                                                                                                                                                                                                                                                    |