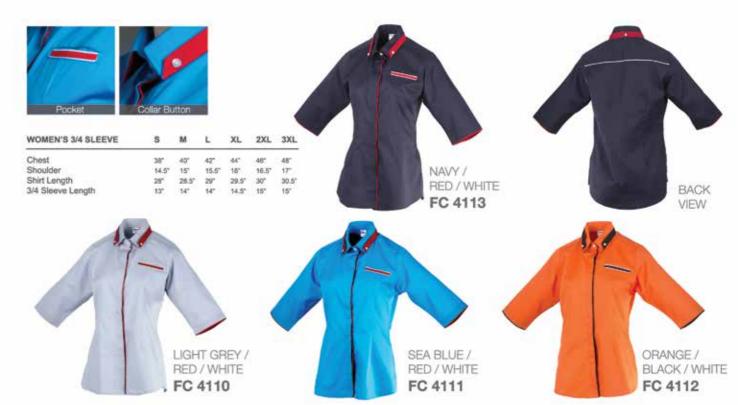

### MY 3/4 SLEEVE SERIES

| WOMEN'S 3/4 SLEEVE | S     | M     | L     | XL    | 2XL   | 3XL   |
|--------------------|-------|-------|-------|-------|-------|-------|
| Chest              | 38"   | 40"   | 42"   | 44"   | 46"   | 48"   |
| Shoulder           | 14.5" | 15"   | 15.5" | 16"   | 16.5" | 17"   |
| Shirt Length       | 28"   | 28.5" | 29"   | 29.5" | 30"   | 30.5" |
| 3/4 Sleeve Length  | 13"   | 14"   | 14"   | 14.5" | 15"   | 15"   |