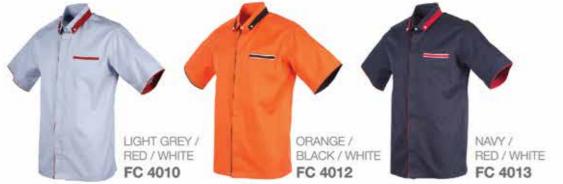

3/4 Sleeve Length

| MEN'S SHORT SLEEVE  | S   | м   | L    | XL   | 2XL  | 3XL |
|---------------------|-----|-----|------|------|------|-----|
| Chest               | 40" | 42* | 44"  | 46"  | 48"  | 50" |
| Shoulder            | 17" | 18" | 19"  | 201  | 21"  | 22  |
| Shirt Length        | 28" | 29" | 30"  | 30.5 | 31"  | 31" |
| Short Sleeve Length | 10" | 10" | 10.5 | 11"  | 11.5 | 12" |