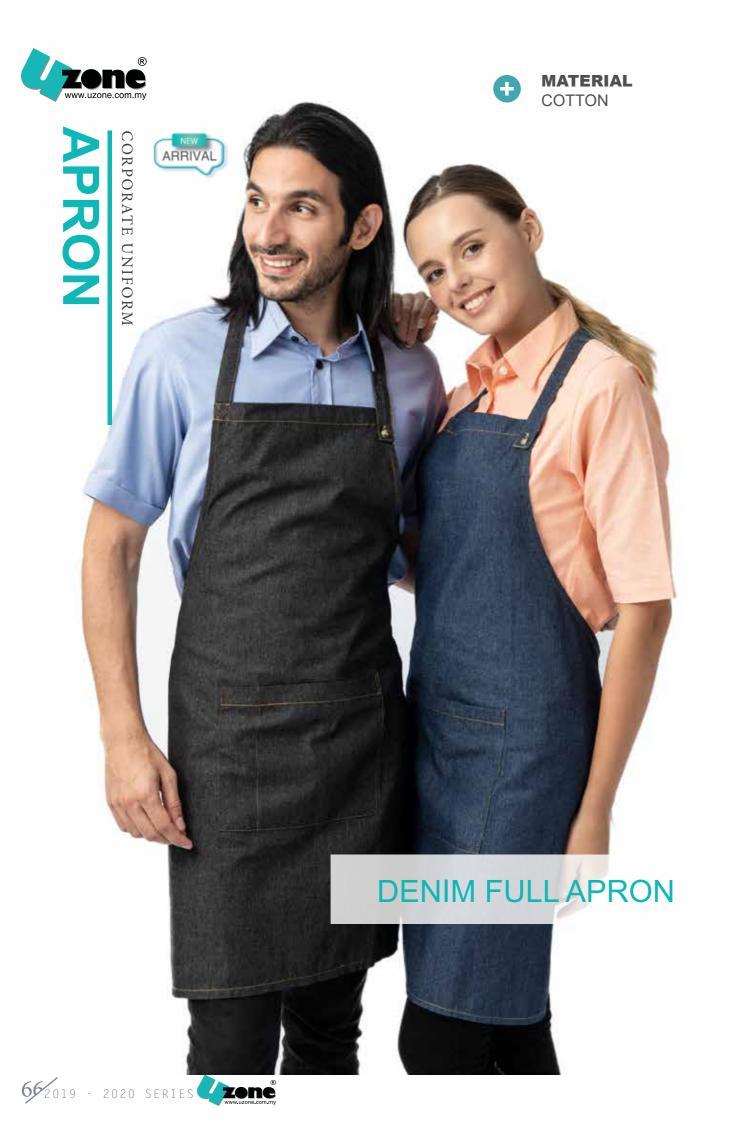

### LONG TROUSER FLAT FRONT

MALE Waist: 29" - 44"

29" 30"-34" 35"-44"

642019 - 2020 SERIES ZONE

**FULL APRON** 

CORPORATE UNIFORM