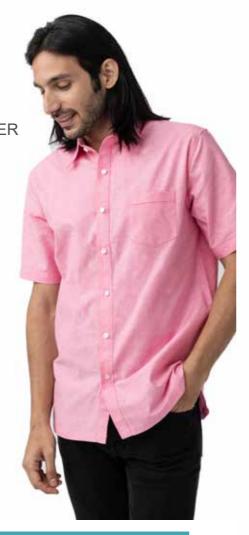

### MY SHORT SLEEVE SERIES

| MEN'S SHORT SLEEVE  | S   | M   | L     | XL    | 2XL   | 3XL |
|---------------------|-----|-----|-------|-------|-------|-----|
| Chest               | 40" | 42" | 44"   | 46"   | 48"   | 50" |
| Shoulder            | 17" | 18" | 19"   | 20"   | 21"   | 22" |
| Shirt Length        | 28" | 29" | 30"   | 30.5" | 31"   | 31" |
| Short Sleeve Length | 10" | 10" | 10.5" | 11"   | 11.5" | 12" |