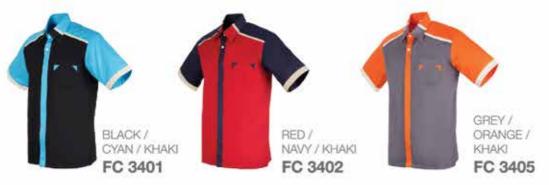

## THAI SOFT COMB

**MATERIAL** 65% POLYESTER 35% COTTON FC SERIES SHORT SLEEVE

| 130               |   |
|-------------------|---|
| Pocket            |   |
| MEN'S SHORT SLEEV | Ε |

| mere.   | o onon   | POLEEAR |
|---------|----------|---------|
| Chest   |          |         |
| Shoul   | der      |         |
| Shirt I | ength    |         |
|         | Sleeve L | enath   |

# THAI SOFT COMB

| MEN'S SHORT SLEEVE  | s   | м   | L     | XL    | 2XL   | 3XL |
|---------------------|-----|-----|-------|-------|-------|-----|
| Chest               | 40" | 42" | 44*   | 46"   | 48"   | 50° |
| Shoulder            | 17" | 18" | 19"   | 20"   | 21"   | 22* |
| Shirt Length        | 28" | 29" | 30"   | 30.5" | 31"   | 31" |
| Short Sleeve Length | 10" | 10" | 10.5" | 11'   | 11.5" | 12" |