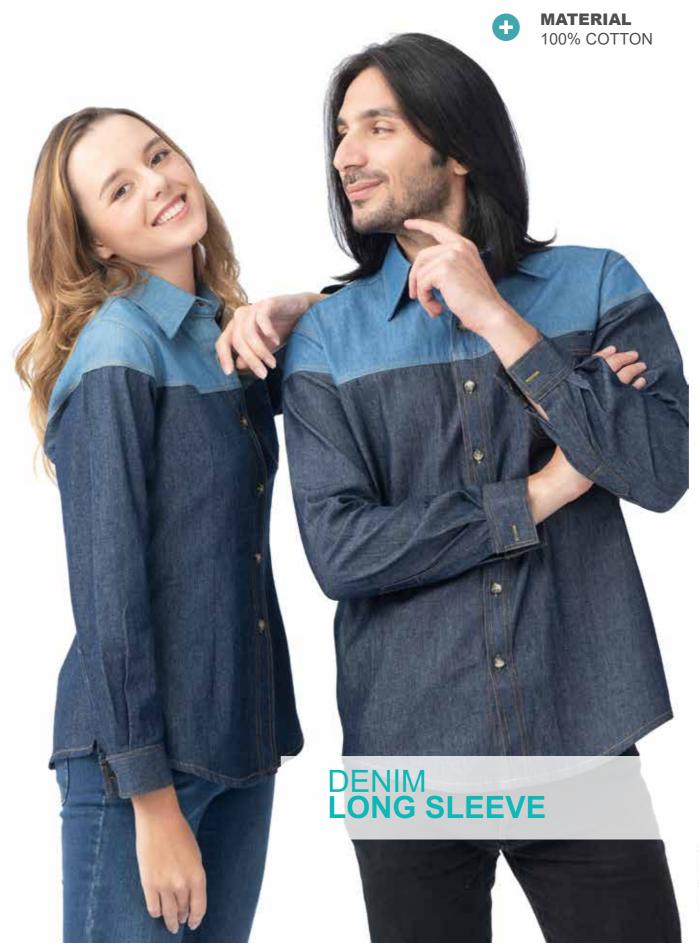

PAGE 06

PAGE 10

PAGE 30

PAGE 36

PAGE 52

PAGE 64

| MEN'S LONG SLEEVE  | s   | М     | L   | XL    | 2XL | 3XL   |
|--------------------|-----|-------|-----|-------|-----|-------|
| Chest              | 400 | 42"   | 44" | 46"   | 48" | 50"   |
| Shoulder           | 17" | 18*   | 19" | 20°   | 21" | 22"   |
| Shirt Length       | 26" | 29"   | 30" | 30.5" | 31" | 31"   |
| Long Sleeve Length | 23° | 23.5° | 24" | 24.5° | 25" | 25.5" |
|                    |     |       |     |       |     |       |

| WOMEN'S LONG SLEEVE | s     | м     | L     | XL    | 2XL   | 3XL   |
|---------------------|-------|-------|-------|-------|-------|-------|
| Chest               | 38*   | 40"   | 421   | 44"   | 46"   | 481   |
| Shoulder            | 14.5" | 15"   | 15.5" | 16"   | 16.5" | 17"   |
| Shirt Length        | 28"   | 28.5" | 29*   | 29.5" | 30"   | 30.5" |
| Long Sleeve Length  | 22"   | 22.5" | 22.5  | 23"   | 23"   | 23.5  |