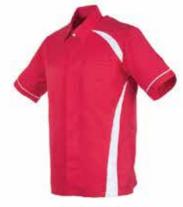

SEA BLUE / WHITE PS 3001

RED / WHITE PS 3002 3/2019 - 2020 SERIES **Zone** 

NAVY / WHITE PS 3003

FEMALE Sizes: S - 3 XL

**MATERIAL** 

100% POLYESTER

MALE Sizes: S - 3 XL

PS 1002