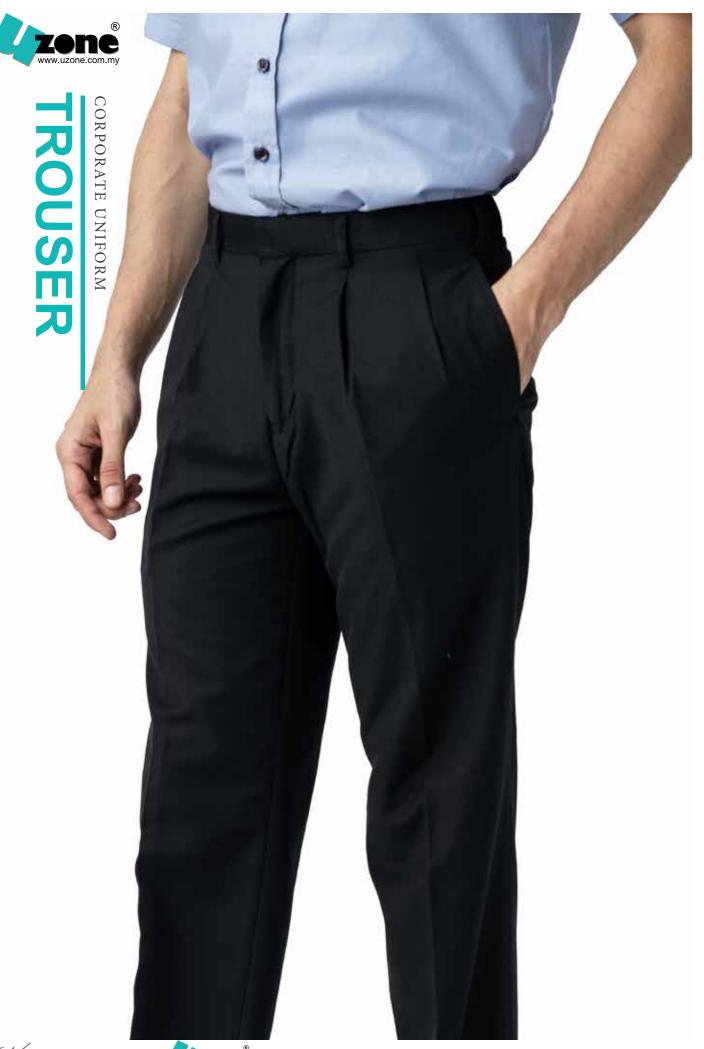

### LONG TROUSER

### LONG TROUSER FLAT FRONT

MALE Waist: 29" - 44"

29" 30"-34" 35"-44"

642019 - 2020 SERIES ZONE

**FULL APRON** 

CORPORATE UNIFORM