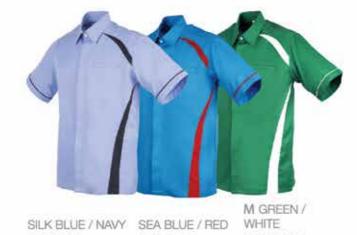

SEA BLUE / WHITE PS 3001

RED / WHITE PS 3002 3/2019 - 2020 SERIES **Zone** 

NAVY / WHITE PS 3003

FEMALE Sizes: S - 3 XL

**MATERIAL** 

100% POLYESTER

MALE Sizes: S - 3 XL

PS 1002

M GREEN / WHITE PS 2004

POLYSOFT LONG SLEEVE

**MATERIAL** 100% POLYESTER

SILK BLUE / NAVY PS 2001

RED / WHITE

SEA BLUE / RED PS 2002 PS 2003

| WOMEN'S LONG SLEEVE | s     | М     | L     | XL    | 2XL  | 3XL    |
|---------------------|-------|-------|-------|-------|------|--------|
| Chest               | 38"   | 40°   | 42"   | 40    | 46"  | 48"    |
| Shoulder            | 14.5" | 15"   | 15.5" | 16*   | 18.5 | 17"    |
| Shirt Length        | 28"   | 28.5  | 29"   | 29.5" | 30°  | 30.5   |
| Long Sleaves Length | 999   | 20.00 | 44.65 | 440   | 1997 | 200.00 |