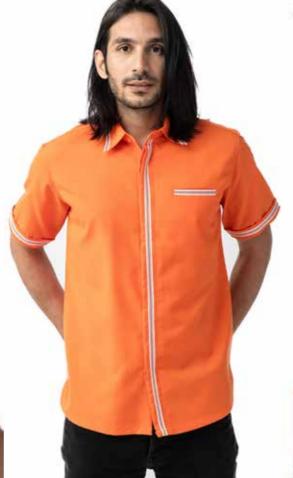

3/4 Sleeve Length

| MEN'S SHORT SLEEVE  | S   | м   | L    | XL   | 2XL  | 3XL |
|---------------------|-----|-----|------|------|------|-----|
| Chest               | 40" | 42* | 44"  | 46"  | 48"  | 50" |
| Shoulder            | 17" | 18" | 19"  | 201  | 21"  | 22  |
| Shirt Length        | 28" | 29" | 30"  | 30.5 | 31"  | 31" |
| Short Sleeve Length | 10" | 10" | 10.5 | 11"  | 11.5 | 12" |