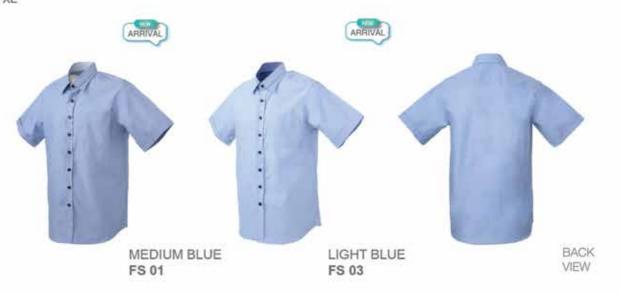

### MALE Sizes: S - 3 XL

| MEN'S LONG SLEEVE  | S   | M     | L   | XL    | 2XL | 3XL   |
|--------------------|-----|-------|-----|-------|-----|-------|
| Chest              | 40" | 42"   | 44" | 46"   | 48" | 60"   |
| Shoulder           | 17" | 181   | 10" | 20"   | 21" | 22    |
| Shirt Length       | 28" | 291   | 301 | 30.5  | 31" | 31"   |
| Long Sleeve Length | 23" | 23.5" | 24" | 24.5" | 25" | 25.5" |