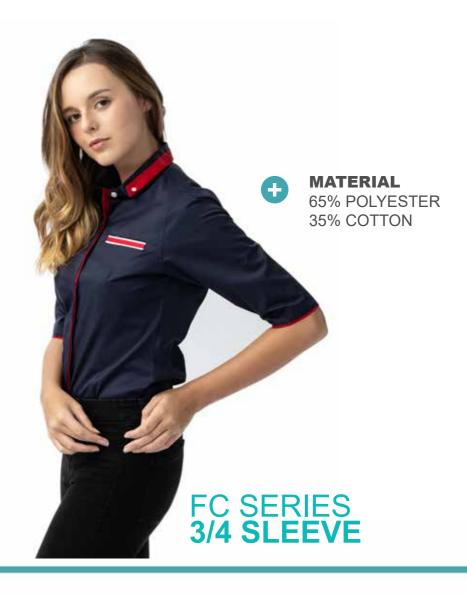

### MY 3/4 SLEEVE SERIES

| WOMEN'S 3/4 SLEEVE | S     | M     | L     | XL    | 2XL   | 3XL   |
|--------------------|-------|-------|-------|-------|-------|-------|
| Chest              | 38"   | 40"   | 42"   | 44"   | 46"   | 48"   |
| Shoulder           | 14.5" | 15"   | 15.5" | 16"   | 16.5" | 17"   |
| Shirt Length       | 28"   | 28.5" | 29"   | 29.5" | 30"   | 30.5" |
| 3/4 Sleeve Length  | 13"   | 14"   | 14"   | 14.5" | 15"   | 15"   |