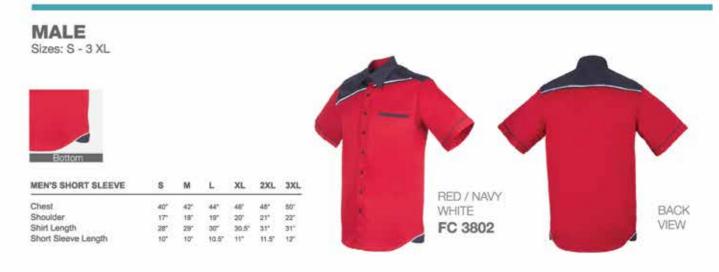

3/4 Sleeve Length

| MEN'S SHORT SLEEVE  | S   | м   | L    | XL   | 2XL  | 3XL |
|---------------------|-----|-----|------|------|------|-----|
| Chest               | 40" | 42* | 44"  | 46"  | 48"  | 50" |
| Shoulder            | 17" | 18" | 19"  | 201  | 21"  | 22  |
| Shirt Length        | 28" | 29" | 30"  | 30.5 | 31"  | 31" |
| Short Sleeve Length | 10" | 10" | 10.5 | 11"  | 11.5 | 12" |

MEN'S SHORT SLEEVE S M L XL 2XL 3XL 
 40"
 42"
 44"
 46"
 48"
 50"

 17"
 18"
 19"
 20"
 21"
 22"

 28"
 29"
 30"
 30.5"
 31"
 31"

 10"
 10"
 10.5"
 11"
 11.5"
 12"
 Chest Shoulder Shirt Length Short Sleeve Length

### MY SHORT SLEEVE SERIES

| MEN'S SHORT SLEEVE  | S   | M   | L     | XL    | 2XL   | 3XL |
|---------------------|-----|-----|-------|-------|-------|-----|
| Chest               | 40" | 42" | 44"   | 46"   | 48"   | 50" |
| Shoulder            | 17" | 18" | 19"   | 20"   | 21"   | 22" |
| Shirt Length        | 28" | 29" | 30"   | 30.5" | 31"   | 31" |
| Short Sleeve Length | 10" | 10" | 10.5" | 11"   | 11.5" | 12" |