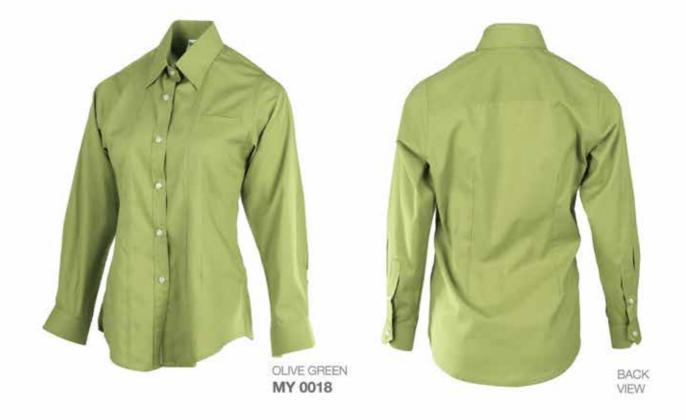

### WICRO COTTON RAYON

| WOMEN'S LONG SLEEVE | S     | M    | E    | XL   | 2XL   | зх  |
|---------------------|-------|------|------|------|-------|-----|
| Chest               | 38"   | 40*  | 42"  | 44"  | 46"   | 48" |
| Shoulder            | 14.5" | 15"  | 15.5 | 16"  | 16.5" | 17" |
| Shirt Length        | 28"   | 28.5 | 29"  | 29.5 | 30"   | 30. |
| Long Sleeve Length  | 22"   | 22.5 | 22.5 | 23"  | 23"   | 23  |