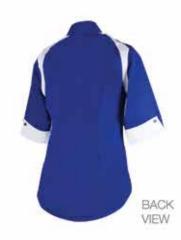

THAI SOFT COMB

| WOMEN'S 3/4 SLEEVE | s         | м          | L     | XL              | 2XL  | 3XL   |
|--------------------|-----------|------------|-------|-----------------|------|-------|
| Chest              | 38"       | 40*        | 42"   | 44"             | 46"  | 48"   |
| Shoulder           | 14.5"     | 15"        | 15.5" | 16"             | 18.5 | 17"   |
| Military and the   | 200-200-2 | made after | 434-6 | Charles and the | 4.43 | 22.00 |

RED / BLACK / WHITE FC 2702

FEMALE Sizes: S - 3 XL

| WOMEN'S 3/4 SLEEVE | S     | M    | L     | XL    | 2XL   | 3XL  |
|--------------------|-------|------|-------|-------|-------|------|
| Chest              | 38"   | 400  | 42"   | 44"   | 46°   | 481  |
| Shoulder           | 14.5" | 15"  | 15.5" | 16"   | 16.5" | 17"  |
| Shirt Length       | 28"   | 28.5 | 29"   | 29.5  | 50°   | 30.5 |
| 3/4 Sleeve Length  | 13"   | 14"  | 14"   | 14.5" | 15"   | 55"  |