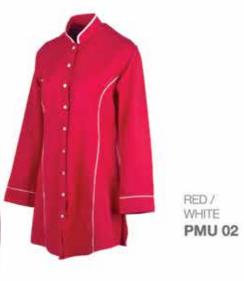

MALE Sizes: S - 3 XL

FEMALE Sizes: S - 3 XL

RED /

WHITE

WICRO COTTON
RAYON

MATERIAL
70% MICRO FIBER
15% COTTON
15% RAYON