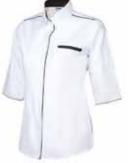

BACK VIEW

WHITE / ROYAL BLUE OF 1100

WHITE / RED OF 1101

WHITE / APPLE GREEN OF 1102

WHITE / OF 1103

WHITE / NAVY OF 1106

**MATERIAL** 100% POLYESTER