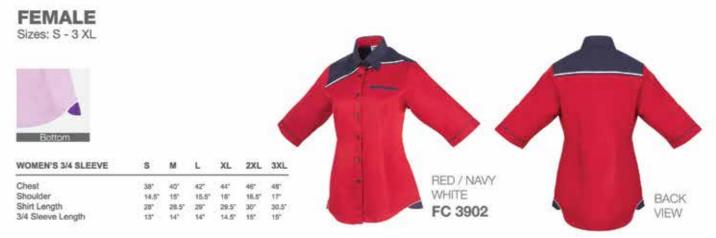

### MY 3/4 SLEEVE SERIES

| WOMEN'S 3/4 SLEEVE | S     | M     | L     | XL    | 2XL   | 3XL   |
|--------------------|-------|-------|-------|-------|-------|-------|
| Chest              | 38"   | 40"   | 42"   | 44"   | 46"   | 48"   |
| Shoulder           | 14.5" | 15"   | 15.5" | 16"   | 16.5" | 17"   |
| Shirt Length       | 28"   | 28.5" | 29"   | 29.5" | 30"   | 30.5" |
| 3/4 Sleeve Length  | 13"   | 14"   | 14"   | 14.5" | 15"   | 15"   |

| WOMEN'S 3/4 SLEEVE | S    | M     | L     | XL    | 2XL   | 3XL  |
|--------------------|------|-------|-------|-------|-------|------|
| Chest              | 38"  | 40"   | 42"   | 44"   | 46"   | 48"  |
| Shoulder           | 14.5 | 15"   | 15.5" | 16"   | 16.5" | 17"  |
| Shirt Length       | 28"  | 28.5" | 29"   | 29.5" | 30"   | 30.5 |
| 3/4 Sleeve Length  | 13"  | 14"   | 14"   | 14.5" | 15"   | 15"  |