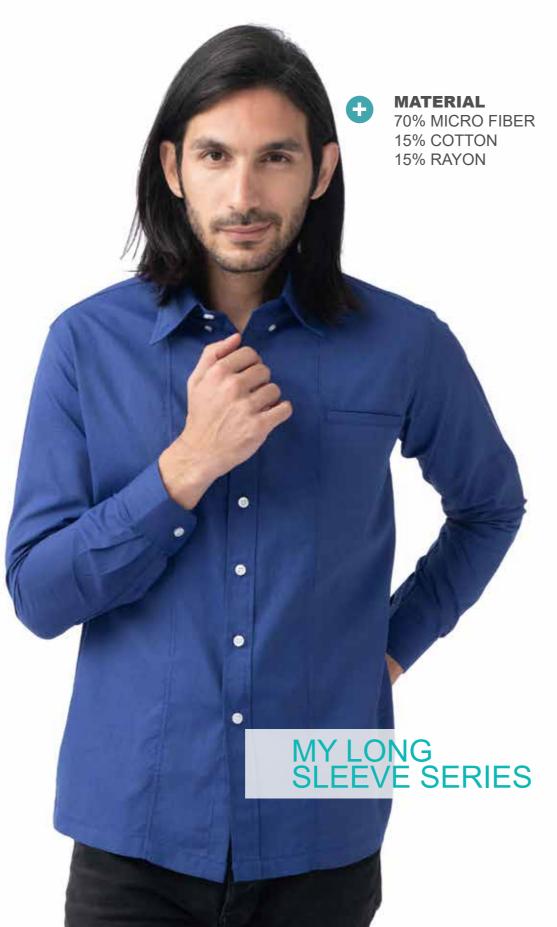

## WICRO COTTON RAYON

| MEN'S LONG SLEEVE  | s   | M     | L   | XL    | 2XL | 3XL  |
|--------------------|-----|-------|-----|-------|-----|------|
| Chest              | 40" | 42"   | 44" | 46"   | 48" | 50"  |
| Shoulder           | 17" | 18"   | 19" | 201   | 21" | 22"  |
| Shirt Length       | 28° | 29"   | 30" | 30.5" | 31" | 31"  |
| Long Sieeve Length | 23" | 23.5" | 24" | 24.5° | 25" | 25.5 |

### MALE Sizes: S - 3 XL

| MEN'S LONG SLEEVE  | S   | M     | L   | XL    | 2XL | 3XL   |
|--------------------|-----|-------|-----|-------|-----|-------|
| Chest              | 40" | 42"   | 44" | 46"   | 48" | 60"   |
| Shoulder           | 17" | 181   | 10" | 20"   | 21" | 22    |
| Shirt Length       | 28" | 291   | 301 | 30.5  | 31" | 31"   |
| Long Sleeve Length | 23" | 23.5" | 24" | 24.5" | 25" | 25.5" |