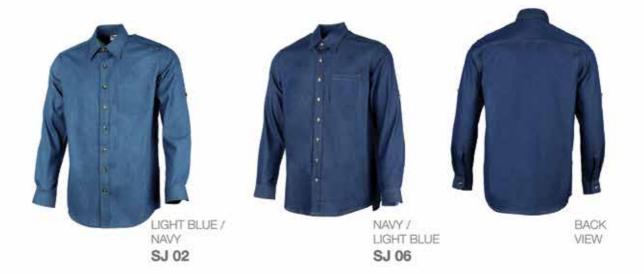

MALE Sizes: S - 3 XL

| MEN'S LONG SLEEVE  | 8   | M    | L   | XL    | 2XL | 3XL   | 6      |
|--------------------|-----|------|-----|-------|-----|-------|--------|
| Chest              | 40" | 42   | 441 | 46"   | 481 | .50°  | A THE  |
| Shoulder           | 17" | 18"  | 19" | 20"   | 21" | 22"   | 2000 D |
| Shirt Length       | 28" | 29"  | 30" | 30.5  | 31" | 31"   |        |
| Long Sleeve Length | 23" | 23.5 | 24" | 24.5" | 25" | 25.5" | Button |

FEMALE Sizes: S - 3 XL

NAVY / LIGHT BLUE SJ 07

BACK VIEW

| WOMEN'S LONG SLEEVE | S     | м    | L     | XL   | 2XL   | 3XL   |        |              |              |
|---------------------|-------|------|-------|------|-------|-------|--------|--------------|--------------|
| Chest               | 38"   | 40"  | 42°   | 44"  | 46"   | 48"   |        |              |              |
| Shoulder            | 14.5" | 15"  | 15.5" | 16"  | 16.5" | 17*   |        |              |              |
| Shirt Length        | 28"   | 28.5 | 29"   | 29.5 | 30"   | 30.5  |        |              |              |
| Long Sleeve Length  | 22"   | 22.5 | 22.5  | 23"  | 23"   | 23.5" | Button | Lable Sleeve | Bottom Split |