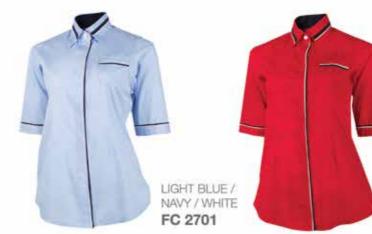

RED / BLACK / WHITE FC 2702

FEMALE Sizes: S - 3 XL

| WOMEN'S 3/4 SLEEVE | S     | M    | L     | XL    | 2XL   | 3XL  |
|--------------------|-------|------|-------|-------|-------|------|
| Chest              | 38"   | 400  | 42"   | 44"   | 46°   | 481  |
| Shoulder           | 14.5" | 15"  | 15.5" | 16"   | 16.5" | 17"  |
| Shirt Length       | 28"   | 28.5 | 29"   | 29.5  | 50°   | 30.5 |
| 3/4 Sleeve Length  | 13"   | 14"  | 14"   | 14.5" | 15"   | 55"  |