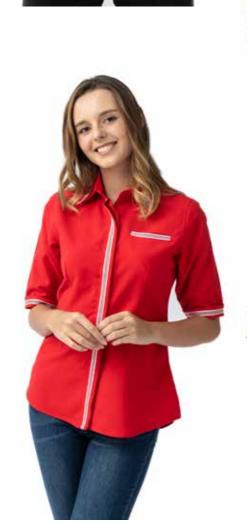

3/4 Sleeve Length

| MEN'S SHORT SLEEVE  | S   | м   | L    | XL   | 2XL  | 3XL |
|---------------------|-----|-----|------|------|------|-----|
| Chest               | 40" | 42* | 44"  | 46"  | 48"  | 50" |
| Shoulder            | 17" | 18" | 19"  | 201  | 21"  | 22  |
| Shirt Length        | 28" | 29" | 30"  | 30.5 | 31"  | 31" |
| Short Sleeve Length | 10" | 10" | 10.5 | 11"  | 11.5 | 12" |