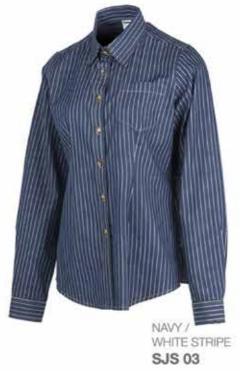

| WOMEN'S LONG SLEEVE | s     | м     | L     | XL    | 2XL   | 3XL   |
|---------------------|-------|-------|-------|-------|-------|-------|
| Chest               | 38*   | 40"   | 421   | 44"   | 46"   | 481   |
| Shoulder            | 14.5" | 15"   | 15.5" | 16"   | 16.5" | 17"   |
| Shirt Length        | 28"   | 28.5" | 29*   | 29.5" | 30"   | 30.5" |
| Long Sleeve Length  | 22"   | 22.5" | 22.5  | 23"   | 23"   | 23.5  |