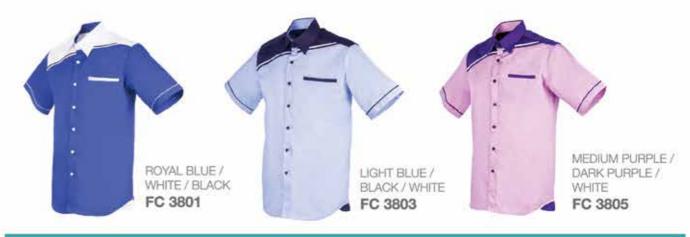

|
|-------------------|-------|-------|-------|-----|-------|-------|--|
| hest              | 38"   | 40°   | 42°   | 44" | 46"   | 48"   |  |
| houlder           | 14.5" | 15"   | 15.5" | 16" | 16.5" | 17"   |  |
| faist             | 33"   | 35"   | 37"   | 39" | 41"   | 43"   |  |
| ip                | 40"   | 42°   | 44"   | 46" | 48"   | 50°   |  |
| hirt Length       | 32"   | 33"   | 34"   | 35" | 36"   | 36.5" |  |
| ong Sleeve Length | 22"   | 22.5° | 22.5° | 23" | 23"   | 23.5" |  |









### CORPORATE UNIFORM FT COMB









| MEN'S SHORT SLEEVE  |
|---------------------|
| Chest               |
| Shoulder            |
| Shirt Length        |
| Short Sleeve Length |









FEMALE Sizes: S - 3 XL





### CORPORATE UNIFORM SOFT COMB

46 2019 - 2020 SERIES **Zone** 













## THAI SOFT COMB









**MATERIAL** 65% POLYESTER 35% COTTON FC SERIES SHORT SLEEVE





| 130               |   |
|-------------------|---|
| Pocket            |   |
| MEN'S SHORT SLEEV | Ε |

| mere.   | o onon   | POLEEAR |
|---------|----------|---------|
| Chest   |          |         |
| Shoul   | der      |         |
| Shirt I | ength    |         |
|         | Sleeve L | enath   |



















| WOMEN'S 3/4 SLEEVE | S    | M     | L     | XL    | 2XL   | 3XL  |
|--------------------|------|-------|-------|-------|-------|------|
| Chest              | 38"  | 40"   | 42"   | 44"   | 46"   | 48"  |
| Shoulder           | 14.5 | 15"   | 15.5" | 16"   | 16.5" | 17"  |
| Shirt Length       | 28"  | 28.5" | 29"   | 29.5" | 30"   | 30.5 |
| 3/4 Sleeve Length  | 13"  | 14