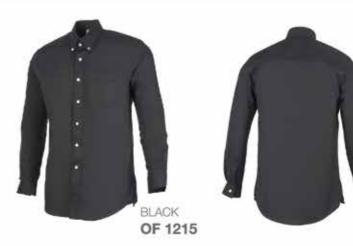

# THAI SOFT COMB

| MEN'S SHORT SLEEVE  | s   | м   | L     | XL    | 2XL   | 3XL |
|---------------------|-----|-----|-------|-------|-------|-----|
| Chest               | 40" | 42" | 44*   | 46"   | 48"   | 50° |
| Shoulder            | 17" | 18" | 19"   | 20"   | 21"   | 22* |
| Shirt Length        | 28" | 29" | 30"   | 30.5" | 31"   | 31" |
| Short Sleeve Length | 10" | 10" | 10.5" | 11'   | 11.5" | 12" |