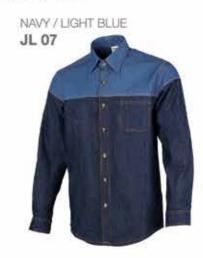

### MALE Sizes: S - 3 XL

| MEN'S LONG SLEEVE  | S   | M     | L   | XL    | 2XL | 3XL   |
|--------------------|-----|-------|-----|-------|-----|-------|
| Chest              | 40" | 42"   | 44" | 46"   | 48" | 60"   |
| Shoulder           | 17" | 181   | 10" | 20"   | 21" | 22    |
| Shirt Length       | 28" | 291   | 301 | 30.5  | 31" | 31"   |
| Long Sleeve Length | 23" | 23.5" | 24" | 24.5" | 25" | 25.5" |