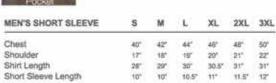

## THAI SOFT COMB

**MATERIAL** 65% POLYESTER 35% COTTON FC SERIES SHORT SLEEVE

| 130               |   |
|-------------------|---|
| Pocket            |   |
| MEN'S SHORT SLEEV | Ε |

| mere.   | o onon   | POLEEAR |
|---------|----------|---------|
| Chest   |          |         |
| Shoul   | der      |         |
| Shirt I | ength    |         |
|         | Sleeve L | enath   |