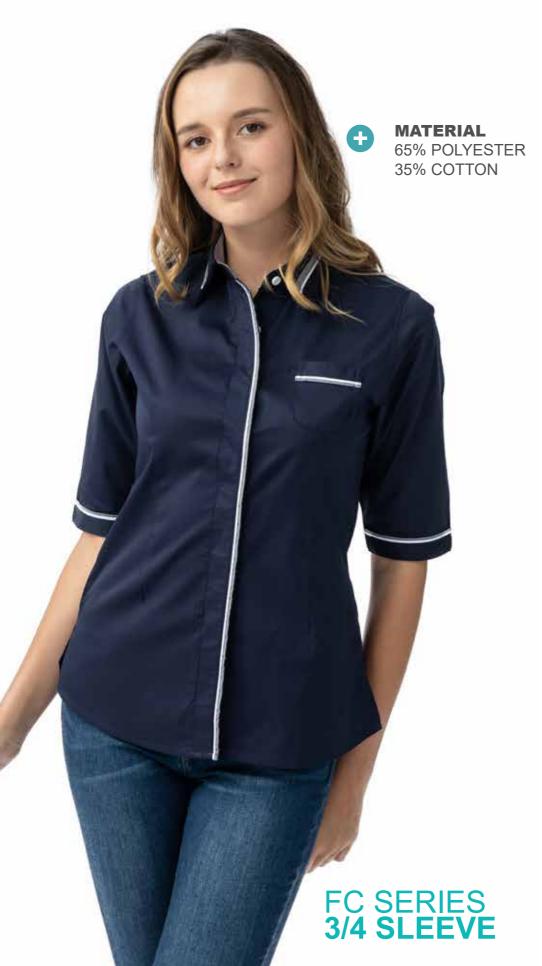

FC SERIES 3/4 SLEEVE

CORPORATE UNIFORM

**MATERIAL** 65% POLYESTER 35% COTTON

WHITE

FV 3202

FEMALE Sizes: S - 3 XL

WHITE

FV 3205