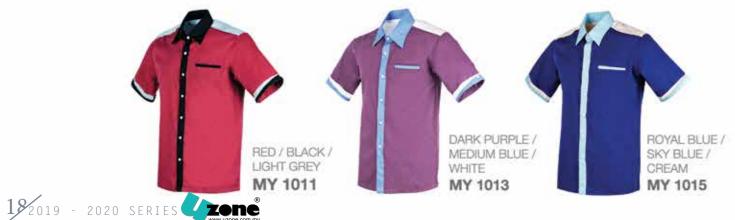

----------|-----|-----|-------|-------|-------|-----|
| Chest               | 40" | 42" | 44"   | 46"   | 48"   | 50" |
| Shoulder            | 17" | 18" | 19"   | 20"   | 21"   | 22" |
| Shirt Length        | 28" | 29" | 30"   | 30.5" | 31"   | 31" |
| Short Sleeve Length | 10" | 10" | 10.5" | 11"   | 11.5" | 12" |

### MY 3/4 SLEEVE SERIES

| WOMEN'S 3/4 SLEEVE | S     | M     | L     | XL    | 2XL   | 3XL   |
|--------------------|-------|-------|-------|-------|-------|-------|
| Chest              | 38"   | 40"   | 42"   | 44"   | 46"   | 48"   |
| Shoulder           | 14.5" | 15"   | 15.5" | 16"   | 16.5" | 17"   |
| Shirt Length       | 28"   | 28.5" | 29"   | 29.5" | 30"   | 30.5" |
| 3/4 Sleeve Length  | 13"   | 14"   | 14"   | 14.5" | 15"   | 15"   |



MALE Sizes: S - 3 XL











## WICRO COTTON RAYON









| MEN'S LONG SLEEVE  | s   | M     | L   | XL    | 2XL | 3XL  |
|--------------------|-----|-------|-----|-------|-----|------|
| Chest              | 40" | 42"   | 44" | 46"   | 48" | 50"  |
| Shoulder           | 17" | 18"   | 19" | 201   | 21" | 22"  |
| Shirt Length       | 28° | 29"   | 30" | 30.5" | 31" | 31"  |
| Long Sieeve Length | 23" | 23.5" | 24" | 24.5° | 25" | 25.5 |



### WICRO COTTON RAYON













| WOMEN'S LONG SLEEVE | S     | M    | E    | XL   | 2XL   | зх  |
|---------------------|-------|------|------|------|-------|-----|
| Chest               | 38"   | 40*  | 42"  | 44"  | 46"   | 48" |
| Shoulder            | 14.5" | 15"  | 15.5 | 16"  | 16.5" | 17" |
| Shirt Length        | 28"   | 28.5 | 29"  | 29.5 | 30"   | 30. |
| Lon