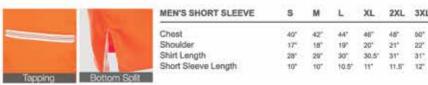

3/4 Sleeve Length

| MEN'S SHORT SLEEVE  | S   | м   | L    | XL   | 2XL  | 3XL |
|---------------------|-----|-----|------|------|------|-----|
| Chest               | 40" | 42* | 44"  | 46"  | 48"  | 50" |
| Shoulder            | 17" | 18" | 19"  | 201  | 21"  | 22  |
| Shirt Length        | 28" | 29" | 30"  | 30.5 | 31"  | 31" |
| Short Sleeve Length | 10" | 10" | 10.5 | 11"  | 11.5 | 12" |

MEN'S SHORT SLEEVE S M L XL 2XL 3XL 
 40"
 42"
 44"
 46"
 48"
 50"

 17"
 18"
 19"
 20"
 21"
 22"

 28"
 29"
 30"
 30.5"
 31"
 31"

 10"
 10"
 10.5"
 11"
 11.5"
 12"
 Chest Shoulder Shirt Length Short Sleeve Length

### MY SHORT SLEEVE SERIES

| MEN'S SHORT SLEEVE  | S   | M   | L     | XL    | 2XL   | 3XL |
|---------------------|-----|-----|-------|-------|-------|-----|
| Chest               | 40" | 42" | 44"   | 46"   | 48"   | 50" |
| Shoulder            | 17" | 18" | 19"   | 20"   | 21"   | 22" |
| Shirt Length        | 28" | 29" | 30"   | 30.5" | 31"   | 31" |
| Short Sleeve Length | 10" | 10" | 10.5" | 11"   | 11.5" | 12" |