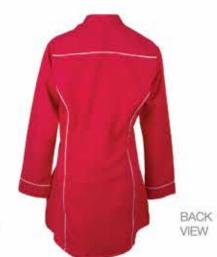

MALE Sizes: S - 3 XL

FEMALE Sizes: S - 3 XL

RED /

WHITE

WICRO COTTON
RAYON

MATERIAL
70% MICRO FIBER
15% COTTON
15% RAYON