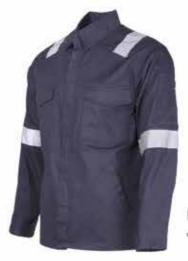

: 29" - 48"

### LONG TROUSER











### LONG TROUSER FLAT FRONT

MALE Waist: 29" - 44"









29" 30"-34" 35"-44"

642019 - 2020 SERIES ZONE









































**FULL APRON** 



CORPORATE UNIFORM



### UNISEX Sizes: M - 2 XL

| UN   | IISEX MODERN FIT                                  | М                        | ı                        | XT                         | 2XL                        |  |
|------|---------------------------------------------------|--------------------------|--------------------------|----------------------------|----------------------------|--|
| ABCD | Shoulder<br>Chest<br>Body Length<br>Sleeve Length | 18"<br>42"<br>27"<br>24" | 19"<br>44"<br>28"<br>24" | 20°<br>46°<br>29°<br>24.5° | 20.5°<br>48°<br>30°<br>25° |  |









BACK







ORANGE JK 5203







КНАКІ **JK 5208** 

2019 - 2020 SERIES 1











### THAI SOFT COMB COTTON I SHORT SLEEVE

MALE | Sizes: S - 3 XL



MATERIAL 100% Polyester







MALE | Sizes: S - 3 XL





### WEACCEPT CUSTOM MADE ORDERS

**UZONE** produces mainly shirt uniforms, both 'standard' and 'tailor-made'. As for tailor-made uniforms, we discuss designs and cuttings with each customer, and provide various sizes for them to choose from, with the objective of creating the most suitable pattern that reflects their corporate and brand image. In a nutshell, we create the most dazzling brand image through the professional projection of a uniform.



Due to printing conditions, colours may differ 5- 10% from the actual product. All measurement are subjected to be different 0.5 inch from