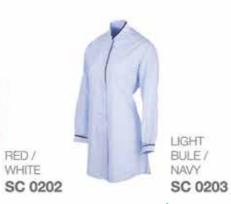

FEMALE Sizes: S - 3 XL

NAVY / LIGHT BLUE SJ 07

BACK VIEW

| WOMEN'S LONG SLEEVE | S     | м    | L     | XL   | 2XL   | 3XL   |        |              |              |
|---------------------|-------|------|-------|------|-------|-------|--------|--------------|--------------|
| Chest               | 38"   | 40"  | 42°   | 44"  | 46"   | 48"   |        |              |              |
| Shoulder            | 14.5" | 15"  | 15.5" | 16"  | 16.5" | 17*   |        |              |              |
| Shirt Length        | 28"   | 28.5 | 29"   | 29.5 | 30"   | 30.5  |        |              |              |
| Long Sleeve Length  | 22"   | 22.5 | 22.5  | 23"  | 23"   | 23.5" | Button | Lable Sleeve | Bottom Split |