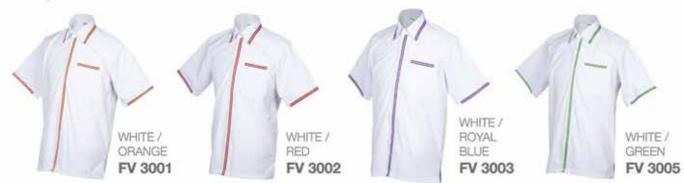

FC SERIES 3/4 SLEEVE

CORPORATE UNIFORM

**MATERIAL** 65% POLYESTER 35% COTTON

WHITE

FV 3202

FEMALE Sizes: S - 3 XL

WHITE

FV 3205