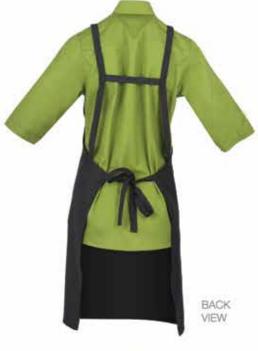

| 30.5                                                                        |
| 13"   | 14"                 | 14"                               | 14.5"                                           | 15"                                                           | 15°                                                                         |
|       | 38"<br>14.5"<br>28" | 38" 40"<br>14.5" 15"<br>28" 28.5" | 38" 40" 42"<br>14.5" 15" 15.5"<br>28" 28.5" 25" | 38' 40' 42' 44'<br>14,5' 15' 15,5' 16'<br>28' 28,5' 29' 29,5' | 38" 40" 42" 44" 46"<br>14.5" 15" 15.5" 16" 16.6"<br>28" 28.5" 29" 29.5" 30" |



MALE Waist: 29" - 48"

### LONG TROUSER











### LONG TROUSER FLAT FRONT

MALE Waist: 29" - 44"









29" 30"-34" 35"-44"

642019 - 2020 SERIES ZONE









































**FULL APRON** 



CORPORATE UNIFORM



### UNISEX Sizes: M - 2 XL

| UN   | IISEX MODERN FIT                                  | М                        | ı                        | XT                         | 2XL                        |  |
|------|---------------------------------------------------|--------------------------|--------------------------|----------------------------|----------------------------|--|
| ABCD | Shoulder<br>Chest<br>Body Length<br>Sleeve Length | 18"<br>42"<br>27"<br>24" | 19"<br>44"<br>28"<br>24" | 20°<br>46°<br>29°<br>24.5° | 20.5°<br>48°<br>30°<br>25° |  |









BACK







ORANGE JK 5203







КНАКІ **JK 5208** 

2019 - 2020 SERIES 1











### THAI SOFT COMB COTTON I SHORT SLEEVE

MALE | Sizes: S - 3 XL



MATERIAL 100% Polyester