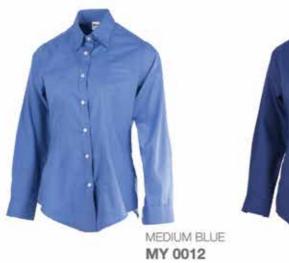

## WICRO COTTON RAYON

| MEN'S LONG SLEEVE  | s   | M     | L   | XL    | 2XL | 3XL  |
|--------------------|-----|-------|-----|-------|-----|------|
| Chest              | 40" | 42"   | 44" | 46"   | 48" | 50"  |
| Shoulder           | 17" | 18"   | 19" | 201   | 21" | 22"  |
| Shirt Length       | 28° | 29"   | 30" | 30.5" | 31" | 31"  |
| Long Sieeve Length | 23" | 23.5" | 24" | 24.5° | 25" | 25.5 |