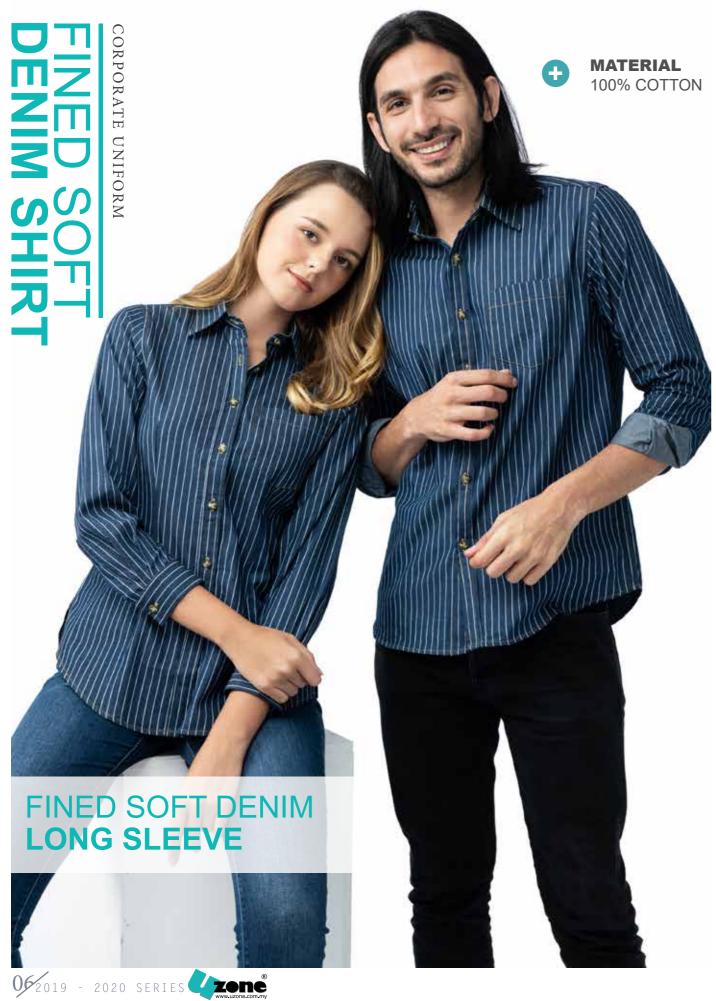

### MALE Sizes: S - 3 XL

| MEN'S LONG SLEEVE  | S   | M     | L   | XL    | 2XL | 3XL   |
|--------------------|-----|-------|-----|-------|-----|-------|
| Chest              | 40" | 42"   | 44" | 46"   | 48" | 60"   |
| Shoulder           | 17" | 181   | 10" | 20"   | 21" | 22    |
| Shirt Length       | 28" | 291   | 301 | 30.5  | 31" | 31"   |
| Long Sleeve Length | 23" | 23.5" | 24" | 24.5" | 25" | 25.5" |