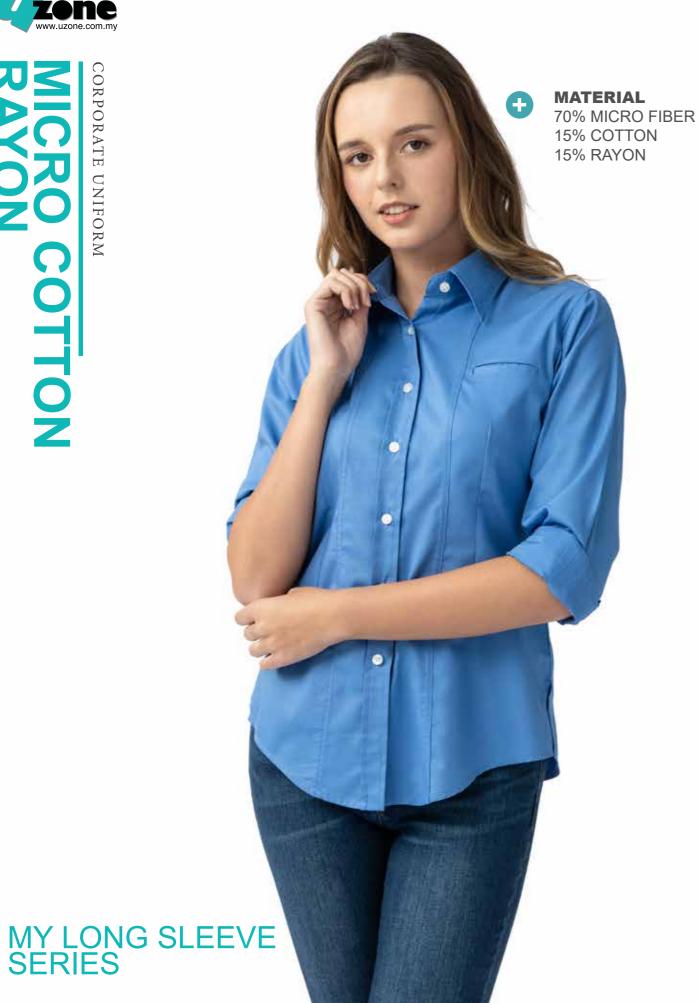

MALE Sizes: S - 3 XL

FEMALE Sizes: S - 3 XL

RED /

WHITE

WICRO COTTON
RAYON

MATERIAL
70% MICRO FIBER
15% COTTON
15% RAYON

## WICRO COTTON RAYON

| MEN'S LONG SLEEVE  | s   | M     | L   | XL    | 2XL | 3XL  |
|--------------------|-----|-------|-----|-------|-----|------|
| Chest              | 40" | 42"   | 44" | 46"   | 48" | 50"  |
| Shoulder           | 17" | 18"   | 19" | 201   | 21" | 22"  |
| Shirt Length       | 28° | 29"   | 30" | 30.5" | 31" | 31"  |
| Long Sieeve Length | 23" | 23.5" | 24" | 24.5° | 25" | 25.5 |