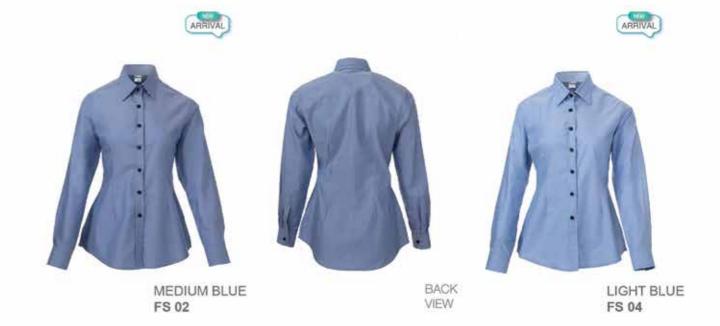

LIGHT GREY OF 1211

MEDIUM NAVY **OF 1212** 

BACK VIEW

FEMALE Sizes; S - 3 XL

| WOMEN'S LONG SLEEVE | S     | M            | E.                   | XL   | 2XL   | 3XL  |                                                                                                                                                                                                                                                                                                                                                                                                                                                                                                                                                                                                                                                                                                                                                                                                                                                                                                                                                                                                                                                                                                                                                                                                                                                                                                                                                                                                                                                                                                                                                                                                                                                                                                                                                                                                                                                                                                                                                                                                                                                                                                                                |
|---------------------|-------|--------------|----------------------|------|-------|------|--------------------------------------------------------------------------------------------------------------------------------------------------------------------------------------------------------------------------------------------------------------------------------------------------------------------------------------------------------------------------------------------------------------------------------------------------------------------------------------------------------------------------------------------------------------------------------------------------------------------------------------------------------------------------------------------------------------------------------------------------------------------------------------------------------------------------------------------------------------------------------------------------------------------------------------------------------------------------------------------------------------------------------------------------------------------------------------------------------------------------------------------------------------------------------------------------------------------------------------------------------------------------------------------------------------------------------------------------------------------------------------------------------------------------------------------------------------------------------------------------------------------------------------------------------------------------------------------------------------------------------------------------------------------------------------------------------------------------------------------------------------------------------------------------------------------------------------------------------------------------------------------------------------------------------------------------------------------------------------------------------------------------------------------------------------------------------------------------------------------------------|
| Chest<br>Shoulder   | 38"   | 40"          | 42"                  | 44"  | 46"   | 45°  |                                                                                                                                                                                                                                                                                                                                                                                                                                                                                                                                                                                                                                                                                                                                                                                                                                                                                                                                                                                                                                                                                                                                                                                                                                                                                                                                                                                                                                                                                                                                                                                                                                                                                                                                                                                                                                                                                                                                                                                                                                                                                                                                |
| Shirt Length        | 14.5" | 15"<br>28.5" | 15.5°<br>29°         | 29.5 | 16.5* | 30.5 |                                                                                                                                                                                                                                                                                                                                                                                                                                                                                                                                                                                                                                                                                                                                                                                                                                                                                                                                                                                                                                                                                                                                                                                                                                                                                                                                                                                                                                                                                                                                                                                                                                                                                                                                                                                                                                                                                                                                                                                                                                                                                                                                |
| Long Sleeve Length  | 22"   | 22.5         | 22.5                 | 23"  | 23"   | 23.5 | A CONTRACTOR OF THE PARTY OF TH |
|                     |       |              |                      |      |       |      | MEDIUM<br>NAVY<br>OF 1312                                                                                                                                                                                                                                                                                                                                                                                                                                                                                                                                                                                                                                                                                                                                                                                                                                                                                                                                                                                                                                                                                                                                                                                                                                                                                                                                                                                                                                                                                                                                                                                                                                                                                                                                                                                                                                                                                                                                                                                                                                                                                                      |
| T                   | 1     |              |                      |      |       | A    |                                                                                                                                                                                                                                                                                                                                                                                                                                                                                                                                                                                                                                                                                                                                                                                                                                                                                                                                                                                                                                                                                                                                                                                                                                                                                                                                                                                                                                                                                                                                                                                                                                                                                                                                                                                                                                                                                                                                                                                                                                                                                                                                |
| )                   |       |              | IOLIT                |      |       | )    |                                                                                                                                                                                                                                                                                                                                                                                                                                                                                                                                                                                                                                                                                                                                                                                                                                                                                                                                                                                                                                                                                                                                                                                                                                                                                                                                                                                                                                                                                                                                                                                                                                                                                                                                                                                                                                                                                                                                                                                                                                                                                                                                |
|                     | A     | G            | IGHT<br>IREY<br>OF 1 |      | 4     | 1    | LIGHT<br>BLUE<br>OF 1313<br>BLACK<br>OF 131                                                                                                                                                                                                                                                                                                                                                                                                                                                                                                                                                                                                                                                                                                                                                                                                                                                                                                                                                                                                                                                                                                                                                                                                                                                                                                                                                                                                                                                                                                                                                                                                                                                                                                                                                                                                                                                                                                                                                                                                                                                                                    |