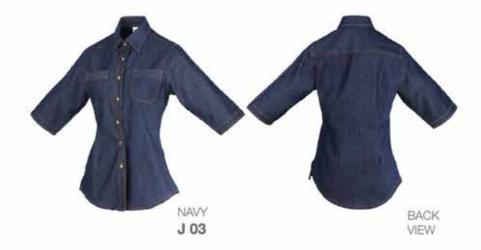

### MY 3/4 SLEEVE SERIES

| WOMEN'S 3/4 SLEEVE | S     | M     | L     | XL    | 2XL   | 3XL   |
|--------------------|-------|-------|-------|-------|-------|-------|
| Chest              | 38"   | 40"   | 42"   | 44"   | 46"   | 48"   |
| Shoulder           | 14.5" | 15"   | 15.5" | 16"   | 16.5" | 17"   |
| Shirt Length       | 28"   | 28.5" | 29"   | 29.5" | 30"   | 30.5" |
| 3/4 Sleeve Length  | 13"   | 14"   | 14"   | 14.5" | 15"   | 15"   |

WHITE / ROYAL BLUE OF 1000

WHITE / RED OF 1001 WHITE / CYAN OF 1003 WHITE / BLACK OF 1005

WHITE / APPLE GREEN

WHITE / NAVY OF 1006

BACK VIEW

| WOMEN'S 3/4 SLEEVE | S    | M    | L     | XL    | 2XL   | 3XL   |
|--------------------|------|------|-------|-------|-------|-------|
| Chest              | 38*  | 40"  | 42"   | 44"   | 46"   | 48"   |
| Shoulder           | 14.5 | 15"  | 15.5" | 16"   | 16.5" | 17°   |
| Shirt Length       | 28"  | 28.5 | 29"   | 29.5" | 30"   | 30.5" |
| 3/4 Sleeve Length  | 13"  | 14"  | 14"   | 14.5  | 15"   | 15"   |
|                    |      |      |       |       |       |       |