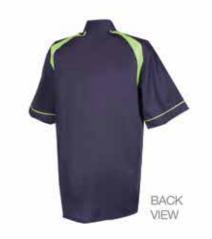

## THAI SOFT COMB

**MATERIAL** 65% POLYESTER 35% COTTON FC SERIES SHORT SLEEVE

| 130               |   |
|-------------------|---|
| Pocket            |   |
| MEN'S SHORT SLEEV | Ε |

| mere.   | o onon   | POLEEAR |
|---------|----------|---------|
| Chest   |          |         |
| Shoul   | der      |         |
| Shirt I | ength    |         |
|         | Sleeve L | enath   |