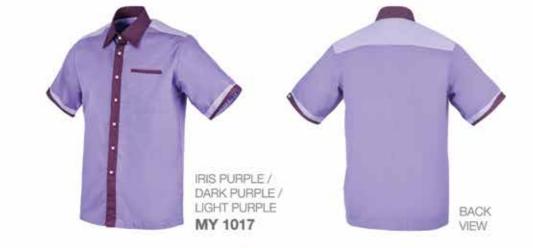

------------|-----|-----|-------|-------|-------|-----|
| Chest               | 40" | 42" | 44"   | 46"   | 48"   | 50" |
| Shoulder            | 17" | 18" | 19"   | 20"   | 21"   | 22" |
| Shirt Length        | 28" | 29" | 30"   | 30.5" | 31"   | 31" |
| Short Sleeve Length | 10" | 10" | 10.5" | 11"   | 11.5" | 12" |

### MY 3/4 SLEEVE SERIES

| WOMEN'S 3/4 SLEEVE | S     | M     | L     | XL    | 2XL   | 3XL   |
|--------------------|-------|-------|-------|-------|-------|-------|
| Chest              | 38"   | 40"   | 42"   | 44"   | 46"   | 48"   |
| Shoulder           | 14.5" | 15"   | 15.5" | 16"   | 16.5" | 17"   |
| Shirt Length       | 28"   | 28.5" | 29"   | 29.5" | 30"   | 30.5" |
| 3/4 Sleeve Length  | 13"   | 14"   | 14"   | 14.5" | 15"   | 15"   |



MALE Sizes: S - 3 XL











## WICRO COTTON RAYON









| MEN'S LONG SLEEVE  | s   | M     | L   | XL    | 2XL | 3XL  |
|--------------------|-----|-------|-----|-------|-----|------|
| Chest              | 40" | 42"   | 44" | 46"   | 48" | 50"  |
| Shoulder           | 17" | 18"   | 19" | 201   | 21" | 22"  |
| Shirt Length       | 28° | 29"   | 30" | 30.5" | 31" | 31"  |
| Long Sieeve Length | 23" | 23.5" | 24" | 24.5° | 25" | 25.5 |



### WICRO COTTON RAYON













| WOMEN'S LONG SLEEVE | S     | M    | E    | XL   | 2XL   | зх  |
|---------------------|-------|------|------|------|-------|-----|
| Chest               | 38"   | 40*  | 42"  | 44"  | 46"   | 48" |
| Shoulder            | 14.5" | 15"  | 15.5 | 16"  | 16.5" | 17" |
| Shirt Length        | 28"   | 28.5 | 29"  | 29.5 | 30"   | 30. |
| L