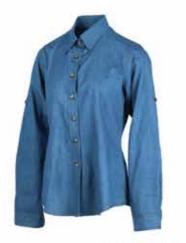

FEMALE Sizes: S - 3 XL

NAVY / LIGHT BLUE SJ 07

BACK VIEW

| WOMEN'S LONG SLEEVE | S     | м    | L     | XL   | 2XL   | 3XL   |        |              |              |
|---------------------|-------|------|-------|------|-------|-------|--------|--------------|--------------|
| Chest               | 38"   | 40"  | 42°   | 44"  | 46"   | 48"   |        |              |              |
| Shoulder            | 14.5" | 15"  | 15.5" | 16"  | 16.5" | 17*   |        |              |              |
| Shirt Length        | 28"   | 28.5 | 29"   | 29.5 | 30"   | 30.5  |        |              |              |
| Long Sleeve Length  | 22"   | 22.5 | 22.5  | 23"  | 23"   | 23.5" | Button | Lable Sleeve | Bottom Split |

| WOMEN'S LONG SLEEVE | S    | M     | L:    | XL   | 2XL   | 3XI  |
|---------------------|------|-------|-------|------|-------|------|
| Chest               | 38"  | 40"   | 42"   | 44"  | 46*   | 45"  |
| Shoulder            | 14.5 | 15"   | 15.5" | 16"  | 16.5" | 170  |
| Shirt Length        | 28"  | 25.5" | 29°   | 29.5 | 30*   | 30.5 |
| Long Sleeve Length  | 22"  | 22.5" | 22.5  | 23"  | 23"   | 23.5 |