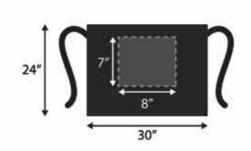

| 30.5                                                                        |
| 13"   | 14"                 | 14"                               | 14.5"                                           | 15"                                                           | 15°                                                                         |
|       | 38"<br>14.5"<br>28" | 38" 40"<br>14.5" 15"<br>28" 28.5" | 38" 40" 42"<br>14.5" 15" 15.5"<br>28" 28.5" 25" | 38' 40' 42' 44'<br>14,5' 15' 15,5' 16'<br>28' 28,5' 29' 29,5' | 38" 40" 42" 44" 46"<br>14.5" 15" 15.5" 16" 16.6"<br>28" 28.5" 29" 29.5" 30" |



MALE Waist: 29" - 48"

### LONG TROUSER











### LONG TROUSER FLAT FRONT

MALE Waist: 29" - 44"









29" 30"-34" 35"-44"

642019 - 2020 SERIES ZONE









































**FULL APRON** 



CORPORATE UNIFORM



### UNISEX Sizes: M - 2 XL

| UN   | IISEX MODERN FIT                                  | М                        | ı                        | XT                         | 2XL                        |  |
|------|---------------------------------------------------|--------------------------|--------------------------|----------------------------|----------------------------|--|
| ABCD | Shoulder<br>Chest<br>Body Length<br>Sleeve Length | 18"<br>42"<br>27"<br>24" | 19"<br>44"<br>28"<br>24" | 20°<br>46°<br>29°<br>24.5° | 20.5°<br>48°<br>30°<br>25° |  |









BACK







ORANGE JK 5203







КНАКІ **JK 5208** 

2019 - 2020 SERIES 1











### THAI SOFT COMB COTTON I SHORT SLEEVE

MALE | Sizes: S - 3 XL



MATERIAL 100% Polyester







MALE