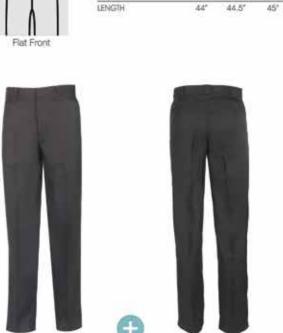

### LONG TROUSER FLAT FRONT

MALE Waist: 29" - 44"

29" 30"-34" 35"-44"

642019 - 2020 SERIES ZONE

**FULL APRON** 

CORPORATE UNIFORM