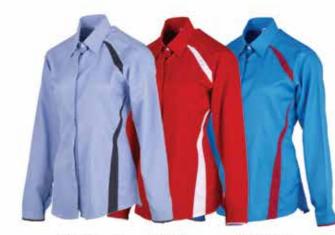

MALE Sizes: S - 3 XL

FEMALE Sizes: S - 3 XL

RED /

WHITE

WICRO COTTON
RAYON

MATERIAL
70% MICRO FIBER
15% COTTON
15% RAYON