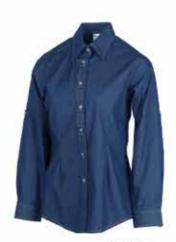

FEMALE Sizes: S - 3 XL

NAVY / LIGHT BLUE SJ 07

BACK VIEW

| WOMEN'S LONG SLEEVE | S     | м    | L     | XL   | 2XL   | 3XL   |        |              |              |
|---------------------|-------|------|-------|------|-------|-------|--------|--------------|--------------|
| Chest               | 38"   | 40"  | 42°   | 44"  | 46"   | 48"   |        |              |              |
| Shoulder            | 14.5" | 15"  | 15.5" | 16"  | 16.5" | 17*   |        |              |              |
| Shirt Length        | 28"   | 28.5 | 29"   | 29.5 | 30"   | 30.5  |        |              |              |
| Long Sleeve Length  | 22"   | 22.5 | 22.5  | 23"  | 23"   | 23.5" | Button | Lable Sleeve | Bottom Split |

| WOMEN'S LONG SLEEVE | S    | M     | L:    | XL   | 2XL   | 3XI  |
|---------------------|------|-------|-------|------|-------|------|
| Chest               | 38"  | 40"   | 42"   | 44"  | 46*   | 45"  |
| Shoulder            | 14.5 | 15"   | 15.5" | 16"  | 16.5" | 170  |
| Shirt Length        | 28"  | 25.5" | 29°   | 29.5 | 30*   | 30.5 |
| Long Sleeve Length  | 22"  | 22.5" | 22.5  | 23"  | 23"   | 23.5 |