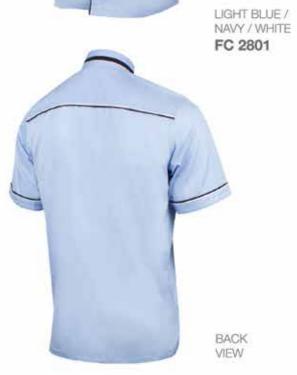

## WICRO COTTON RAYON

| MEN'S LONG SLEEVE  | s   | M     | L   | XL    | 2XL | 3XL  |
|--------------------|-----|-------|-----|-------|-----|------|
| Chest              | 40" | 42"   | 44" | 46"   | 48" | 50"  |
| Shoulder           | 17" | 18"   | 19" | 201   | 21" | 22"  |
| Shirt Length       | 28° | 29"   | 30" | 30.5" | 31" | 31"  |
| Long Sieeve Length | 23" | 23.5" | 24" | 24.5° | 25" | 25.5 |