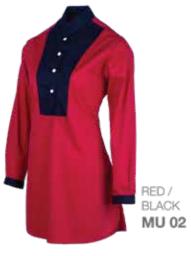

MALE Sizes: S - 3 XL

FEMALE Sizes: S - 3 XL

RED /

WHITE

WICRO COTTON
RAYON

MATERIAL
70% MICRO FIBER
15% COTTON
15% RAYON