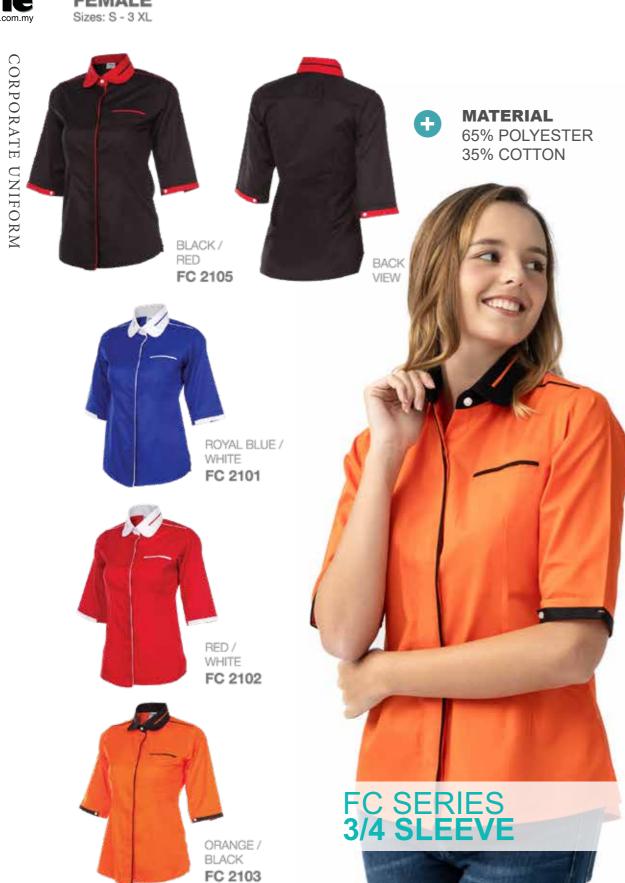

3/4 Sleeve Length

| MEN'S SHORT SLEEVE  | S   | м   | L    | XL   | 2XL  | 3XL |
|---------------------|-----|-----|------|------|------|-----|
| Chest               | 40" | 42* | 44"  | 46"  | 48"  | 50" |
| Shoulder            | 17" | 18" | 19"  | 201  | 21"  | 22  |
| Shirt Length        | 28" | 29" | 30"  | 30.5 | 31"  | 31" |
| Short Sleeve Length | 10" | 10" | 10.5 | 11"  | 11.5 | 12" |

### MY 3/4 SLEEVE SERIES

| WOMEN'S 3/4 SLEEVE | S     | M     | L     | XL    | 2XL   | 3XL   |
|--------------------|-------|-------|-------|-------|-------|-------|
| Chest              | 38"   | 40"   | 42"   | 44"   | 46"   | 48"   |
| Shoulder           | 14.5" | 15"   | 15.5" | 16"   | 16.5" | 17"   |
| Shirt Length       | 28"   | 28.5" | 29"   | 29.5" | 30"   | 30.5" |
| 3/4 Sleeve Length  | 13"   | 14"   | 14"   | 14.5" | 15"   | 15"   |

| WOMEN'S 3/4 SLEEVE | S    | M     | L     | XL    | 2XL   | 3XL  |
|--------------------|------|-------|-------|-------|-------|------|
| Chest              | 38"  | 40"   | 42"   | 44"   | 46"   | 48"  |
| Shoulder           | 14.5 | 15"   | 15.5" | 16"   | 16.5" | 17"  |
| Shirt Length       | 28"  | 28.5" | 29"   | 29.5" | 30"   | 30.5 |
| 3/4 Sleeve Length  | 13"  | 14"   | 14"   | 14.5" | 15"   | 15"  |