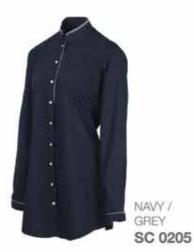

FEMALE Sizes: S - 3 XL

NAVY / LIGHT BLUE SJ 07

BACK VIEW

| WOMEN'S LONG SLEEVE | S     | м    | L     | XL   | 2XL   | 3XL   |        |              |              |
|---------------------|-------|------|-------|------|-------|-------|--------|--------------|--------------|
| Chest               | 38"   | 40"  | 42°   | 44"  | 46"   | 48"   |        |              |              |
| Shoulder            | 14.5" | 15"  | 15.5" | 16"  | 16.5" | 17*   |        |              |              |
| Shirt Length        | 28"   | 28.5 | 29"   | 29.5 | 30"   | 30.5  |        |              |              |
| Long Sleeve Length  | 22"   | 22.5 | 22.5  | 23"  | 23"   | 23.5" | Button | Lable Sleeve | Bottom Split |