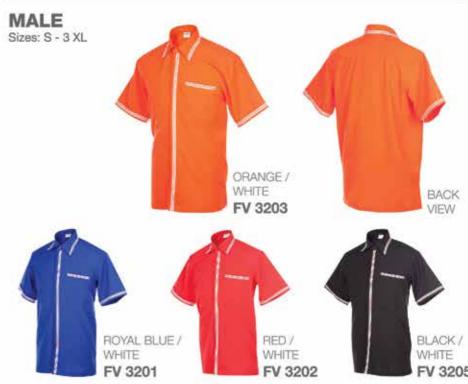

MALE Sizes: S - 3 XL

| MEN'S LONG SLEEVE  | 8   | M    | L   | XL    | 2XL | 3XL   | 6      |
|--------------------|-----|------|-----|-------|-----|-------|--------|
| Chest              | 40" | 42   | 441 | 46"   | 481 | .50°  | A THE  |
| Shoulder           | 17" | 18"  | 19" | 20"   | 21" | 22"   | 2000 D |
| Shirt Length       | 28" | 29"  | 30" | 30.5  | 31" | 31"   |        |
| Long Sleeve Length | 23" | 23.5 | 24" | 24.5" | 25" | 25.5" | Button |

MALE Sizes: S - 3 XL