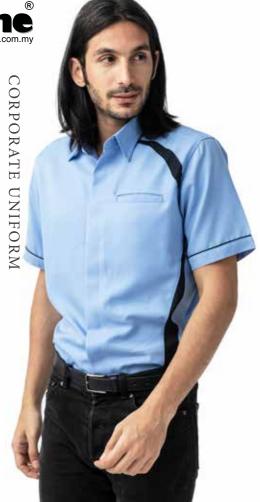

### CORPORATE UNIFORM FT COMB

| MEN'S SHORT SLEEVE  |
|---------------------|
| Chest               |
| Shoulder            |
| Shirt Length        |
| Short Sleeve Length |

FEMALE Sizes: S - 3 XL