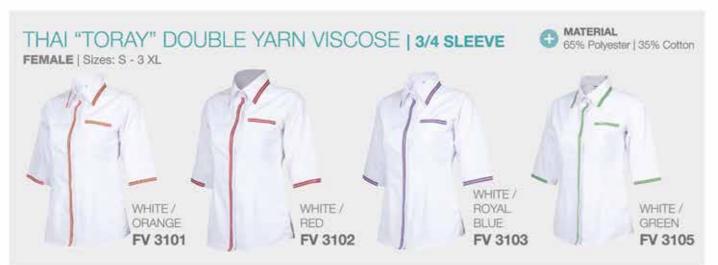

FC SERIES 3/4 SLEEVE

CORPORATE UNIFORM

**MATERIAL** 65% POLYESTER 35% COTTON

WHITE

FV 3202

FEMALE Sizes: S - 3 XL

WHITE

FV 3205