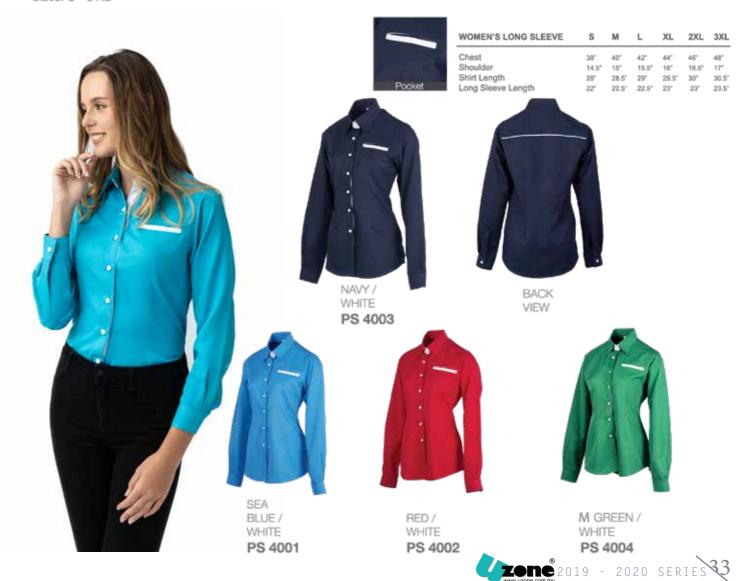

| WOMEN'S LONG SLEEVE | s     | м     | L     | XL    | 2XL   | 3XL   |
|---------------------|-------|-------|-------|-------|-------|-------|
| Chest               | 38*   | 40"   | 421   | 44"   | 46"   | 481   |
| Shoulder            | 14.5" | 15"   | 15.5" | 16"   | 16.5" | 17"   |
| Shirt Length        | 28"   | 28.5" | 29*   | 29.5" | 30"   | 30.5" |
| Long Sleeve Length  | 22"   | 22.5" | 22.5  | 23"   | 23"   | 23.5  |