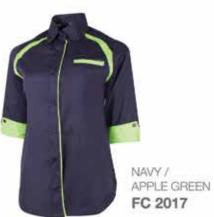

-----------------|------|-------|
| Chest              | 38"       | 40*        | 42"   | 44"             | 46"  | 48"   |
| Shoulder           | 14.5"     | 15"        | 15.5" | 16"             | 18.5 | 17"   |
| Military and the   | 200-200-2 | made after | 434-6 | Charles and the | 4.43 | 22.00 |

RED / BLACK / WHITE FC 2702





















FEMALE Sizes: S - 3 XL



| WOMEN'S 3/4 SLEEVE | S     | M    | L     | XL    | 2XL   | 3XL  |
|--------------------|-------|------|-------|-------|-------|------|
| Chest              | 38"   | 400  | 42"   | 44"   | 46°   | 481  |
| Shoulder           | 14.5" | 15"  | 15.5" | 16"   | 16.5" | 17"  |
| Shirt Length       | 28"   | 28.5 | 29"   | 29.5  | 50°   | 30.5 |
| 3/4 Sleeve Length  | 13"   | 14"  | 14"   | 14.5" | 15"   | 55"  |











# SOFT COMB





WOMEN'S 3/4 SLEEVE

Shoulder Shirt Length 3/4 Sleeve Length

XL 2XL 3XL

40° 42° 44° 46° 48° 15° 15.5° 16° 16.5° 17° 28.5° 29° 29.5° 30° 30.5° 14° 14° 14.5° 15° 15°











| WOMEN'S 3/4 SLEEVE | s     | М     | L     | XL    | 2XL   | 3XL  |
|--------------------|-------|-------|-------|-------|-------|------|
| Chest              | 38"   | 40°   | 42"   | 44*   | 46"   | 48"  |
| Shoulder           | 14.5" | 15"   | 15.5" | 16°   | 16.5" | 17"  |
| Shirt Length       | 28°   | 28.5* | 29°   | 29.5" | 30°   | 30.5 |
| 3/4 Sleeve Length  | 13"   | 14"   | 14"   | 14.5" | 15"   | 15"  |









FC SERIES 3/4 SLEEVE





CORPORATE UNIFORM

**MATERIAL** 65% POLYESTER 35% COTTON











WHITE

FV 3202

FEMALE Sizes: S - 3 XL





WHITE

FV 3205





| S     | M