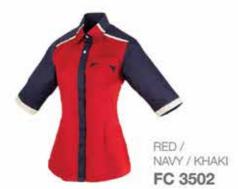

RED / BLACK / WHITE FC 2702

FEMALE Sizes: S - 3 XL

| WOMEN'S 3/4 SLEEVE | S     | M    | L     | XL    | 2XL   | 3XL  |
|--------------------|-------|------|-------|-------|-------|------|
| Chest              | 38"   | 400  | 42"   | 44"   | 46°   | 481  |
| Shoulder           | 14.5" | 15"  | 15.5" | 16"   | 16.5" | 17"  |
| Shirt Length       | 28"   | 28.5 | 29"   | 29.5  | 50°   | 30.5 |
| 3/4 Sleeve Length  | 13"   | 14"  | 14"   | 14.5" | 15"   | 55"  |