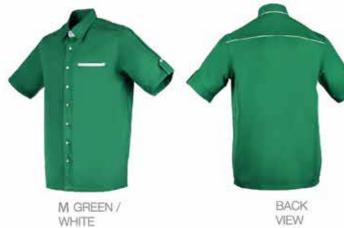

### POLYSOFT LONG SLEEVE

MALE Sizes: S - 3 XL

MEN'S SHORT SLEEVE 44" 46" 48" 50" 18" 20" 21" 22" 30" 30.5" 31" 31" 10.5" 11" 11.5" 12" Chest Shoulder Shirt Length Short Sleeve Length

M GREEN / WHITE PS 3004