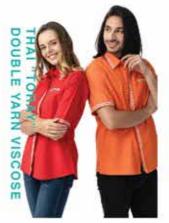

## THAI SOFT COMB

**MATERIAL** 65% POLYESTER 35% COTTON FC SERIES SHORT SLEEVE

| 130               |   |
|-------------------|---|
| Pocket            |   |
| MEN'S SHORT SLEEV | Ε |

| mere.   | o onon   | POLEEAR |
|---------|----------|---------|
| Chest   |          |         |
| Shoul   | der      |         |
| Shirt I | ength    |         |
|         | Sleeve L | enath   |

# THAI SOFT COMB

| MEN'S SHORT SLEEVE  | s   | м   | L     | XL    | 2XL   | 3XL |
|---------------------|-----|-----|-------|-------|-------|-----|
| Chest               | 40" | 42" | 44*   | 46"   | 48"   | 50° |
| Shoulder            | 17" | 18" | 19"   | 20"   | 21"   | 22* |
| Shirt Length        | 28" | 29" | 30"   | 30.5" | 31"   | 31" |
| Short Sleeve Length | 10" | 10" | 10.5" | 11'   | 11.5" | 12" |