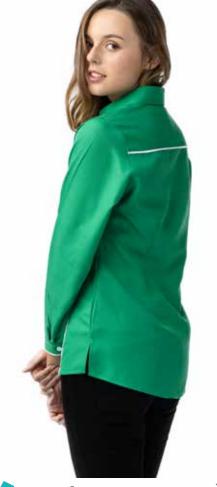

FEMALE Sizes: S - 3 XL

NAVY / LIGHT BLUE SJ 07

BACK VIEW

| WOMEN'S LONG SLEEVE | S     | м    | L     | XL   | 2XL   | 3XL   |        |              |              |
|---------------------|-------|------|-------|------|-------|-------|--------|--------------|--------------|
| Chest               | 38"   | 40"  | 42°   | 44"  | 46"   | 48"   |        |              |              |
| Shoulder            | 14.5" | 15"  | 15.5" | 16"  | 16.5" | 17*   |        |              |              |
| Shirt Length        | 28"   | 28.5 | 29"   | 29.5 | 30"   | 30.5  |        |              |              |
| Long Sleeve Length  | 22"   | 22.5 | 22.5  | 23"  | 23"   | 23.5" | Button | Lable Sleeve | Bottom Split |