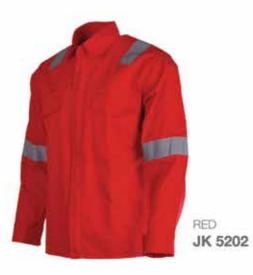

MALE Waist: 29" - 48"

### LONG TROUSER











### LONG TROUSER FLAT FRONT

MALE Waist: 29" - 44"









29" 30"-34" 35"-44"

642019 - 2020 SERIES ZONE









































**FULL APRON** 



CORPORATE UNIFORM



### UNISEX Sizes: M - 2 XL

| UN   | IISEX MODERN FIT                                  | М                        | ı                        | XT                         | 2XL                        |  |
|------|---------------------------------------------------|--------------------------|--------------------------|----------------------------|----------------------------|--|
| ABCD | Shoulder<br>Chest<br>Body Length<br>Sleeve Length | 18"<br>42"<br>27"<br>24" | 19"<br>44"<br>28"<br>24" | 20°<br>46°<br>29°<br>24.5° | 20.5°<br>48°<br>30°<br>25° |  |









BACK







ORANGE JK 5203







КНАКІ **JK 5208** 

2019 - 2020 SERIES 1











### THAI SOFT COMB COTTON I SHORT SLEEVE

MALE | Sizes: S - 3 XL



MATERIAL 100% Polyester







MALE | Sizes: S - 3 XL





### WEACCEPT CUSTOM MADE ORDERS

**UZONE** produces mainly shirt uniforms, both 'standard' and 'tailor-made'. As for tailor-made uniforms, we discuss designs and cuttings with each customer, and provide various sizes for them to choose from, with the objective of creating the most suitable pattern that reflects their corporate and brand image. In a nutshell, we create the most dazzling brand image through the professional projection of a uniform.



Due to printing conditions, colours may differ 5- 10% from the actual product. All measurement are subjected to be different 0.5