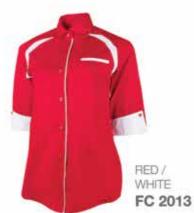

MALE Sizes: S - 3 XL

FEMALE Sizes: S - 3 XL

RED /

WHITE

WICRO COTTON
RAYON

MATERIAL
70% MICRO FIBER
15% COTTON
15% RAYON