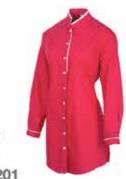

MALE Sizes: S - 3 XL

FEMALE Sizes: S - 3 XL

RED /

WHITE

WICRO COTTON
RAYON

MATERIAL
70% MICRO FIBER
15% COTTON
15% RAYON