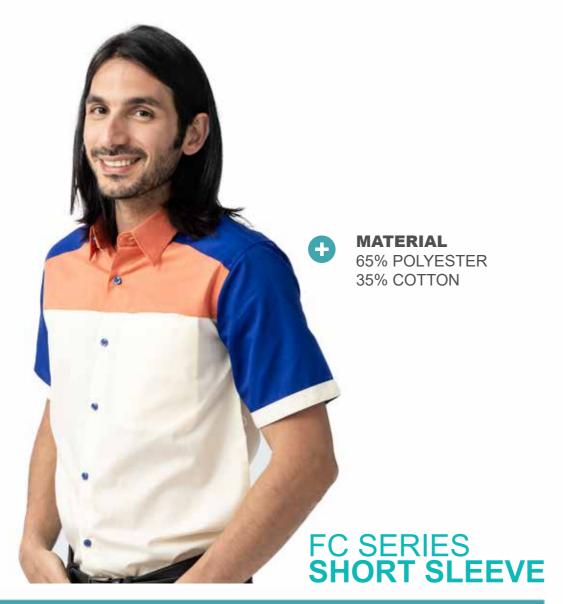

## THAI SOFT COMB

**MATERIAL** 65% POLYESTER 35% COTTON FC SERIES SHORT SLEEVE

| 130               |   |
|-------------------|---|
| Pocket            |   |
| MEN'S SHORT SLEEV | Ε |

| mere.   | o onon   | POLEEAR |
|---------|----------|---------|
| Chest   |          |         |
| Shoul   | der      |         |
| Shirt I | ength    |         |
|         | Sleeve L | enath   |