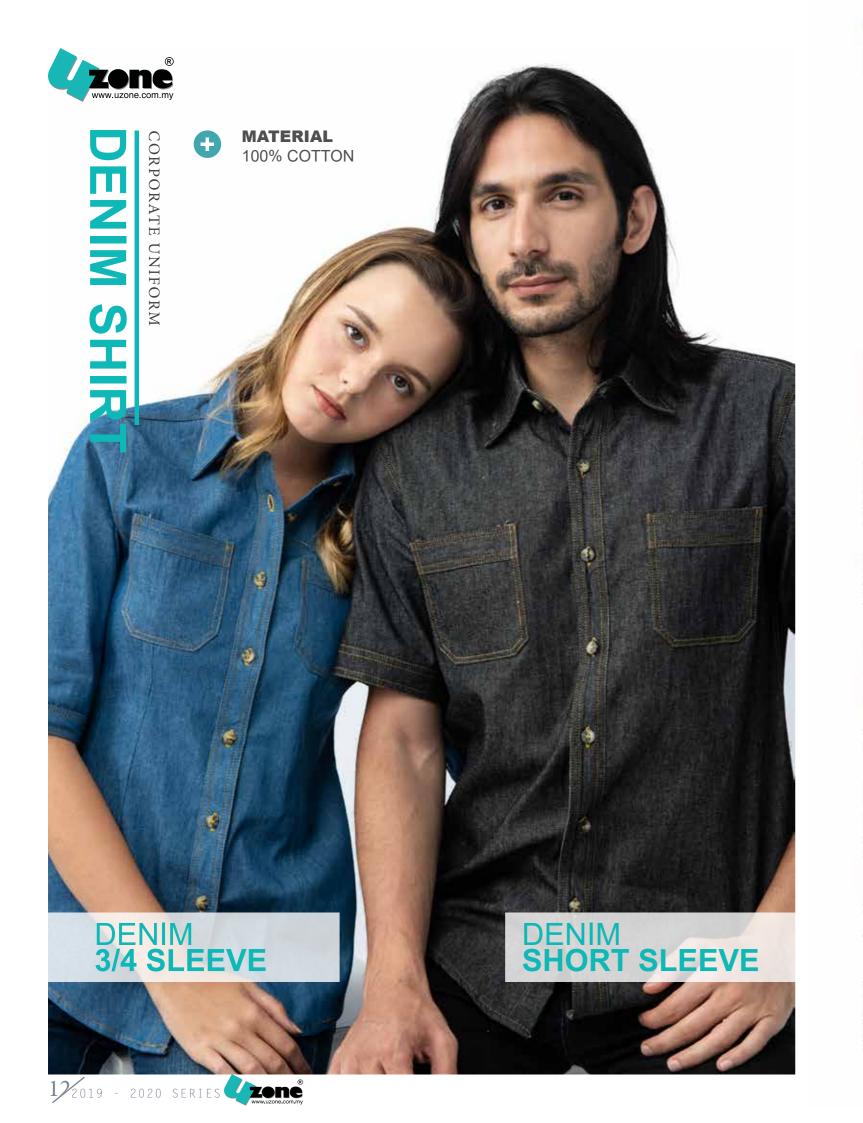

3/4 Sleeve Length

| MEN'S SHORT SLEEVE  | S   | м   | L    | XL   | 2XL  | 3XL |
|---------------------|-----|-----|------|------|------|-----|
| Chest               | 40" | 42* | 44"  | 46"  | 48"  | 50" |
| Shoulder            | 17" | 18" | 19"  | 201  | 21"  | 22  |
| Shirt Length        | 28" | 29" | 30"  | 30.5 | 31"  | 31" |
| Short Sleeve Length | 10" | 10" | 10.5 | 11"  | 11.5 | 12" |