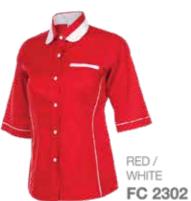

RED / BLACK / WHITE FC 2702

FEMALE Sizes: S - 3 XL

| WOMEN'S 3/4 SLEEVE | S     | M    | L     | XL    | 2XL   | 3XL  |
|--------------------|-------|------|-------|-------|-------|------|
| Chest              | 38"   | 400  | 42"   | 44"   | 46°   | 481  |
| Shoulder           | 14.5" | 15"  | 15.5" | 16"   | 16.5" | 17"  |
| Shirt Length       | 28"   | 28.5 | 29"   | 29.5  | 50°   | 30.5 |
| 3/4 Sleeve Length  | 13"   | 14"  | 14"   | 14.5" | 15"   | 55"  |