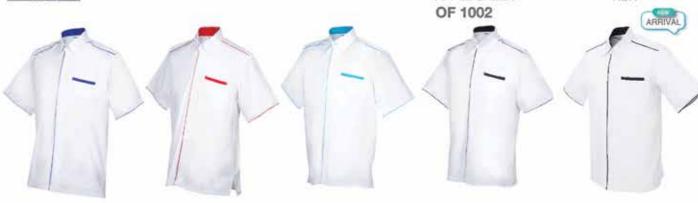

WHITE / ROYAL BLUE OF 1000

WHITE / RED OF 1001 WHITE / CYAN OF 1003 WHITE / BLACK OF 1005

WHITE / APPLE GREEN

WHITE / NAVY OF 1006

BACK VIEW

| WOMEN'S 3/4 SLEEVE | S    | M    | L     | XL    | 2XL   | 3XL   |
|--------------------|------|------|-------|-------|-------|-------|
| Chest              | 38*  | 40"  | 42"   | 44"   | 46"   | 48"   |
| Shoulder           | 14.5 | 15"  | 15.5" | 16"   | 16.5" | 17°   |
| Shirt Length       | 28"  | 28.5 | 29"   | 29.5" | 30"   | 30.5" |
| 3/4 Sleeve Length  | 13"  | 14"  | 14"   | 14.5  | 15"   | 15"   |
|                    |      |      |       |       |       |       |