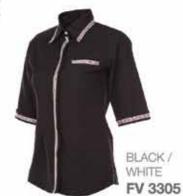

FC SERIES 3/4 SLEEVE

CORPORATE UNIFORM

**MATERIAL** 65% POLYESTER 35% COTTON

WHITE

FV 3202

FEMALE Sizes: S - 3 XL

WHITE

FV 3205