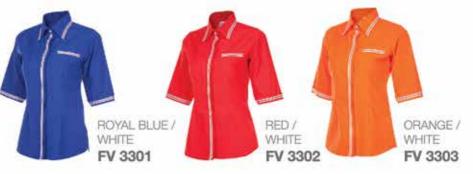

FC SERIES 3/4 SLEEVE

CORPORATE UNIFORM

**MATERIAL** 65% POLYESTER 35% COTTON

WHITE

FV 3202

FEMALE Sizes: S - 3 XL

WHITE

FV 3205