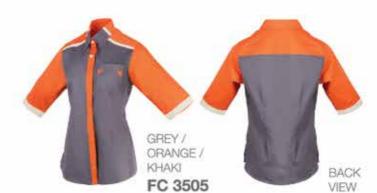

RED / BLACK / WHITE FC 2702

FEMALE Sizes: S - 3 XL

| WOMEN'S 3/4 SLEEVE | S     | M    | L     | XL    | 2XL   | 3XL  |
|--------------------|-------|------|-------|-------|-------|------|
| Chest              | 38"   | 400  | 42"   | 44"   | 46°   | 481  |
| Shoulder           | 14.5" | 15"  | 15.5" | 16"   | 16.5" | 17"  |
| Shirt Length       | 28"   | 28.5 | 29"   | 29.5  | 50°   | 30.5 |
| 3/4 Sleeve Length  | 13"   | 14"  | 14"   | 14.5" | 15"   | 55"  |