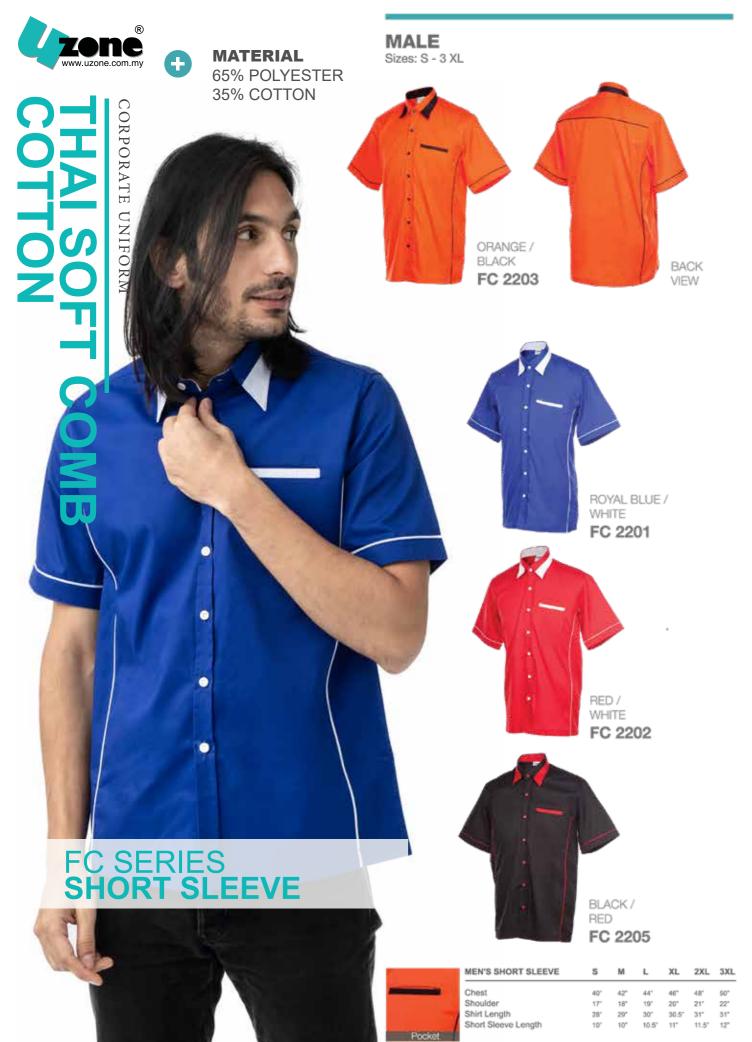

## THAI SOFT COMB

**MATERIAL** 65% POLYESTER 35% COTTON FC SERIES SHORT SLEEVE

| 130               |   |
|-------------------|---|
| Pocket            |   |
| MEN'S SHORT SLEEV | Ε |

| mere.   | o onon   | POLEEAR |
|---------|----------|---------|
| Chest   |          |         |
| Shoul   | der      |         |
| Shirt I | ength    |         |
|         | Sleeve L | enath   |

# THAI SOFT COMB

| MEN'S SHORT SLEEVE  | s   | м   | L     | XL    | 2XL   | 3XL |
|---------------------|-----|-----|-------|-------|-------|-----|
| Chest               | 40" | 42" | 44*   | 46"   | 48"   | 50° |
| Shoulder            | 17" | 18" | 19"   | 20"   | 21"   | 22* |
| Shirt Length        | 28" | 29" | 30"   | 30.5" | 31"   | 31" |
| Short Sleeve Length | 10" | 10" | 10.5" | 11'   | 11.5" | 12" |