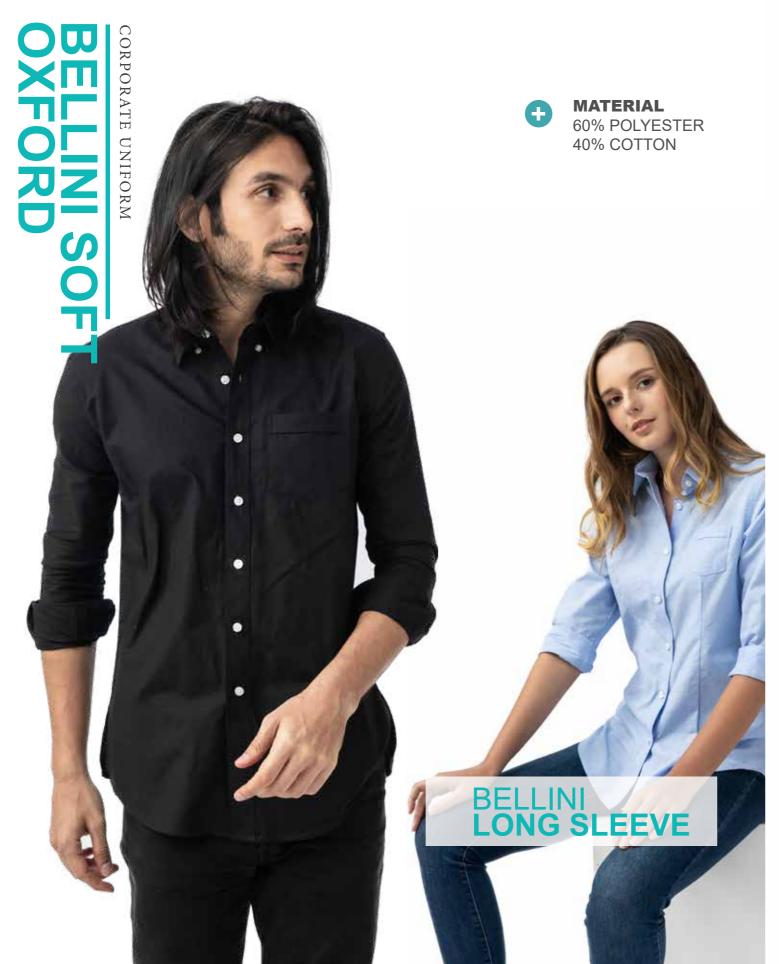

M     | L   | XL    | 2XL | 3XL  |
|--------------------|-----|-------|-----|-------|-----|------|
| Chest              | 40" | 42"   | 44" | 46"   | 48" | 50"  |
| Shoulder           | 17" | 18"   | 19" | 201   | 21" | 22"  |
| Shirt Length       | 28° | 29"   | 30" | 30.5" | 31" | 31"  |
| Long Sieeve Length | 23" | 23.5" | 24" | 24.5° | 25" | 25.5 |



### WICRO COTTON RAYON













| WOMEN'S LONG SLEEVE | S     | M    | E    | XL   | 2XL   | зх  |
|---------------------|-------|------|------|------|-------|-----|
| Chest               | 38"   | 40*  | 42"  | 44"  | 46"   | 48" |
| Shoulder            | 14.5" | 15"  | 15.5 | 16"  | 16.5" | 17" |
| Shirt Length        | 28"   | 28.5 | 29"  | 29.5 | 30"   | 30. |
| Long Sleeve Length  | 22"   | 22.5 | 22.5 | 23"  | 23"   | 23  |





### MALE Sizes: S - 3 XL

| MEN'S LONG SLEEVE  | S   | M     | L   | XL    | 2XL | 3XL   |
|--------------------|-----|-------|-----|-------|-----|-------|
| Chest              | 40" | 42"   | 44" | 46"   | 48" | 60"   |
| Shoulder           | 17" | 181   | 10" | 20"   | 21" | 22    |
| Shirt Length       | 28" | 291   | 301 | 30.5  | 31" | 31"   |
| Long Sleeve Length | 23" | 23.5" | 24" | 24.5" | 25" | 25.5" |





LIGHT GREY OF 1211



MEDIUM NAVY **OF 1212** 



BACK VIEW

FEMALE Sizes; S - 3 XL

| WOMEN'S LONG SLEEVE | S     | M            | E.                   | XL   | 2XL   | 3XL  |