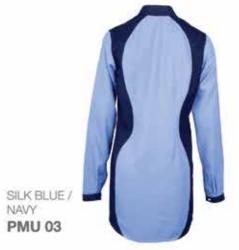

### WICRO COTTON RAYON

| WOMEN'S LONG SLEEVE | S     | M    | E    | XL   | 2XL   | зх  |
|---------------------|-------|------|------|------|-------|-----|
| Chest               | 38"   | 40*  | 42"  | 44"  | 46"   | 48" |
| Shoulder            | 14.5" | 15"  | 15.5 | 16"  | 16.5" | 17" |
| Shirt Length        | 28"   | 28.5 | 29"  | 29.5 | 30"   | 30. |
| Long Sleeve Length  | 22"   | 22.5 | 22.5 | 23"  | 23"   | 23  |