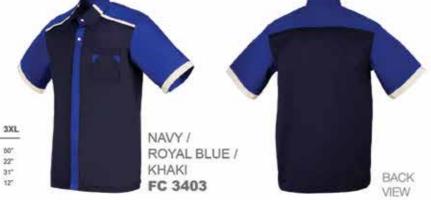

## THAI SOFT COMB

**MATERIAL** 65% POLYESTER 35% COTTON FC SERIES SHORT SLEEVE

| 130               |   |
|-------------------|---|
| Pocket            |   |
| MEN'S SHORT SLEEV | Ε |

| mere.   | o onon   | POLEEAR |
|---------|----------|---------|
| Chest   |          |         |
| Shoul   | der      |         |
| Shirt I | ength    |         |
|         | Sleeve L | enath   |

# THAI SOFT COMB

| MEN'S SHORT SLEEVE  | s   | м   | L     | XL    | 2XL   | 3XL |
|---------------------|-----|-----|-------|-------|-------|-----|
| Chest               | 40" | 42" | 44*   | 46"   | 48"   | 50° |
| Shoulder            | 17" | 18" | 19"   | 20"   | 21"   | 22* |
| Shirt Length        | 28" | 29" | 30"   | 30.5" | 31"   | 31" |
| Short Sleeve Length | 10" | 10" | 10.5" | 11'   | 11.5" | 12" |