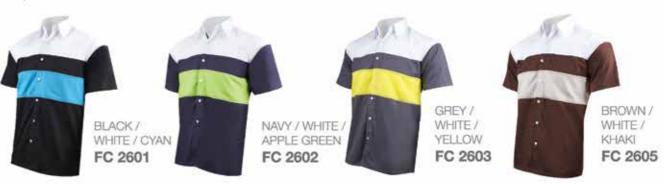

## THAI SOFT COMB

**MATERIAL** 65% POLYESTER 35% COTTON FC SERIES SHORT SLEEVE

| 130               |   |
|-------------------|---|
| Pocket            |   |
| MEN'S SHORT SLEEV | Ε |

| mere.   | o onon   | POLEEAR |
|---------|----------|---------|
| Chest   |          |         |
| Shoul   | der      |         |
| Shirt I | ength    |         |
|         | Sleeve L | enath   |

# THAI SOFT COMB

| MEN'S SHORT SLEEVE  | s   | м   | L     | XL    | 2XL   | 3XL |
|---------------------|-----|-----|-------|-------|-------|-----|
| Chest               | 40" | 42" | 44*   | 46"   | 48"   | 50° |
| Shoulder            | 17" | 18" | 19"   | 20"   | 21"   | 22* |
| Shirt Length        | 28" | 29" | 30"   | 30.5" | 31"   | 31" |
| Short Sleeve Length | 10" | 10" | 10.5" | 11'   | 11.5" | 12" |