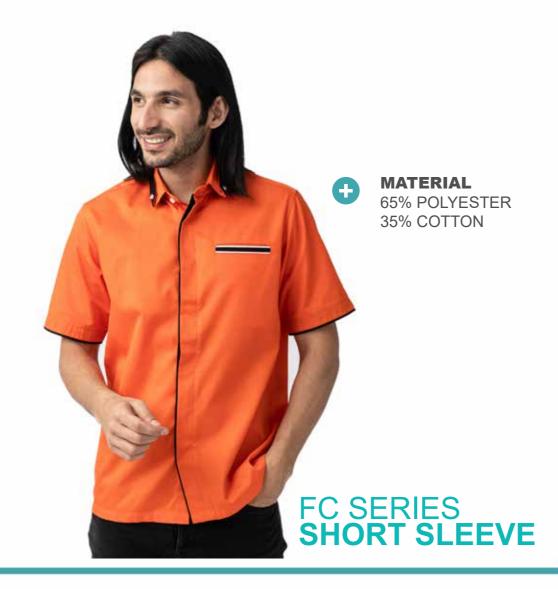

## THAI SOFT COMB

**MATERIAL** 65% POLYESTER 35% COTTON FC SERIES SHORT SLEEVE

| 130               |   |
|-------------------|---|
| Pocket            |   |
| MEN'S SHORT SLEEV | Ε |

| mere.   | o onon   | POLEEAR |
|---------|----------|---------|
| Chest   |          |         |
| Shoul   | der      |         |
| Shirt I | ength    |         |
|         | Sleeve L | enath   |