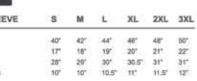

3/4 Sleeve Length

| MEN'S SHORT SLEEVE  | S   | м   | L    | XL   | 2XL  | 3XL |
|---------------------|-----|-----|------|------|------|-----|
| Chest               | 40" | 42* | 44"  | 46"  | 48"  | 50" |
| Shoulder            | 17" | 18" | 19"  | 201  | 21"  | 22  |
| Shirt Length        | 28" | 29" | 30"  | 30.5 | 31"  | 31" |
| Short Sleeve Length | 10" | 10" | 10.5 | 11"  | 11.5 | 12" |

MEN'S SHORT SLEEVE S M L XL 2XL 3XL 
 40"
 42"
 44"
 46"
 48"
 50"

 17"
 18"
 19"
 20"
 21"
 22"

 28"
 29"
 30"
 30.5"
 31"
 31"

 10"
 10"
 10.5"
 11"
 11.5"
 12"
 Chest Shoulder Shirt Length Short Sleeve Length

### MY SHORT SLEEVE SERIES

| MEN'S SHORT SLEEVE  | S   | M   | L     | XL    | 2XL   | 3XL |
|---------------------|-----|-----|-------|-------|-------|-----|
| Chest               | 40" | 42" | 44"   | 46"   | 48"   | 50" |
| Shoulder            | 17" | 18" | 19"   | 20"   | 21"   | 22" |
| Shirt Length        | 28" | 29" | 30"   | 30.5" | 31"   | 31" |
| Short Sleeve Length | 10" | 10" | 10.5" | 11"   | 11.5" | 12" |

MALE Sizes: S - 3 XL

| MEN'S SHORT SLEEVE  | S   | M   | L     | XL    | 2XL   | 3XL |
|---------------------|-----|-----|-------|-------|-------|-----|
| Chest               | 40" | 42" | 44"   | 46"   | 48"   | 50° |
| Shoulder            | 17" | 18" | 19"   | 20"   | 21"   | 22" |
| Shirt Length        | 28" | 29" | 30"   | 30.5" | 31"   | 31" |
| Short Sleeve Length | 10" | 10" | 10.5" | 11"   | 11.5" | 12" |

**Zone** 2019 - 2020 SERIES 7

Zone 2019 - 2020 SERIES 9

| MEN'S SHORT SLEEVE  | S   | M   | L     | XL    | 2XL   | 3XL |
|---------------------|-----|-----|-------|-------|-------|-----|
| Chest               | 40" | 42  | 44°   | 460   | 48"   | 50° |
| Shoulder            | 17" | 18" | 19"   | 20"   | 21"   | 22" |
| Shirt Length        | 28" | 29" | 30"   | 30.5" | 31"   | 317 |
| Short Sleeve Length | 101 | 10" | 10.5" | 11"   | 11.57 | 12" |

BACK VIEW

PS 1003

PS 1004

PS 1001

| MEN'S SHORT SLEEVE  | s   | м   | L     | XL    | 2XL   | 3XL |
|---------------------|-----|-----|-------|-------|-------|-----|
| Chest               | 40" | 42" | 44"   | 46"   | 46"   | 50" |
| Shoulder            | 17  | 16" | 19"   | 20"   | 21"   | 22  |
| Shirt Length        | 28" | 29" | 30"   | 30.5" | 31"   | 31, |
| Short Sleeve Length | 10" | 10" | 10.5* | 11"   | 11.61 | 12" |