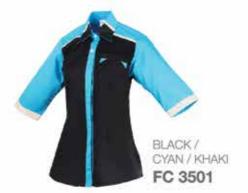

RED / BLACK / WHITE FC 2702

FEMALE Sizes: S - 3 XL

| WOMEN'S 3/4 SLEEVE | S     | M    | L     | XL    | 2XL   | 3XL  |
|--------------------|-------|------|-------|-------|-------|------|
| Chest              | 38"   | 400  | 42"   | 44"   | 46°   | 481  |
| Shoulder           | 14.5" | 15"  | 15.5" | 16"   | 16.5" | 17"  |
| Shirt Length       | 28"   | 28.5 | 29"   | 29.5  | 50°   | 30.5 |
| 3/4 Sleeve Length  | 13"   | 14"  | 14"   | 14.5" | 15"   | 55"  |