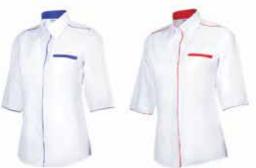

WHITE / ROYAL BLUE OF 1000

WHITE / RED OF 1001 WHITE / CYAN OF 1003 WHITE / BLACK OF 1005

WHITE / APPLE GREEN

WHITE / NAVY OF 1006

BACK VIEW

| WOMEN'S 3/4 SLEEVE | S    | M    | L     | XL    | 2XL   | 3XL   |
|--------------------|------|------|-------|-------|-------|-------|
| Chest              | 38*  | 40"  | 42"   | 44"   | 46"   | 48"   |
| Shoulder           | 14.5 | 15"  | 15.5" | 16"   | 16.5" | 17°   |
| Shirt Length       | 28"  | 28.5 | 29"   | 29.5" | 30"   | 30.5" |
| 3/4 Sleeve Length  | 13"  | 14"  | 14"   | 14.5  | 15"   | 15"   |
|                    |      |      |       |       |       |       |