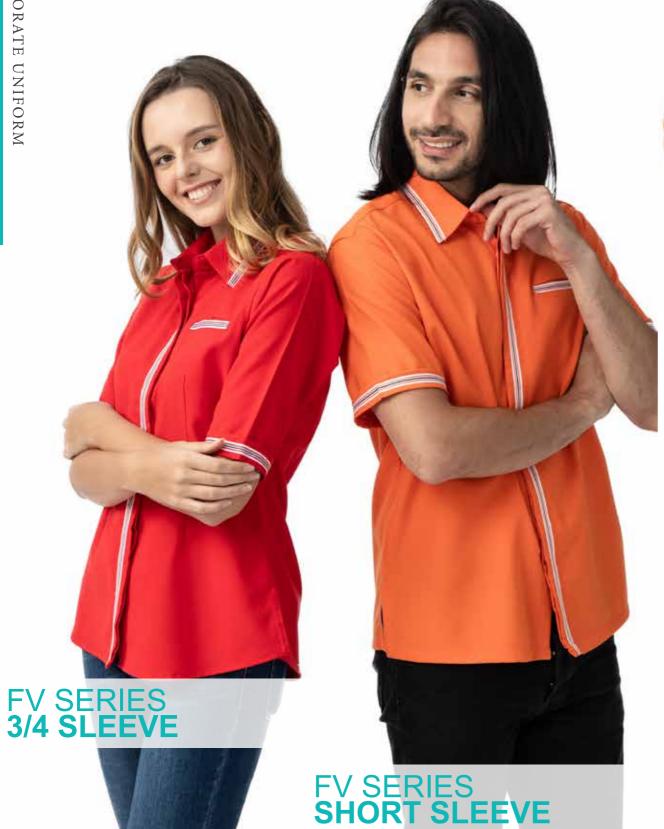

3/4 Sleeve Length

| MEN'S SHORT SLEEVE  | S   | м   | L    | XL   | 2XL  | 3XL |
|---------------------|-----|-----|------|------|------|-----|
| Chest               | 40" | 42* | 44"  | 46"  | 48"  | 50" |
| Shoulder            | 17" | 18" | 19"  | 201  | 21"  | 22  |
| Shirt Length        | 28" | 29" | 30"  | 30.5 | 31"  | 31" |
| Short Sleeve Length | 10" | 10" | 10.5 | 11"  | 11.5 | 12" |