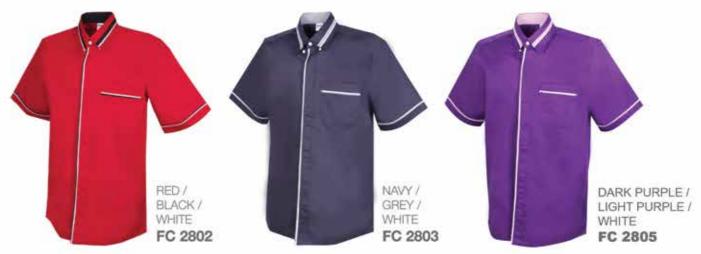

RED / BLACK / WHITE FC 2702

FEMALE Sizes: S - 3 XL

| WOMEN'S 3/4 SLEEVE | S     | M    | L     | XL    | 2XL   | 3XL  |
|--------------------|-------|------|-------|-------|-------|------|
| Chest              | 38"   | 400  | 42"   | 44"   | 46°   | 481  |
| Shoulder           | 14.5" | 15"  | 15.5" | 16"   | 16.5" | 17"  |
| Shirt Length       | 28"   | 28.5 | 29"   | 29.5  | 50°   | 30.5 |
| 3/4 Sleeve Length  | 13"   | 14"  | 14"   | 14.5" | 15"   | 55"  |