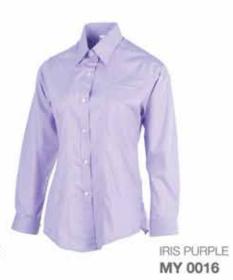

| WOMEN'S LONG SLEEVE | s     | м     | L     | XL    | 2XL   | 3XL   |
|---------------------|-------|-------|-------|-------|-------|-------|
| Chest               | 38*   | 40"   | 421   | 44"   | 46"   | 481   |
| Shoulder            | 14.5" | 15"   | 15.5" | 16"   | 16.5" | 17"   |
| Shirt Length        | 28"   | 28.5" | 29*   | 29.5" | 30"   | 30.5" |
| Long Sleeve Length  | 22"   | 22.5" | 22.5  | 23"   | 23"   | 23.5  |

FEMALE Sizes: S - 3 XL

| WOMEN'S LONG SLEEVE | S     | M     | 1.    | XL    | 2XL   | 3XL   |        |
|---------------------|-------|-------|-------|-------|-------|-------|--------|
| Chest               | 38"   | 40"   | 42"   | 44"   | 46"   | 48"   | 34     |
| Shoulder            | 14.5" | 15"   | 15.5" | 167   | 10.57 | 17    | 100    |
| Shirt Length        | 28"   | 28.5" | 29"   | 29.57 | 30"   | 30.5" |        |
| Long Sleeve Length  | 22"   | 22.5" | 22.5° | 23"   | 23"   | 23.5  | Button |