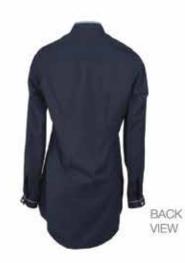

FEMALE Sizes: S - 3 XL

NAVY / LIGHT BLUE SJ 07

BACK VIEW

| WOMEN'S LONG SLEEVE | S     | м    | L     | XL   | 2XL   | 3XL   |        |              |              |
|---------------------|-------|------|-------|------|-------|-------|--------|--------------|--------------|
| Chest               | 38"   | 40"  | 42°   | 44"  | 46"   | 48"   |        |              |              |
| Shoulder            | 14.5" | 15"  | 15.5" | 16"  | 16.5" | 17*   |        |              |              |
| Shirt Length        | 28"   | 28.5 | 29"   | 29.5 | 30"   | 30.5  |        |              |              |
| Long Sleeve Length  | 22"   | 22.5 | 22.5  | 23"  | 23"   | 23.5" | Button | Lable Sleeve | Bottom Split |