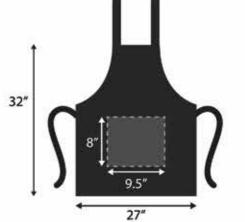

### LONG TROUSER FLAT FRONT

MALE Waist: 29" - 44"

29" 30"-34" 35"-44"

642019 - 2020 SERIES ZONE

**FULL APRON** 

CORPORATE UNIFORM