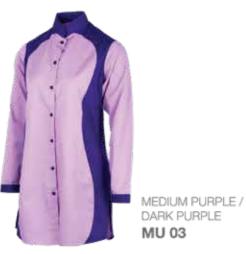

FEMALE Sizes: S - 3 XL

NAVY / LIGHT BLUE SJ 07

BACK VIEW

| WOMEN'S LONG SLEEVE | S     | м    | L     | XL   | 2XL   | 3XL   |        |              |              |
|---------------------|-------|------|-------|------|-------|-------|--------|--------------|--------------|
| Chest               | 38"   | 40"  | 42°   | 44"  | 46"   | 48"   |        |              |              |
| Shoulder            | 14.5" | 15"  | 15.5" | 16"  | 16.5" | 17*   |        |              |              |
| Shirt Length        | 28"   | 28.5 | 29"   | 29.5 | 30"   | 30.5  |        |              |              |
| Long Sleeve Length  | 22"   | 22.5 | 22.5  | 23"  | 23"   | 23.5" | Button | Lable Sleeve | Bottom Split |