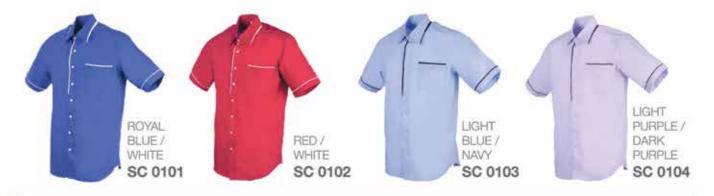

34     |
| Shoulder            | 14.5" | 15"   | 15.5" | 167   | 10.57 | 17    | 100    |
| Shirt Length        | 28"   | 28.5" | 29"   | 29.57 | 30"   | 30.5" |        |
| Long Sleeve Length  | 22"   | 22.5" | 22.5° | 23"   | 23"   | 23.5  | Button |



**MATERIAL** 80% RAYON SILK 20% COTTON



SILKA COTTON MUSLIMAH LONG SLEEVE

WOMEN'S MUSLIMAH S M L XL 2XL 3XL 38" 40" 42" 44" 46" 48"
14.5" 15" 15.5" 16" 16.5" 17"
33" 35" 37" 39" 41" 43"
40" 42" 44" 46" 48" 50"
32" 33" 34" 35" 36" 36.5"
22" 22.5" 22.5" 23" 23" 23.5" Shoulder Waist Hip Shirt Length

MEN'S SHORT SLEEVE S M L XL 2XL 3XL 
 40"
 42"
 44"
 46"
 48"
 50"

 17"
 18"
 19"
 20"
 21"
 22"

 28"
 29"
 30"
 30.5"
 31"
 31"

 10"
 10"
 10.5"
 11"
 11.5"
 12"
 Chest Shoulder Shirt Length Short Sleeve Length

MALE Sizes: S - 3 XL







FEMALE Sizes: S - 3 XL













RED /

WHITE













WICRO COTTON
RAYON



MATERIAL
70% MICRO FIBER
15% COTTON
15% RAYON

### MY SHORT SLEEVE SERIES

| MEN'S SHORT SLEEVE  | S   | M   | L     | XL    | 2XL   | 3XL |
|---------------------|-----|-----|-------|-------|-------|-----|
| Chest               | 40" | 42" | 44"   | 46"   | 48"   | 50" |
| Shoulder            | 17" | 18" | 19"   | 20"   | 21"   | 22" |
| Shirt Length        | 28" | 29" | 30"   | 30.5" | 31"   | 31" |
| Short Sleeve Length | 10" | 10" | 10.5" | 11"   | 11.5" | 12" |

### MY 3/4 SLEEVE SERIES

| WOMEN'S 3/4 SLEEVE | S     | M     | L     | XL    | 2XL   | 3XL   |
|--------------------|-------|-------|-------|-------|-------|-------|
| Chest              | 38"   | 40"   | 42"   | 44"   | 46"   | 48"   |
| S