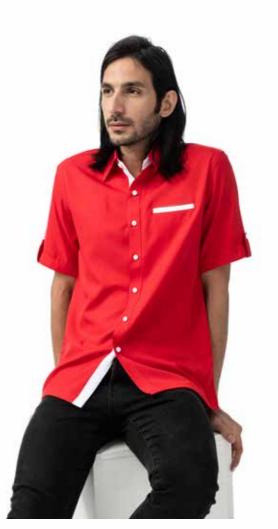

### MY SHORT SLEEVE SERIES

| MEN'S SHORT SLEEVE  | S   | M   | L     | XL    | 2XL   | 3XL |
|---------------------|-----|-----|-------|-------|-------|-----|
| Chest               | 40" | 42" | 44"   | 46"   | 48"   | 50" |
| Shoulder            | 17" | 18" | 19"   | 20"   | 21"   | 22" |
| Shirt Length        | 28" | 29" | 30"   | 30.5" | 31"   | 31" |
| Short Sleeve Length | 10" | 10" | 10.5" | 11"   | 11.5" | 12" |