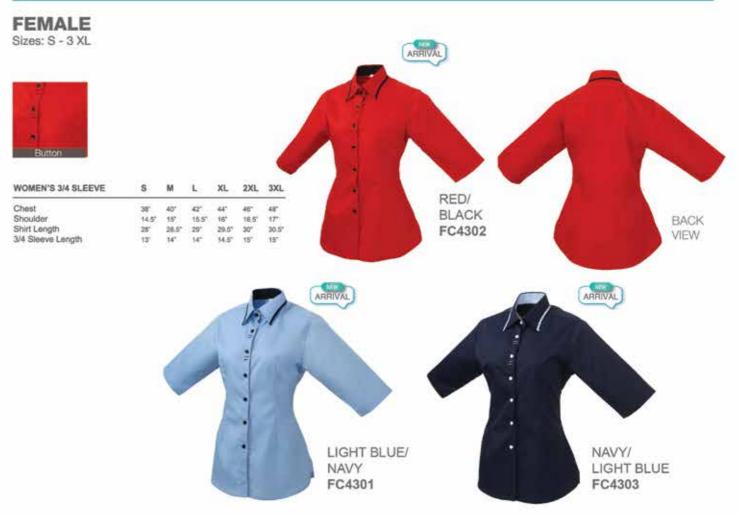

### MY 3/4 SLEEVE SERIES

| WOMEN'S 3/4 SLEEVE | S     | M     | L     | XL    | 2XL   | 3XL   |
|--------------------|-------|-------|-------|-------|-------|-------|
| Chest              | 38"   | 40"   | 42"   | 44"   | 46"   | 48"   |
| Shoulder           | 14.5" | 15"   | 15.5" | 16"   | 16.5" | 17"   |
| Shirt Length       | 28"   | 28.5" | 29"   | 29.5" | 30"   | 30.5" |
| 3/4 Sleeve Length  | 13"   | 14"   | 14"   | 14.5" | 15"   | 15"   |

| WOMEN'S 3/4 SLEEVE | S    | M     | L     | XL    | 2XL   | 3XL  |
|--------------------|------|-------|-------|-------|-------|------|
| Chest              | 38"  | 40"   | 42"   | 44"   | 46"   | 48"  |
| Shoulder           | 14.5 | 15"   | 15.5" | 16"   | 16.5" | 17"  |
| Shirt Length       | 28"  | 28.5" | 29"   | 29.5" | 30"   | 30.5 |
| 3/4 Sleeve Length  | 13"  | 14"   | 14"   | 14.5" | 15"   | 15"  |