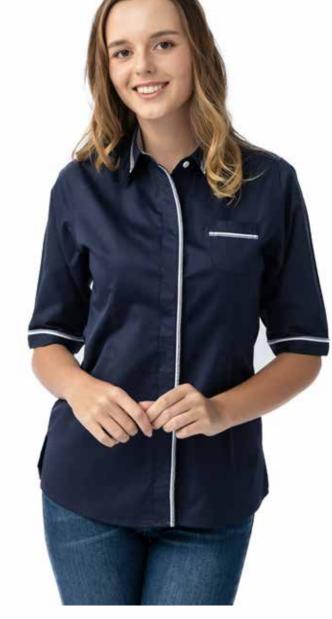

### MY 3/4 SLEEVE SERIES

| WOMEN'S 3/4 SLEEVE | S     | M     | L     | XL    | 2XL   | 3XL   |
|--------------------|-------|-------|-------|-------|-------|-------|
| Chest              | 38"   | 40"   | 42"   | 44"   | 46"   | 48"   |
| Shoulder           | 14.5" | 15"   | 15.5" | 16"   | 16.5" | 17"   |
| Shirt Length       | 28"   | 28.5" | 29"   | 29.5" | 30"   | 30.5" |
| 3/4 Sleeve Length  | 13"   | 14"   | 14"   | 14.5" | 15"   | 15"   |

| WOMEN'S 3/4 SLEEVE | S    | M     | L     | XL    | 2XL   | 3XL  |
|--------------------|------|-------|-------|-------|-------|------|
| Chest              | 38"  | 40"   | 42"   | 44"   | 46"   | 48"  |
| Shoulder           | 14.5 | 15"   | 15.5" | 16"   | 16.5" | 17"  |
| Shirt Length       | 28"  | 28.5" | 29"   | 29.5" | 30"   | 30.5 |
| 3/4 Sleeve Length  | 13"  | 14"   | 14"   | 14.5" | 15"   | 15"  |