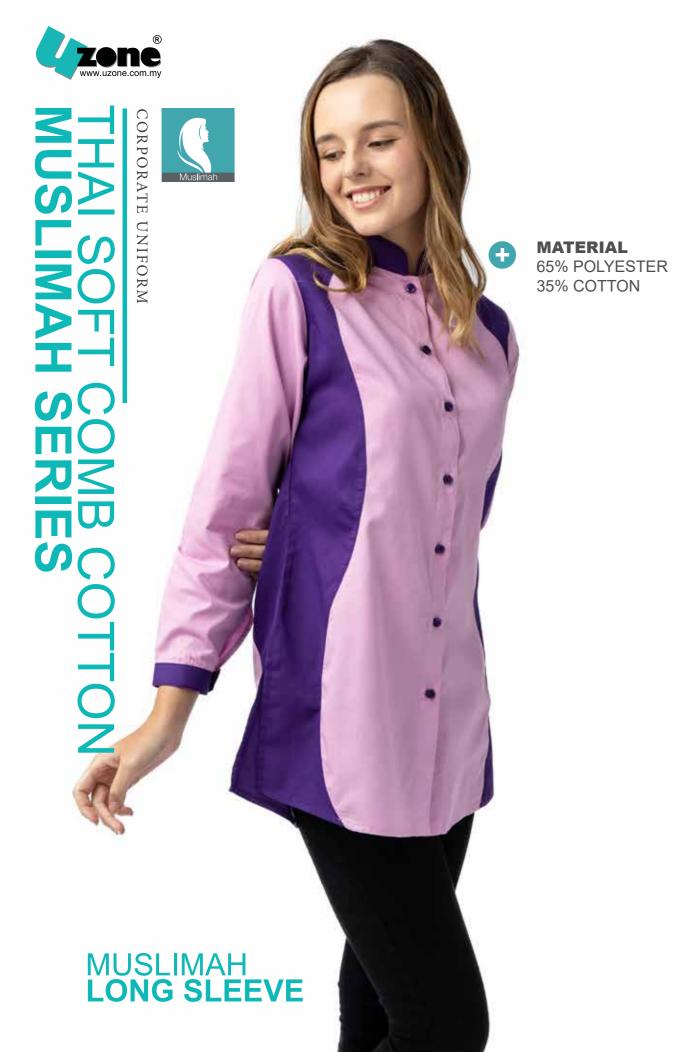

| Muslimah |  |
|----------|--|

| WOMEN'S MI        |
|-------------------|
| Chest             |
| Shoulder<br>Waist |
| Hip               |

| WOMEN'S MUSLIMAH  | s    | М     | L    | XL  | 2XL   |  |  |  |
|-------------------|------|-------|------|-----|-------|--|--|--|
| Chest             | 38"  | 40"   | 42   | 440 | 45"   |  |  |  |
| Shoulder          | 14.5 | 15"   | 15.5 | 18° | 18.5" |  |  |  |
| Vaist             | 33"  | 35"   | 37"  | 39" | 41"   |  |  |  |
| Hip               | 40"  | 42"   | 44"  | 46" | 48"   |  |  |  |
| Shirt Length      | 32"  | 33"   | 34"  | 35" | 36"   |  |  |  |
| ong Sleeve Length | 22"  | 22.5" | 22.5 | 23* | 23"   |  |  |  |
|                   |      |       |      |     |       |  |  |  |

| OMEN'S MUSLIMAH   | s     | М     | L     | XL  | 2XL   | 3XL   |  |
|-------------------|-------|-------|-------|-----|-------|-------|--|
| hest              | 38"   | 40°   | 42°   | 44" | 46"   | 48"   |  |
| houlder           | 14.5" | 15"   | 15.5" | 16" | 16.5" | 17"   |  |
| faist             | 33"   | 35"   | 37"   | 39" | 41"   | 43"   |  |
| ip                | 40"   | 42°   | 44"   | 46" | 48"   | 50°   |  |
| hirt Length       | 32"   | 33"   | 34"   | 35" | 36"   | 36.5" |  |
| ong Sleeve Length | 22"   | 22.5° | 22.5° | 23" | 23"   | 23.5" |  |