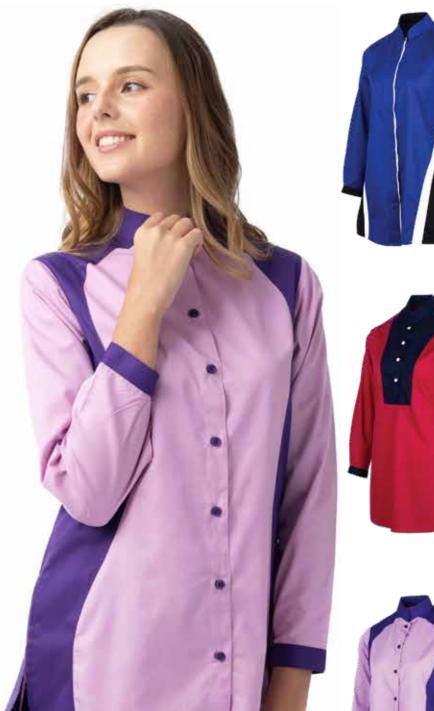

| Muslimah |  |
|----------|--|

| WOMEN'S MI        |
|-------------------|
| Chest             |
| Shoulder<br>Waist |
| Hip               |

| WOMEN'S MUSLIMAH  | s    | М     | L    | XL  | 2XL   |  |  |  |
|-------------------|------|-------|------|-----|-------|--|--|--|
| Chest             | 38"  | 40"   | 42   | 440 | 45"   |  |  |  |
| Shoulder          | 14.5 | 15"   | 15.5 | 18° | 18.5" |  |  |  |
| Vaist             | 33"  | 35"   | 37"  | 39" | 41"   |  |  |  |
| Hip               | 40"  | 42"   | 44"  | 46" | 48"   |  |  |  |
| Shirt Length      | 32"  | 33"   | 34"  | 35" | 36"   |  |  |  |
| ong Sleeve Length | 22"  | 22.5" | 22.5 | 23* | 23"   |  |  |  |
|                   |      |       |      |     |       |  |  |  |

| OMEN'S MUSLIMAH   | s     | М     | L     | XL  | 2XL   | 3XL   |  |
|-------------------|-------|-------|-------|-----|-------|-------|--|
| hest              | 38"   | 40°   | 42°   | 44" | 46"   | 48"   |  |
| houlder           | 14.5" | 15"   | 15.5" | 16" | 16.5" | 17"   |  |
| faist             | 33"   | 35"   | 37"   | 39" | 41"   | 43"   |  |
| ip                | 40"   | 42°   | 44"   | 46" | 48"   | 50°   |  |
| hirt Length       | 32"   | 33"   | 34"   | 35" | 36"   | 36.5" |  |
| ong Sleeve Length | 22"   | 22.5° | 22.5° | 23" | 23"   | 23.5" |  |