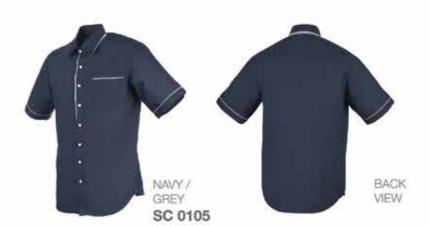

| 34     |
| Shoulder            | 14.5" | 15"   | 15.5" | 167   | 10.57 | 17    | 100    |
| Shirt Length        | 28"   | 28.5" | 29"   | 29.57 | 30"   | 30.5" |        |
| Long Sleeve Length  | 22"   | 22.5" | 22.5° | 23"   | 23"   | 23.5  | Button |



**MATERIAL** 80% RAYON SILK 20% COTTON



SILKA COTTON MUSLIMAH LONG SLEEVE

WOMEN'S MUSLIMAH S M L XL 2XL 3XL 38" 40" 42" 44" 46" 48"
14.5" 15" 15.5" 16" 16.5" 17"
33" 35" 37" 39" 41" 43"
40" 42" 44" 46" 48" 50"
32" 33" 34" 35" 36" 36.5"
22" 22.5" 22.5" 23" 23" 23.5" Shoulder Waist Hip Shirt Length

MEN'S SHORT SLEEVE S M L XL 2XL 3XL 
 40"
 42"
 44"
 46"
 48"
 50"

 17"
 18"
 19"
 20"
 21"
 22"

 28"
 29"
 30"
 30.5"
 31"
 31"

 10"
 10"
 10.5"
 11"
 11.5"
 12"
 Chest Shoulder Shirt Length Short Sleeve Length

MALE Sizes: S - 3 XL







FEMALE Sizes: S - 3 XL













RED /

WHITE













WICRO COTTON
RAYON



MATERIAL
70% MICRO FIBER
15% COTTON
15% RAYON

### MY SHORT SLEEVE SERIES

| MEN'S SHORT SLEEVE  | S   | M   | L     | XL    | 2XL   | 3XL |
|---------------------|-----|-----|-------|-------|-------|-----|
| Chest               | 40" | 42" | 44"   | 46"   | 48"   | 50" |
| Shoulder            | 17" | 18" | 19"   | 20"   | 21"   | 22" |
| Shirt Length        | 28" | 29" | 30"   | 30.5" | 31"   | 31" |
| Short Sleeve Length | 10" | 10" | 10.5" | 11"   | 11.5" | 12" |

### MY 3/4 SLEEVE SERIES

| WOMEN'S 3/4 SLEEVE | S     | M     | L     | XL    | 2XL   | 3XL   |
|--------------------|-------|-------|-------|-------|-------|-------|
| Chest              | 38"   | 40"   | 42"   | 44"   | 46"   | 48"   |
|