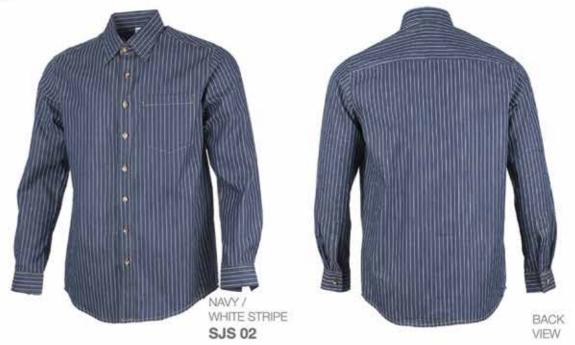

### MALE Sizes: S - 3 XL

| MEN'S LONG SLEEVE  | S   | M     | L   | XL    | 2XL | 3XL   |
|--------------------|-----|-------|-----|-------|-----|-------|
| Chest              | 40" | 42"   | 44" | 46"   | 48" | 60"   |
| Shoulder           | 17" | 181   | 10" | 20"   | 21" | 22    |
| Shirt Length       | 28" | 291   | 301 | 30.5  | 31" | 31"   |
| Long Sleeve Length | 23" | 23.5" | 24" | 24.5" | 25" | 25.5" |