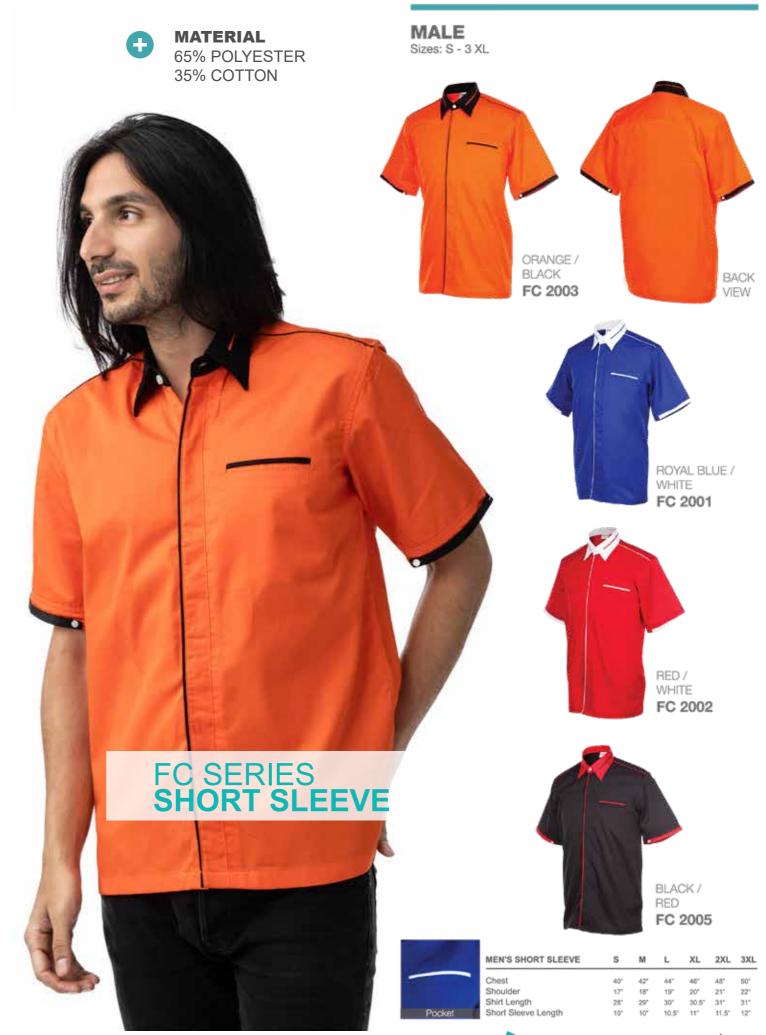

### MY SHORT SLEEVE SERIES

| MEN'S SHORT SLEEVE  | S   | M   | L     | XL    | 2XL   | 3XL |
|---------------------|-----|-----|-------|-------|-------|-----|
| Chest               | 40" | 42" | 44"   | 46"   | 48"   | 50" |
| Shoulder            | 17" | 18" | 19"   | 20"   | 21"   | 22" |
| Shirt Length        | 28" | 29" | 30"   | 30.5" | 31"   | 31" |
| Short Sleeve Length | 10" | 10" | 10.5" | 11"   | 11.5" | 12" |

MALE Sizes: S - 3 XL

| MEN'S SHORT SLEEVE  | S   | M   | L     | XL    | 2XL   | 3XL |
|---------------------|-----|-----|-------|-------|-------|-----|
| Chest               | 40" | 42" | 44"   | 46"   | 48"   | 50° |
| Shoulder            | 17" | 18" | 19"   | 20"   | 21"   | 22" |
| Shirt Length        | 28" | 29" | 30"   | 30.5" | 31"   | 31" |
| Short Sleeve Length | 10" | 10" | 10.5" | 11"   | 11.5" | 12" |

**Zone** 2019 - 2020 SERIES 7

Zone 2019 - 2020 SERIES 9

| MEN'S SHORT SLEEVE  | S   | M   | L     | XL    | 2XL   | 3XL |
|---------------------|-----|-----|-------|-------|-------|-----|
| Chest               | 40" | 42  | 44°   | 460   | 48"   | 50° |
| Shoulder            | 17" | 18" | 19"   | 20"   | 21"   | 22" |
| Shirt Length        | 28" | 29" | 30"   | 30.5" | 31"   | 317 |
| Short Sleeve Length | 101 | 10" | 10.5" | 11"   | 11.57 | 12" |