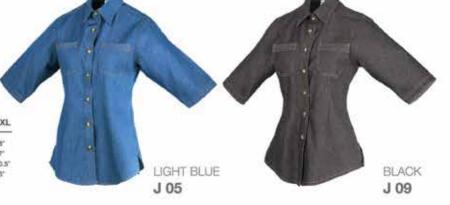

3/4 Sleeve Length

| MEN'S SHORT SLEEVE  | S   | м   | L    | XL   | 2XL  | 3XL |
|---------------------|-----|-----|------|------|------|-----|
| Chest               | 40" | 42* | 44"  | 46"  | 48"  | 50" |
| Shoulder            | 17" | 18" | 19"  | 201  | 21"  | 22  |
| Shirt Length        | 28" | 29" | 30"  | 30.5 | 31"  | 31" |
| Short Sleeve Length | 10" | 10" | 10.5 | 11"  | 11.5 | 12" |