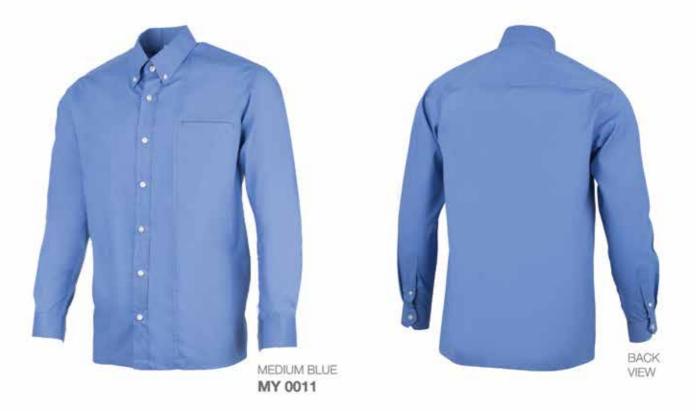

## WICRO COTTON RAYON

| MEN'S LONG SLEEVE  | s   | M     | L   | XL    | 2XL | 3XL  |
|--------------------|-----|-------|-----|-------|-----|------|
| Chest              | 40" | 42"   | 44" | 46"   | 48" | 50"  |
| Shoulder           | 17" | 18"   | 19" | 201   | 21" | 22"  |
| Shirt Length       | 28° | 29"   | 30" | 30.5" | 31" | 31"  |
| Long Sieeve Length | 23" | 23.5" | 24" | 24.5° | 25" | 25.5 |

### MALE Sizes: S - 3 XL

| MEN'S LONG SLEEVE  | S   | M     | L   | XL    | 2XL | 3XL   |
|--------------------|-----|-------|-----|-------|-----|-------|
| Chest              | 40" | 42"   | 44" | 46"   | 48" | 60"   |
| Shoulder           | 17" | 181   | 10" | 20"   | 21" | 22    |
| Shirt Length       | 28" | 291   | 301 | 30.5  | 31" | 31"   |
| Long Sleeve Length | 23" | 23.5" | 24" | 24.5" | 25" | 25.5" |