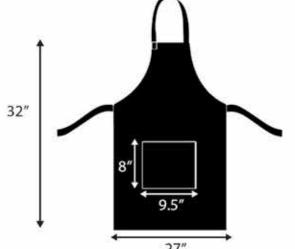

### LONG TROUSER FLAT FRONT

MALE Waist: 29" - 44"

29" 30"-34" 35"-44"

642019 - 2020 SERIES ZONE

**FULL APRON** 

CORPORATE UNIFORM